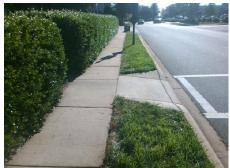

## Access Compliance Report Public Rights-of-Way (Curb Ramps)

Intersection ID: 10023924Main Street: CONLAN\_CRCross Street: N/ALocation:NADA ID: 1DC7100BD265Ramp Type: PerpInitial Pass/Fail: FailOverall Compliance: NoSeverity Score:25

Total Cost:

1850.00

| u33/1                                   | an. ran Overan        | Compilan | 100. IN                | o deventy ocore.            |      |  |  |  |  |
|-----------------------------------------|-----------------------|----------|------------------------|-----------------------------|------|--|--|--|--|
| Field Measurements/Component Compliance |                       |          |                        |                             |      |  |  |  |  |
| Comp                                    | oliance Description   | Data     | Compliance Description |                             | Data |  |  |  |  |
| N/A                                     | Ramp Length (in)      | 48.0     | No                     | Ramp Slope (%)              | 13.4 |  |  |  |  |
| Yes                                     | Ramp Width (in)       | 61.0     | Yes                    | Ramp XSlope (%)             | 1.3  |  |  |  |  |
| N/A                                     | Flare Type LT         | N/A      | N/A                    | Flare Type RT               | N/A  |  |  |  |  |
| N/A                                     | Flare Slope LT (%)    | N/A      | N/A                    | Flare Slope RT (%)          | N/A  |  |  |  |  |
| N/A                                     | Flare Traversable LT? | N/A      | N/A                    | Flare Traversable RT?       | N/A  |  |  |  |  |
| N/A                                     | Landing Length (in)   | N/A      | N/A                    | DWS Provided?               | N/A  |  |  |  |  |
| N/A                                     | Landing Width (in)    | N/A      | N/A                    | DWS Contrast?               | N/A  |  |  |  |  |
| N/A                                     | Landing Slope (%)     | N/A      | N/A                    | DWS Length (in)             | N/A  |  |  |  |  |
| N/A                                     | Landing X Slope (%)   | N/A      | N/A                    | DWS Full Width?             | N/A  |  |  |  |  |
| N/A                                     | Landing Curb? (Y/N)   | N/A      | N/A                    | DWS Offset (in)             | N/A  |  |  |  |  |
| N/A                                     | Shared Landing?       | N/A      |                        |                             |      |  |  |  |  |
| N/A                                     | Gutter Ponding?       | N/A      | N/A                    | Gutter Slope (%)            | N/A  |  |  |  |  |
| N/A                                     | Gutter Lip Ht (in)    | N/A      | N/A                    | Gutter X Slope (%)          | N/A  |  |  |  |  |
| N/A                                     | Painted X Walk1?      | Yes      | N/A                    | Painted X Walk2?            | N/A  |  |  |  |  |
|                                         | X Walk 1 Direction    | To SW    |                        | X Walk 2 Direction          | N/A  |  |  |  |  |
| N/A                                     | X Walk 1 Width (in)   | 102.5    | N/A                    | X Walk 2 Width (in)         | N/A  |  |  |  |  |
|                                         | X Walk 1 Slope (%)    | 3.3      |                        | X Walk 2 Slope (%)          | N/A  |  |  |  |  |
|                                         | X Walk 1 X Slope (%)  | 3.1      |                        | X Walk 2 X Slope (%)        | N/A  |  |  |  |  |
| N/A                                     | Ramp inside XWalk1?   | Yes      | N/A                    | Ramp inside XWalk2?         | N/A  |  |  |  |  |
|                                         | Road Slope (%)        | N/A      | N/A                    | Clear Space?                | N/A  |  |  |  |  |
|                                         | Road X Slope (%)      | N/A      | N/A                    | Clear Space to XWalk (in)   | N/A  |  |  |  |  |
| N/A                                     | Any Obstructions?     | N/A      | N/A                    | Storm Grate/Utility Hazard? | N/A  |  |  |  |  |
|                                         | Obstruction Type      |          | l                      | Storm Grate/Utility Type    |      |  |  |  |  |
|                                         |                       | N/A      |                        |                             | N/A  |  |  |  |  |
|                                         |                       |          | Yes                    | Surface Condition? (G/P)    | Good |  |  |  |  |
| MAJA 34000                              |                       |          |                        |                             |      |  |  |  |  |