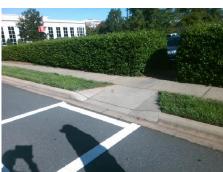

## Access Compliance Report Public Rights-of-Way (Curb Ramps)

Intersection ID: 10023924Main Street: CONLAN\_CRCross Street: N/ALocation:NADA ID: 1DC7100BD265Ramp Type: PerpInitial Pass/Fail: FailOverall Compliance: NoSeverity Score:25

Total Cost:

1850.00

| u33/1                                   | an. ran Overan        | Compilan | 100. IN                | o deventy ocore.            |      |  |  |  |  |
|-----------------------------------------|-----------------------|----------|------------------------|-----------------------------|------|--|--|--|--|
| Field Measurements/Component Compliance |                       |          |                        |                             |      |  |  |  |  |
| Comp                                    | oliance Description   | Data     | Compliance Description |                             | Data |  |  |  |  |
| N/A                                     | Ramp Length (in)      | 48.0     | No                     | Ramp Slope (%)              | 13.4 |  |  |  |  |
| Yes                                     | Ramp Width (in)       | 61.0     | Yes                    | Ramp XSlope (%)             | 1.3  |  |  |  |  |
| N/A                                     | Flare Type LT         | N/A      | N/A                    | Flare Type RT               | N/A  |  |  |  |  |
| N/A                                     | Flare Slope LT (%)    | N/A      | N/A                    | Flare Slope RT (%)          | N/A  |  |  |  |  |
| N/A                                     | Flare Traversable LT? | N/A      | N/A                    | Flare Traversable RT?       | N/A  |  |  |  |  |
| N/A                                     | Landing Length (in)   | N/A      | N/A                    | DWS Provided?               | N/A  |  |  |  |  |
| N/A                                     | Landing Width (in)    | N/A      | N/A                    | DWS Contrast?               | N/A  |  |  |  |  |
| N/A                                     | Landing Slope (%)     | N/A      | N/A                    | DWS Length (in)             | N/A  |  |  |  |  |
| N/A                                     | Landing X Slope (%)   | N/A      | N/A                    | DWS Full Width?             | N/A  |  |  |  |  |
| N/A                                     | Landing Curb? (Y/N)   | N/A      | N/A                    | DWS Offset (in)             | N/A  |  |  |  |  |
| N/A                                     | Shared Landing?       | N/A      |                        |                             |      |  |  |  |  |
| N/A                                     | Gutter Ponding?       | N/A      | N/A                    | Gutter Slope (%)            | N/A  |  |  |  |  |
| N/A                                     | Gutter Lip Ht (in)    | N/A      | N/A                    | Gutter X Slope (%)          | N/A  |  |  |  |  |
| N/A                                     | Painted X Walk1?      | Yes      | N/A                    | Painted X Walk2?            | N/A  |  |  |  |  |
|                                         | X Walk 1 Direction    | To SW    |                        | X Walk 2 Direction          | N/A  |  |  |  |  |
| N/A                                     | X Walk 1 Width (in)   | 102.5    | N/A                    | X Walk 2 Width (in)         | N/A  |  |  |  |  |
|                                         | X Walk 1 Slope (%)    | 3.3      |                        | X Walk 2 Slope (%)          | N/A  |  |  |  |  |
|                                         | X Walk 1 X Slope (%)  | 3.1      |                        | X Walk 2 X Slope (%)        | N/A  |  |  |  |  |
| N/A                                     | Ramp inside XWalk1?   | Yes      | N/A                    | Ramp inside XWalk2?         | N/A  |  |  |  |  |
|                                         | Road Slope (%)        | N/A      | N/A                    | Clear Space?                | N/A  |  |  |  |  |
|                                         | Road X Slope (%)      | N/A      | N/A                    | Clear Space to XWalk (in)   | N/A  |  |  |  |  |
| N/A                                     | Any Obstructions?     | N/A      | N/A                    | Storm Grate/Utility Hazard? | N/A  |  |  |  |  |
|                                         | Obstruction Type      |          | l                      | Storm Grate/Utility Type    |      |  |  |  |  |
|                                         |                       | N/A      |                        |                             | N/A  |  |  |  |  |
|                                         |                       |          | Yes                    | Surface Condition? (G/P)    | Good |  |  |  |  |
| MAJA 34000                              |                       |          |                        |                             |      |  |  |  |  |