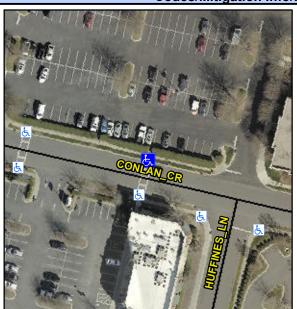

## Access Compliance Report Public Rights-of-Way (Curb Ramps)

Intersection ID: 10023924Main Street: CONLAN\_CRCross Street: N/ALocation:NADA ID: 1DC7100BD265Ramp Type: PerpInitial Pass/Fail: FailOverall Compliance: NoSeverity Score:25

**Codes/Mitigation Info/Possible Solution** 

| Street 1 Name           | CONLAN CR |
|-------------------------|-----------|
| Stop Condition-Street 2 | None      |
| Street 2 Name           | N/A       |
| Stop Condition-Street 1 | N/A       |