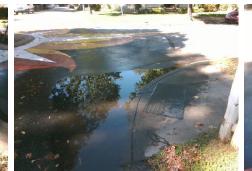

## Access Compliance Report Public Rights-of-Way (Curb Ramps)

| Intersection ID: 13150                  | 50 Main Street: OAKLAND_AV  |                              |        | treet:                                         | SUNNYSIDE_AV          | Location: | NE   |                             |      |  |
|-----------------------------------------|-----------------------------|------------------------------|--------|------------------------------------------------|-----------------------|-----------|------|-----------------------------|------|--|
| ADA ID: 1DC732C2EF6A                    | EF6A Ramp Type: BlendTrans1 |                              |        | Initial Pass/Fail: Fail Overall Compliance: No |                       |           |      | o Severity Score:           | 1.25 |  |
| Codes/Mitigation Info/Possible Solution |                             |                              |        | Field Measurements/Component Compliance        |                       |           |      |                             |      |  |
|                                         |                             | Possible Solutions:          |        |                                                |                       |           | Comp | Compliance Description Da   |      |  |
|                                         |                             | Remove & Replace Curb Ramp V | Vith   | N/A                                            | Ramp Length (in)      | 53.0      | Yes  | BlendTrans Slope (%)        | 4.6  |  |
| As - been U                             |                             | Two New Directional Ramps or |        | Yes                                            | Ramp Width (in)       | 48.0      | No   | BlendTrans XSlope (%)       | 2.6  |  |
|                                         |                             | Equivalent.                  |        | N/A                                            | Flare Type LT         | N/A       | N/A  | Flare Type RT               | N/A  |  |
|                                         |                             |                              |        | N/A                                            | Flare Slope LT (%)    | N/A       | N/A  | Flare Slope RT (%)          | N/A  |  |
|                                         |                             | 7                            |        | N/A                                            | Flare Traversable LT? | N/A       | N/A  | Flare Traversable RT?       | N/A  |  |
|                                         | The TRUN                    |                              |        | N/A                                            | Landing Length (in)   | N/A       | N/A  | DWS Provided?               | N/A  |  |
|                                         | A ANNO TI                   | Surveyor Notes:              |        | N/A                                            | Landing Width (in)    | N/A       | N/A  | DWS Contrast?               | N/A  |  |
|                                         |                             | RP < 5%                      |        | N/A                                            | Landing Slope (%)     | N/A       | N/A  | DWS Length (in)             | N/A  |  |
| the second second                       | WYSDE AV                    |                              |        | N/A                                            | Landing X Slope (%)   | N/A       | N/A  | DWS Full Width?             | N/A  |  |
| e e e                                   |                             |                              |        | N/A                                            | Landing Curb? (Y/N)   | N/A       | N/A  | DWS Offset (in)             | N/A  |  |
|                                         |                             |                              |        | N/A                                            | Shared Landing?       | N/A       |      |                             |      |  |
|                                         | A AN T P                    | PROW/ADA:                    |        | N/A                                            | Gutter Ponding?       | Yes       | N/A  | Gutter Slope (%)            | N/A  |  |
|                                         | and and and the             | R304.5.3                     |        | N/A                                            | Gutter Lip Ht (in)    | N/A       | N/A  | Gutter X Slope (%)          | N/A  |  |
| Anna Anna Anna Anna Anna Anna Anna Anna | Carrier Carl                |                              |        | N/A                                            | Painted X Walk1?      | No        | N/A  | Painted X Walk2?            | No   |  |
|                                         |                             |                              |        |                                                | X Walk 1 Direction    | To NW     |      | X Walk 2 Direction          | To S |  |
| ·                                       | Star MA                     |                              |        |                                                | X Walk 1 Width (in)   | N/A       |      | X Walk 2 Width (in)         | N/A  |  |
| Street 1 Name                           | OAKLAND AV                  | -                            |        |                                                | X Walk 1 Slope (%)    | 3.4       |      | X Walk 2 Slope (%)          | 3.5  |  |
| Stop Condition-Street 1                 | YieldSign                   |                              |        |                                                | X Walk 1 X Slope (%)  | 0.3       |      | X Walk 2 X Slope (%)        | 1.2  |  |
| Street 2 Name                           | SUNNYSIDE AV                |                              |        | N/A                                            | Ramp inside XWalk1?   | N/A       | N/A  | Ramp inside XWalk2?         | N/A  |  |
| Stop Condition-Street 2                 | YieldSign                   |                              |        |                                                | Road Slope (%)        | 0.6       |      | Clear Space?                | N/A  |  |
|                                         | -                           |                              |        |                                                | Road X Slope (%)      | 2.4       | N/A  | Clear Space to XWalk (in)   | N/A  |  |
|                                         |                             |                              |        | N/A                                            | Any Obstructions?     | N/A       | N/A  | Storm Grate/Utility Hazard? | N/A  |  |
|                                         |                             | Total Cost: \$ 32            | 200.00 |                                                | Obstruction Type      |           |      | Storm Grate/Utility Type    |      |  |
|                                         |                             |                              |        |                                                |                       | N/A       |      |                             | N/A  |  |