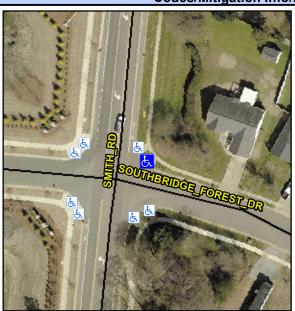

## **Access Compliance Report Public Rights-of-Way** (Curb Ramps)

Intersection ID: 25211 Main Street: SMITH\_RD Cross Street: SOUTHBRIDGE\_FOREST\_DR Location: NE ADA ID: 1DCD643CEE03 Ramp Type: Perp Initial Pass/Fail: Fail **Overall Compliance: No Severity Score:** 25

Codes/Mitigation Info/Possible Solution

Street 1 Name SOUTHBRIDGE FOREST DR Stop Condition-Street 2 StopSign Street 2 Name N/A Stop Condition-Street 1 N/A

| Possible Solutions:           |  |  |  |  |  |
|-------------------------------|--|--|--|--|--|
| Remove & Replace Entire Ramp. |  |  |  |  |  |
| •                             |  |  |  |  |  |
|                               |  |  |  |  |  |
|                               |  |  |  |  |  |
|                               |  |  |  |  |  |
|                               |  |  |  |  |  |
| Surveyor Notes:               |  |  |  |  |  |
| N/A                           |  |  |  |  |  |
|                               |  |  |  |  |  |
|                               |  |  |  |  |  |
|                               |  |  |  |  |  |
| PROW/ADA:                     |  |  |  |  |  |
| Not Found, R304.2.2, R304.5.3 |  |  |  |  |  |
|                               |  |  |  |  |  |
|                               |  |  |  |  |  |
|                               |  |  |  |  |  |
|                               |  |  |  |  |  |
|                               |  |  |  |  |  |
|                               |  |  |  |  |  |