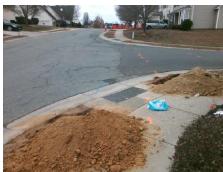

## Field Measurements/Component Compliance

Street 1 Name
Stop Condition-Street 1
Street 2 Name
Stop Condition-Street 2

CARRINGTON HILL DR StopSign WOODINGTON LN None Possible Solutions:

Remove & Replace Curb Ramp With Two New Directional Ramps or Equivalent.

Surveyor Notes:

N/A

PROW/ADA:

Not Found, R304.5.1, R304.5.3

Total Cost: \$ 3200.00

| Compliance Description Data |                       | Compliance Description |     | Data                        |       |
|-----------------------------|-----------------------|------------------------|-----|-----------------------------|-------|
| N/A                         | Ramp Length (in)      | 48.0                   | Yes | BlendTrans Slope (%)        | 3.3   |
| No                          | Ramp Width (in)       | 47.5                   | No  | BlendTrans XSlope (%)       | 3.8   |
| N/A                         | Flare Type LT         | N/A                    | N/A | Flare Type RT               | N/A   |
| N/A                         | Flare Slope LT (%)    | N/A                    | N/A | Flare Slope RT (%)          | N/A   |
| N/A                         | Flare Traversable LT? | N/A                    | N/A | Flare Traversable RT?       | N/A   |
| N/A                         | Landing Length (in)   | N/A                    | N/A | DWS Provided?               | N/A   |
| N/A                         | Landing Width (in)    | N/A                    | N/A | DWS Contrast?               | N/A   |
| N/A                         | Landing Slope (%)     | N/A                    | N/A | DWS Length (in)             | N/A   |
| N/A                         | Landing X Slope (%)   | N/A                    | N/A | DWS Full Width?             | N/A   |
| N/A                         | Landing Curb? (Y/N)   | N/A                    | N/A | DWS Offset (in)             | N/A   |
| N/A                         | Shared Landing?       | N/A                    |     |                             |       |
| N/A                         | Gutter Ponding?       | N/A                    | N/A | Gutter Slope (%)            | N/A   |
| N/A                         | Gutter Lip Ht (in)    | N/A                    | N/A | Gutter X Slope (%)          | N/A   |
| N/A                         | Painted X Walk1?      | No                     | N/A | Painted X Walk2?            | No    |
|                             | X Walk 1 Direction    | To SW                  |     | X Walk 2 Direction          | To SE |
|                             | X Walk 1 Width (in)   | N/A                    |     | X Walk 2 Width (in)         | N/A   |
|                             | X Walk 1 Slope (%)    | 3.9                    |     | X Walk 2 Slope (%)          | 4.5   |
|                             | X Walk 1 X Slope (%)  | 4.1                    |     | X Walk 2 X Slope (%)        | 6.0   |
| N/A                         | Ramp inside XWalk1?   | N/A                    | N/A | Ramp inside XWalk2?         | N/A   |
|                             | Road Slope (%)        | 1.1                    |     | Clear Space?                | N/A   |
|                             | Road X Slope (%)      | 8.8                    | N/A | Clear Space to XWalk (in)   | N/A   |
| N/A                         | Any Obstructions?     | N/A                    | N/A | Storm Grate/Utility Hazard? | N/A   |
|                             | Obstruction Type      |                        | l   | Storm Grate/Utility Type    |       |
|                             |                       | N/A                    | l   |                             | N/A   |
|                             |                       |                        | Yes | Surface Condition? (G/P)    | Good  |
| NV/                         |                       |                        | No  | Curb Slope (%)              | 6.1   |