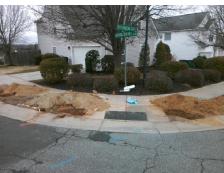

## Field Measurements/Component Compliance

Street 1 Name
Stop Condition-Street 1
Street 2 Name
Stop Condition-Street 2

CARRINGTON HILL DR StopSign WOODINGTON LN None Possible Solutions:

Remove & Replace Curb Ramp With Two New Directional Ramps or Equivalent.

Surveyor Notes:

N/A

PROW/ADA:

Not Found, R304.5.1, R304.5.3

Total Cost: \$ 3200.00

| Compliance Description Data |                       | Compliance Description |     | Data                        |       |
|-----------------------------|-----------------------|------------------------|-----|-----------------------------|-------|
| N/A                         | Ramp Length (in)      | 48.0                   | Yes | BlendTrans Slope (%)        | 3.3   |
| No                          | Ramp Width (in)       | 47.5                   | No  | BlendTrans XSlope (%)       | 3.8   |
| N/A                         | Flare Type LT         | N/A                    | N/A | Flare Type RT               | N/A   |
| N/A                         | Flare Slope LT (%)    | N/A                    | N/A | Flare Slope RT (%)          | N/A   |
| N/A                         | Flare Traversable LT? | N/A                    | N/A | Flare Traversable RT?       | N/A   |
| N/A                         | Landing Length (in)   | N/A                    | N/A | DWS Provided?               | N/A   |
| N/A                         | Landing Width (in)    | N/A                    | N/A | DWS Contrast?               | N/A   |
| N/A                         | Landing Slope (%)     | N/A                    | N/A | DWS Length (in)             | N/A   |
| N/A                         | Landing X Slope (%)   | N/A                    | N/A | DWS Full Width?             | N/A   |
| N/A                         | Landing Curb? (Y/N)   | N/A                    | N/A | DWS Offset (in)             | N/A   |
| N/A                         | Shared Landing?       | N/A                    |     |                             |       |
| N/A                         | Gutter Ponding?       | N/A                    | N/A | Gutter Slope (%)            | N/A   |
| N/A                         | Gutter Lip Ht (in)    | N/A                    | N/A | Gutter X Slope (%)          | N/A   |
| N/A                         | Painted X Walk1?      | No                     | N/A | Painted X Walk2?            | No    |
|                             | X Walk 1 Direction    | To SW                  |     | X Walk 2 Direction          | To SE |
|                             | X Walk 1 Width (in)   | N/A                    |     | X Walk 2 Width (in)         | N/A   |
|                             | X Walk 1 Slope (%)    | 3.9                    |     | X Walk 2 Slope (%)          | 4.5   |
|                             | X Walk 1 X Slope (%)  | 4.1                    |     | X Walk 2 X Slope (%)        | 6.0   |
| N/A                         | Ramp inside XWalk1?   | N/A                    | N/A | Ramp inside XWalk2?         | N/A   |
|                             | Road Slope (%)        | 1.1                    |     | Clear Space?                | N/A   |
|                             | Road X Slope (%)      | 8.8                    | N/A | Clear Space to XWalk (in)   | N/A   |
| N/A                         | Any Obstructions?     | N/A                    | N/A | Storm Grate/Utility Hazard? | N/A   |
|                             | Obstruction Type      |                        | l   | Storm Grate/Utility Type    |       |
|                             |                       | N/A                    | l   |                             | N/A   |
|                             |                       |                        | Yes | Surface Condition? (G/P)    | Good  |
| NV/                         |                       |                        | No  | Curb Slope (%)              | 6.1   |