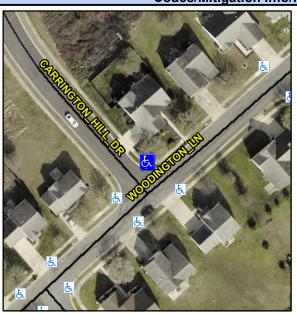

## Access Compliance Report Public Rights-of-Way (Curb Ramps)

Intersection ID: 29243Main Street:WOODINGTON\_LNCross Street:CARRINGTON\_HILL\_DRLocation:NADA ID: 1DCF994952ABRamp Type:BlendTrans1Initial Pass/Fail:FailOverall Compliance:NoSeverity Score:10

## Field Measurements/Component Compliance

Street 1 Name
Stop Condition-Street 1
Street 2 Name
Stop Condition-Street 2

CARRINGTON HILL DR StopSign WOODINGTON LN None Possible Solutions:

Remove & Replace Curb Ramp With Two New Directional Ramps or Equivalent.