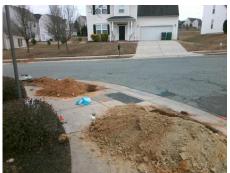

## Field Measurements/Component Compliance

Street 1 Name
Stop Condition-Street 1
Street 2 Name
Stop Condition-Street 2

CARRINGTON HILL DR StopSign WOODINGTON LN None Possible Solutions:

Remove & Replace Curb Ramp With Two New Directional Ramps or Equivalent.

Surveyor Notes:

N/A

PROW/ADA:

Not Found, R304.5.1, R304.5.3

Total Cost: \$ 3200.00

| Compliance Description Data |                       | Compliance Description |     | Data                        |       |
|-----------------------------|-----------------------|------------------------|-----|-----------------------------|-------|
| N/A                         | Ramp Length (in)      | 48.0                   | Yes | BlendTrans Slope (%)        | 3.3   |
| No                          | Ramp Width (in)       | 47.5                   | No  | BlendTrans XSlope (%)       | 3.8   |
| N/A                         | Flare Type LT         | N/A                    | N/A | Flare Type RT               | N/A   |
| N/A                         | Flare Slope LT (%)    | N/A                    | N/A | Flare Slope RT (%)          | N/A   |
| N/A                         | Flare Traversable LT? | N/A                    | N/A | Flare Traversable RT?       | N/A   |
| N/A                         | Landing Length (in)   | N/A                    | N/A | DWS Provided?               | N/A   |
| N/A                         | Landing Width (in)    | N/A                    | N/A | DWS Contrast?               | N/A   |
| N/A                         | Landing Slope (%)     | N/A                    | N/A | DWS Length (in)             | N/A   |
| N/A                         | Landing X Slope (%)   | N/A                    | N/A | DWS Full Width?             | N/A   |
| N/A                         | Landing Curb? (Y/N)   | N/A                    | N/A | DWS Offset (in)             | N/A   |
| N/A                         | Shared Landing?       | N/A                    |     |                             |       |
| N/A                         | Gutter Ponding?       | N/A                    | N/A | Gutter Slope (%)            | N/A   |
| N/A                         | Gutter Lip Ht (in)    | N/A                    | N/A | Gutter X Slope (%)          | N/A   |
| N/A                         | Painted X Walk1?      | No                     | N/A | Painted X Walk2?            | No    |
|                             | X Walk 1 Direction    | To SW                  |     | X Walk 2 Direction          | To SE |
|                             | X Walk 1 Width (in)   | N/A                    |     | X Walk 2 Width (in)         | N/A   |
|                             | X Walk 1 Slope (%)    | 3.9                    |     | X Walk 2 Slope (%)          | 4.5   |
|                             | X Walk 1 X Slope (%)  | 4.1                    |     | X Walk 2 X Slope (%)        | 6.0   |
| N/A                         | Ramp inside XWalk1?   | N/A                    | N/A | Ramp inside XWalk2?         | N/A   |
|                             | Road Slope (%)        | 1.1                    |     | Clear Space?                | N/A   |
|                             | Road X Slope (%)      | 8.8                    | N/A | Clear Space to XWalk (in)   | N/A   |
| N/A                         | Any Obstructions?     | N/A                    | N/A | Storm Grate/Utility Hazard? | N/A   |
|                             | Obstruction Type      |                        | l   | Storm Grate/Utility Type    |       |
|                             |                       | N/A                    | l   |                             | N/A   |
|                             |                       |                        | Yes | Surface Condition? (G/P)    | Good  |
| NV/                         |                       |                        | No  | Curb Slope (%)              | 6.1   |