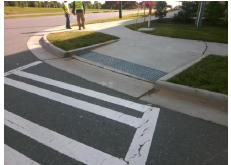

## Field Measurements/Component Compliance

No

No

N/A

Yes

Compliance Description

Ramp Slope (%)

Flare Type RT

Flare Traversable LT?

Flare Type LT

MARK TWAIN RD Street 1 Name Stop Condition-Street 2 StopSign N/A Street 2 Name Stop Condition-Street 1 N/A Possible Solutions: Compliance Description N/A Remove & Replace Entire Ramp. Yes N/A N/A N/A N/A Surveyor Notes: N/A N/A N/A PROW/ADA: Not Found, R304.2.2, R304.5.3