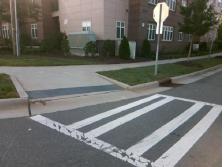

## Field Measurements/Component Compliance

No

No

N/A

Yes

Compliance Description

Ramp Slope (%)

Flare Type RT

Flare Traversable LT?

Flare Type LT

MARK TWAIN RD Street 1 Name Stop Condition-Street 2 StopSign N/A Street 2 Name Stop Condition-Street 1 N/A Possible Solutions: Compliance Description N/A Remove & Replace Entire Ramp. Yes N/A N/A N/A N/A Surveyor Notes: N/A N/A N/A PROW/ADA: Not Found, R304.2.2, R304.5.3