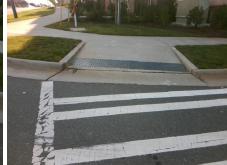

## Field Measurements/Component Compliance

No

No

N/A

Yes

Compliance Description

Ramp Slope (%)

Flare Type RT

Flare Traversable LT?

Flare Type LT

MARK TWAIN RD Street 1 Name Stop Condition-Street 2 StopSign N/A Street 2 Name Stop Condition-Street 1 N/A Possible Solutions: Compliance Description N/A Remove & Replace Entire Ramp. Yes N/A N/A N/A N/A Surveyor Notes: N/A N/A N/A PROW/ADA: Not Found, R304.2.2, R304.5.3