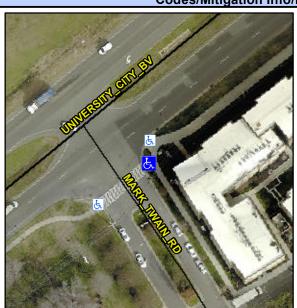

## **Access Compliance Report Public Rights-of-Way** (Curb Ramps)

Data

9.1

7.3

N/A

Good

Intersection ID: 6011 Main Street: UNIVERSITY CITY BV Cross Street: MARK TWAIN RD Location: SE **Overall Compliance: No Severity Score:** ADA ID: 1DD2981046D8 Ramp Type: Perp Initial Pass/Fail: Fail 37.5

Flare Traversable LT?

Flare Type LT

MARK TWAIN RD Street 1 Name Stop Condition-Street 2 StopSign N/A Street 2 Name Stop Condition-Street 1 N/A Possible Solutions: Compliance Description N/A Remove & Replace Entire Ramp. Yes N/A N/A N/A N/A Surveyor Notes: N/A N/A N/A PROW/ADA: Not Found, R304.2.2, R304.5.3