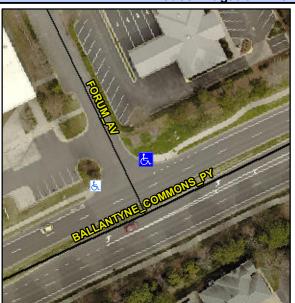

## Access Compliance Report Public Rights-of-Way (Curb Ramps)

Intersection ID: 44539Main Street:FORUM\_AVCross Street:BALLANTYNE\_COMMONS\_PYLocation:NEADA ID: 1DD4A5722DB1Ramp Type:PerpInitial Pass/Fail:FailOverall Compliance:NoSeverity Score:33.75