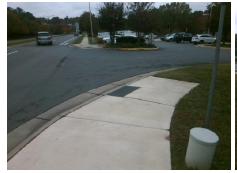

## Access Compliance Report Public Rights-of-Way (Curb Ramps)

Intersection ID: 44539Main Street:FORUM\_AVCross Street:BALLANTYNE\_COMMONS\_PYLocation:NEADA ID: 1DD4A5722DB1Ramp Type:PerpInitial Pass/Fail:FailOverall Compliance:NoSeverity Score:33.75

Surveyor Notes:
N/A

PROW/ADA:
Not Found, R304.5.1, R304.5.3

Total Cost: \$ 1850.00

| Field Measurements/Component Compilance |                       |      |                        |                             |      |
|-----------------------------------------|-----------------------|------|------------------------|-----------------------------|------|
| Compliance Description                  |                       | Data | Compliance Description |                             | Data |
| N/A                                     | Ramp Length (in)      | 84.5 | Yes                    | Ramp Slope (%)              | 7.2  |
| No                                      | Ramp Width (in)       | 47.0 | No                     | Ramp XSlope (%)             | 10.3 |
| N/A                                     | Flare Type LT         | N/A  | N/A                    | Flare Type RT               | N/A  |
| N/A                                     | Flare Slope LT (%)    | N/A  | N/A                    | Flare Slope RT (%)          | N/A  |
| N/A                                     | Flare Traversable LT? | N/A  | N/A                    | Flare Traversable RT?       | N/A  |
| N/A                                     | Landing Length (in)   | N/A  | N/A                    | DWS Provided?               | N/A  |
| N/A                                     | Landing Width (in)    | N/A  | N/A                    | DWS Contrast?               | N/A  |
| N/A                                     | Landing Slope (%)     | N/A  | N/A                    | DWS Length (in)             | N/A  |
| N/A                                     | Landing X Slope (%)   | N/A  | N/A                    | DWS Full Width?             | N/A  |
| N/A                                     | Landing Curb? (Y/N)   | N/A  | N/A                    | DWS Offset (in)             | N/A  |
| N/A                                     | Shared Landing?       | N/A  |                        |                             |      |
| N/A                                     | Gutter Ponding?       | N/A  | N/A                    | Gutter Slope (%)            | N/A  |
| N/A                                     | Gutter Lip Ht (in)    | N/A  | N/A                    | Gutter X Slope (%)          | N/A  |
| N/A                                     | Painted X Walk1?      | No   | N/A                    | Painted X Walk2?            | N/A  |
|                                         | X Walk 1 Direction    | To W |                        | X Walk 2 Direction          | N/A  |
| N/A                                     | X Walk 1 Width (in)   | N/A  | N/A                    | X Walk 2 Width (in)         | N/A  |
|                                         | X Walk 1 Slope (%)    | 6.8  |                        | X Walk 2 Slope (%)          | N/A  |
|                                         | X Walk 1 X Slope (%)  | 3.9  |                        | X Walk 2 X Slope (%)        | N/A  |
| N/A                                     | Ramp inside XWalk1?   | N/A  | N/A                    | Ramp inside XWalk2?         | N/A  |
|                                         | Road Slope (%)        | N/A  | N/A                    | Clear Space?                | N/A  |
|                                         | Road X Slope (%)      | N/A  | N/A                    | Clear Space to XWalk (in)   | N/A  |
| N/A                                     | Any Obstructions?     | N/A  | N/A                    | Storm Grate/Utility Hazard? | N/A  |
|                                         | Obstruction Type      |      | l                      | Storm Grate/Utility Type    |      |
|                                         |                       | N/A  |                        |                             | N/A  |
|                                         |                       |      | Yes                    | Surface Condition? (G/P)    | Good |
|                                         |                       |      |                        |                             |      |