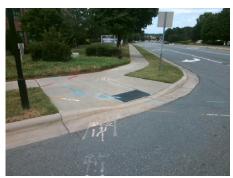

Intersection ID: 5646 Main Street: MCCULLOUGH DR Cross Street: COLLINS-AIKMAN DR Location: NW **Overall Compliance: No Severity Score:** 10 ADA ID: 1DDF492DDBF6 Ramp Type: BlendTrans1 Initial Pass/Fail: Fail

98.0

47.0

N/A

N/A

N/A

N/A

Street 1 Name Stop Condition-Street 1 Street 2 Name Stop Condition-Street 2 **COLLINS AIKMAN DR** StopSign MCCULLOUGH DR Remove & Replace Curb Ramp With Two New Directional Ramps or Equivalent.

Surveyor Notes:

Possible Solutions:

N/A

PROW/ADA:

Not Found, R304.5.1, R304.5.3

N/A

No

Compliance Description

Ramp Length (in)

Ramp Width (in)

3200.00