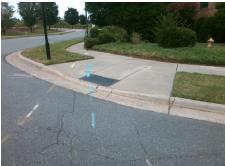

Intersection ID: 5646 Main Street: MCCULLOUGH DR Cross Street: COLLINS-AIKMAN DR Location: NW **Overall Compliance: No Severity Score:** 10 ADA ID: 1DDF492DDBF6 Ramp Type: BlendTrans1 Initial Pass/Fail: Fail

98.0

47.0

N/A

N/A

N/A

N/A

Street 1 Name Stop Condition-Street 1 Street 2 Name Stop Condition-Street 2 **COLLINS AIKMAN DR** StopSign MCCULLOUGH DR Remove & Replace Curb Ramp With Two New Directional Ramps or Equivalent.

Surveyor Notes:

Possible Solutions:

N/A

PROW/ADA:

Not Found, R304.5.1, R304.5.3

N/A

No

Compliance Description

Ramp Length (in)

Ramp Width (in)

3200.00