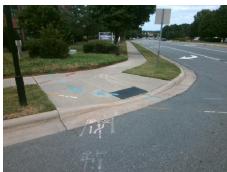

Intersection ID: 5646 Main Street: MCCULLOUGH DR Cross Street: COLLINS-AIKMAN DR Location: NW **Overall Compliance: No Severity Score:** 10 ADA ID: 1DDF492DDBF6 Ramp Type: BlendTrans1 Initial Pass/Fail: Fail

98.0

47.0

N/A

N/A

N/A

N/A

Street 1 Name Stop Condition-Street 1 Street 2 Name Stop Condition-Street 2 **COLLINS AIKMAN DR** StopSign MCCULLOUGH DR Remove & Replace Curb Ramp With Two New Directional Ramps or Equivalent.

Surveyor Notes:

Possible Solutions:

N/A

PROW/ADA:

Not Found, R304.5.1, R304.5.3

N/A

No

Compliance Description

Ramp Length (in)

Ramp Width (in)

3200.00