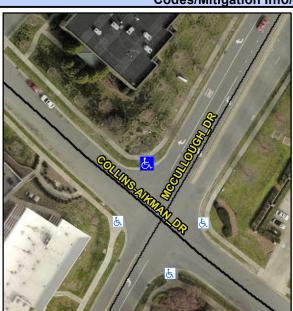

Intersection ID: 5646 Main Street: MCCULLOUGH DR Cross Street: COLLINS-AIKMAN DR Location: NW **Overall Compliance: No Severity Score:** 10 ADA ID: 1DDF492DDBF6 Ramp Type: BlendTrans1 Initial Pass/Fail: Fail

98.0

47.0

N/A

N/A

N/A

N/A

Street 1 Name Stop Condition-Street 1 Street 2 Name Stop Condition-Street 2 **COLLINS AIKMAN DR** StopSign MCCULLOUGH DR Remove & Replace Curb Ramp With Two New Directional Ramps or Equivalent.