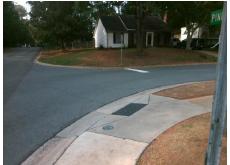

Intersection ID: 17822 Main Street: CORDER DR **Cross Street: PINEY GROVE RD** Location: NW **Overall Compliance: No Severity Score:** 25 **ADA ID: 1DDFA58F9790** Ramp Type: PerpDiag Initial Pass/Fail: Fail

Ramp Length (in)

**CORDER DR** Street 1 Name Stop Condition-Street 2 StopSign **PINEY GROVE RD** Street 2 Name Stop Condition-Street 1 StopSign Possible Solutions: Compliance Description N/A Remove & Replace Curb Ramp With Two New Directional Ramps or Yes Equivalent. Surveyor Notes: N/A PROW/ADA: Not Found, R304.2.2