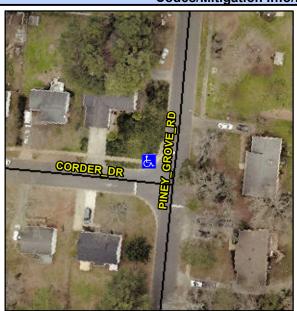

Intersection ID: 17822 Main Street: CORDER DR **Cross Street: PINEY GROVE RD** Location: NW **Overall Compliance: No Severity Score:** 25 **ADA ID: 1DDFA58F9790** Ramp Type: PerpDiag Initial Pass/Fail: Fail