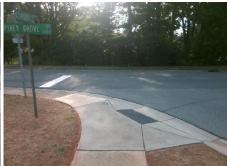

Intersection ID: 17822 Main Street: CORDER DR **Cross Street: PINEY GROVE RD** Location: NW **Overall Compliance: No Severity Score:** 25 **ADA ID: 1DDFA58F9790** Ramp Type: PerpDiag Initial Pass/Fail: Fail

Ramp Length (in)

**CORDER DR** Street 1 Name Stop Condition-Street 2 StopSign **PINEY GROVE RD** Street 2 Name Stop Condition-Street 1 StopSign Possible Solutions: Compliance Description N/A Remove & Replace Curb Ramp With Two New Directional Ramps or Yes Equivalent. Surveyor Notes: N/A PROW/ADA: Not Found, R304.2.2