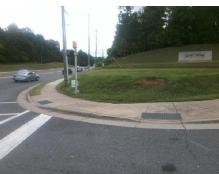

## Access Compliance Report Public Rights-of-Way (Curb Ramps)

Intersection ID: 25829Main Street: GREYSON\_RIDGE\_DRCross Street: HIGH\_RIDGE\_RDLocation:SWADA ID: 1DDFADDCA2AERamp Type: PerpDiagInitial Pass/Fail: FailOverall Compliance: NoSeverity Score:30

**Codes/Mitigation Info/Possible Solution** 

Field Measurements/Component Compliance

Street 1 Name
Stop Condition-Street 2
Street 2 Name
Stop Condition-Street 1

PROVIDENCE RD Signal GREYSON RIDGE DR Signal Possible Solutions:

Remove & Replace Curb Ramp With
Two New Directional Ramps or
Equivalent.

Surveyor Notes:
N/A

PROW/ADA:
R304.5.1, R304.2.2

Total Cost: \$ 3200.00

Compliance Description Data Compliance Description Data No N/A Ramp Length (in) 82.5 Ramp Slope (%) 9.2 Yes Ramp XSlope (%) No Ramp Width (in) 34.0 1.8 N/A N/A Flare Type LT N/A Flare Type RT N/A N/A N/A N/A Flare Slope RT (%) N/A Flare Slope LT (%) N/A Flare Traversable LT? N/A N/A Flare Traversable RT? N/A N/A N/A N/A DWS Provided? N/A Landing Length (in) N/A Landing Width (in) N/A N/A **DWS Contrast?** N/A N/A N/A N/A Landing Slope (%) DWS Length (in) N/A N/A Landing X Slope (%) N/A N/A DWS Full Width? N/A N/A Landing Curb? (Y/N) N/A N/A DWS Offset (in) N/A N/A N/A Shared Landing? N/A Gutter Ponding? N/A N/A Gutter Slope (%) N/A N/A Gutter Lip Ht (in) N/A N/A Gutter X Slope (%) N/A N/A Painted X Walk1? Yes N/A Painted X Walk2? Yes X Walk 1 Direction To NE X Walk 2 Direction To NW N/A 82.0 X Walk 1 Width (in) X Walk 2 Width (in) 77.5 X Walk 1 Slope (%) 2.4 X Walk 2 Slope (%) 0.2 X Walk 1 X Slope (%) 1.6 X Walk 2 X Slope (%) 5.3 N/A N/A Ramp inside XWalk2? Ramp inside XWalk1? Yes Yes Road Slope (%) 1.0 N/A Clear Space? N/A N/A Road X Slope (%) 3.4 Clear Space to XWalk (in) N/A N/A N/A Any Obstructions? N/A Storm Grate/Utility Hazard? N/A **Obstruction Type** Storm Grate/Utility Type N/A N/A Yes Surface Condition? (G/P) Good