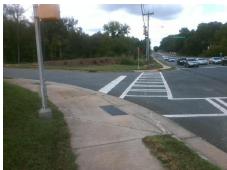

## Access Compliance Report Public Rights-of-Way (Curb Ramps)

Intersection ID: 25829Main Street: GREYSON\_RIDGE\_DRCross Street: HIGH\_RIDGE\_RDLocation:SWADA ID: 1DDFADDCA2AERamp Type: PerpDiagInitial Pass/Fail: FailOverall Compliance: NoSeverity Score:30

**Codes/Mitigation Info/Possible Solution** 

Field Measurements/Component Compliance

Street 1 Name
Stop Condition-Street 2
Street 2 Name
Stop Condition-Street 1

PROVIDENCE RD Signal GREYSON RIDGE DR Signal Possible Solutions:

Remove & Replace Curb Ramp With
Two New Directional Ramps or
Equivalent.

Surveyor Notes:
N/A

PROW/ADA:
R304.5.1, R304.2.2

Total Cost: \$ 3200.00

Compliance Description Data Compliance Description Data No N/A Ramp Length (in) 82.5 Ramp Slope (%) 9.2 Yes Ramp XSlope (%) No Ramp Width (in) 34.0 1.8 N/A N/A Flare Type LT N/A Flare Type RT N/A N/A N/A N/A Flare Slope RT (%) N/A Flare Slope LT (%) N/A Flare Traversable LT? N/A N/A Flare Traversable RT? N/A N/A N/A N/A DWS Provided? N/A Landing Length (in) N/A Landing Width (in) N/A N/A **DWS Contrast?** N/A N/A N/A N/A Landing Slope (%) DWS Length (in) N/A N/A Landing X Slope (%) N/A N/A DWS Full Width? N/A N/A Landing Curb? (Y/N) N/A N/A DWS Offset (in) N/A N/A N/A Shared Landing? N/A Gutter Ponding? N/A N/A Gutter Slope (%) N/A N/A Gutter Lip Ht (in) N/A N/A Gutter X Slope (%) N/A N/A Painted X Walk1? Yes N/A Painted X Walk2? Yes X Walk 1 Direction To NE X Walk 2 Direction To NW N/A 82.0 X Walk 1 Width (in) X Walk 2 Width (in) 77.5 X Walk 1 Slope (%) 2.4 X Walk 2 Slope (%) 0.2 X Walk 1 X Slope (%) 1.6 X Walk 2 X Slope (%) 5.3 N/A N/A Ramp inside XWalk2? Ramp inside XWalk1? Yes Yes Road Slope (%) 1.0 N/A Clear Space? N/A N/A Road X Slope (%) 3.4 Clear Space to XWalk (in) N/A N/A N/A Any Obstructions? N/A Storm Grate/Utility Hazard? N/A **Obstruction Type** Storm Grate/Utility Type N/A N/A Yes Surface Condition? (G/P) Good