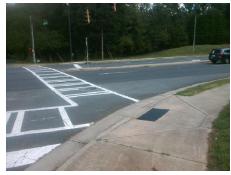

## Access Compliance Report Public Rights-of-Way (Curb Ramps)

Intersection ID: 25829Main Street: GREYSON\_RIDGE\_DRCross Street: HIGH\_RIDGE\_RDLocation:SWADA ID: 1DDFADDCA2AERamp Type: PerpDiagInitial Pass/Fail: FailOverall Compliance: NoSeverity Score:30

**Codes/Mitigation Info/Possible Solution** 

Field Measurements/Component Compliance

Street 1 Name
Stop Condition-Street 2
Street 2 Name
Stop Condition-Street 1

PROVIDENCE RD Signal GREYSON RIDGE DR Signal Possible Solutions:

Remove & Replace Curb Ramp With
Two New Directional Ramps or
Equivalent.

Surveyor Notes:
N/A

PROW/ADA:
R304.5.1, R304.2.2

Total Cost: \$ 3200.00

Compliance Description Data Compliance Description Data No N/A Ramp Length (in) 82.5 Ramp Slope (%) 9.2 Yes Ramp XSlope (%) No Ramp Width (in) 34.0 1.8 N/A N/A Flare Type LT N/A Flare Type RT N/A N/A N/A N/A Flare Slope RT (%) N/A Flare Slope LT (%) N/A Flare Traversable LT? N/A N/A Flare Traversable RT? N/A N/A N/A N/A DWS Provided? N/A Landing Length (in) N/A Landing Width (in) N/A N/A **DWS Contrast?** N/A N/A N/A N/A Landing Slope (%) DWS Length (in) N/A N/A Landing X Slope (%) N/A N/A DWS Full Width? N/A N/A Landing Curb? (Y/N) N/A N/A DWS Offset (in) N/A N/A N/A Shared Landing? N/A Gutter Ponding? N/A N/A Gutter Slope (%) N/A N/A Gutter Lip Ht (in) N/A N/A Gutter X Slope (%) N/A N/A Painted X Walk1? Yes N/A Painted X Walk2? Yes X Walk 1 Direction To NE X Walk 2 Direction To NW N/A 82.0 X Walk 1 Width (in) X Walk 2 Width (in) 77.5 X Walk 1 Slope (%) 2.4 X Walk 2 Slope (%) 0.2 X Walk 1 X Slope (%) 1.6 X Walk 2 X Slope (%) 5.3 N/A N/A Ramp inside XWalk2? Ramp inside XWalk1? Yes Yes Road Slope (%) 1.0 N/A Clear Space? N/A N/A Road X Slope (%) 3.4 Clear Space to XWalk (in) N/A N/A N/A Any Obstructions? N/A Storm Grate/Utility Hazard? N/A **Obstruction Type** Storm Grate/Utility Type N/A N/A Yes Surface Condition? (G/P) Good