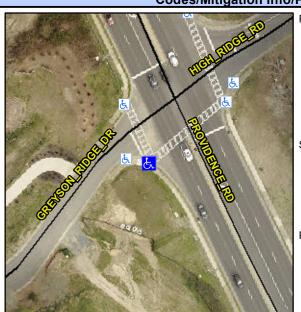

## Access Compliance Report Public Rights-of-Way (Curb Ramps)

Intersection ID: 25829Main Street: GREYSON\_RIDGE\_DRCross Street: HIGH\_RIDGE\_RDLocation:SWADA ID: 1DDFADDCA2AERamp Type: PerpDiagInitial Pass/Fail: FailOverall Compliance: NoSeverity Score:30

**Codes/Mitigation Info/Possible Solution** 

Field Measurements/Component Compliance

Street 1 Name
Stop Condition-Street 2
Street 2 Name
Stop Condition-Street 1

PROVIDENCE RD Signal GREYSON RIDGE DR Signal Possible Solutions:

Remove & Replace Curb Ramp With
Two New Directional Ramps or
Equivalent.

Surveyor Notes:
N/A

PROW/ADA:
R304.5.1, R304.2.2

Total Cost: \$ 3200.00

Compliance Description Data Compliance Description Data No N/A Ramp Length (in) 82.5 Ramp Slope (%) 9.2 Yes Ramp XSlope (%) No Ramp Width (in) 34.0 1.8 N/A N/A Flare Type LT N/A Flare Type RT N/A N/A N/A N/A Flare Slope RT (%) N/A Flare Slope LT (%) N/A Flare Traversable LT? N/A N/A Flare Traversable RT? N/A N/A N/A N/A DWS Provided? N/A Landing Length (in) N/A Landing Width (in) N/A N/A **DWS Contrast?** N/A N/A N/A N/A Landing Slope (%) DWS Length (in) N/A N/A Landing X Slope (%) N/A N/A DWS Full Width? N/A N/A Landing Curb? (Y/N) N/A N/A DWS Offset (in) N/A N/A N/A Shared Landing? N/A Gutter Ponding? N/A N/A Gutter Slope (%) N/A N/A Gutter Lip Ht (in) N/A N/A Gutter X Slope (%) N/A N/A Painted X Walk1? Yes N/A Painted X Walk2? Yes X Walk 1 Direction To NE X Walk 2 Direction To NW N/A 82.0 X Walk 1 Width (in) X Walk 2 Width (in) 77.5 X Walk 1 Slope (%) 2.4 X Walk 2 Slope (%) 0.2 X Walk 1 X Slope (%) 1.6 X Walk 2 X Slope (%) 5.3 N/A N/A Ramp inside XWalk2? Ramp inside XWalk1? Yes Yes Road Slope (%) 1.0 N/A Clear Space? N/A N/A Road X Slope (%) 3.4 Clear Space to XWalk (in) N/A N/A N/A Any Obstructions? N/A Storm Grate/Utility Hazard? N/A **Obstruction Type** Storm Grate/Utility Type N/A N/A Yes Surface Condition? (G/P) Good