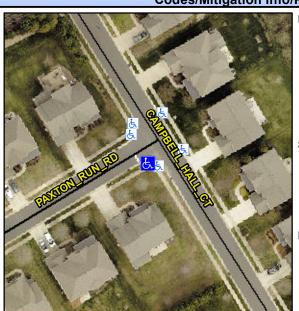

## Access Compliance Report Public Rights-of-Way (Curb Ramps)

Data

Intersection ID: 49925 Main Street: PAXTON\_RUN\_RD Cross Street: CAMPBELL\_HALL\_CT Location: SW

ADA ID: 1DE126D0B8F4 Ramp Type: Perp Initial Pass/Fail: Fail Overall Compliance: No Severity Score: 13.75