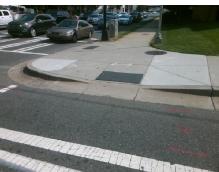

## Access Compliance Report Public Rights-of-Way (Curb Ramps)

 Intersection ID: 13197
 Main Street: S\_MCDOWELL\_ST
 Cross Street: E\_4TH\_ST
 Location:
 S

 ADA ID: 1DF33C5184F9
 Ramp Type: BlendTrans1
 Initial Pass/Fail: Fail
 Overall Compliance: No
 Severity Score: 12.5

## Field Measurements/Component Compliance

Street 1 Name S MCDOWELL ST
Stop Condition-Street 1 Signa
Street 2 Name N/A
Stop Condition-Street 2 N/A

Remove & Replace Curb Ramp With Two New Directional Ramps or Equivalent.

| Field Measurements/Component Compliance |                       |                                         |     |                             |      |  |  |
|-----------------------------------------|-----------------------|-----------------------------------------|-----|-----------------------------|------|--|--|
| Compliance Description                  |                       | Description Data Compliance Description |     | Data                        |      |  |  |
| N/A                                     | Ramp Length (in)      | 59.0                                    | Yes | BlendTrans Slope (%)        | 2.3  |  |  |
| Yes                                     | Ramp Width (in)       | 48.0                                    | No  | BlendTrans XSlope (%)       | 6.7  |  |  |
| N/A                                     | Flare Type LT         | N/A                                     | N/A | Flare Type RT               | N/A  |  |  |
| N/A                                     | Flare Slope LT (%)    | N/A                                     | N/A | Flare Slope RT (%)          | N/A  |  |  |
| N/A                                     | Flare Traversable LT? | N/A                                     | N/A | Flare Traversable RT?       | N/A  |  |  |
| N/A                                     | Landing Length (in)   | N/A                                     | N/A | DWS Provided?               | N/A  |  |  |
| N/A                                     | Landing Width (in)    | N/A                                     | N/A | DWS Contrast?               | N/A  |  |  |
| N/A                                     | Landing Slope (%)     | N/A                                     | N/A | DWS Length (in)             | N/A  |  |  |
| N/A                                     | Landing X Slope (%)   | N/A                                     | N/A | DWS Full Width?             | N/A  |  |  |
| N/A                                     | Landing Curb? (Y/N)   | N/A                                     | N/A | DWS Offset (in)             | N/A  |  |  |
| N/A                                     | Shared Landing?       | N/A                                     |     |                             |      |  |  |
| N/A                                     | Gutter Ponding?       | N/A                                     | N/A | Gutter Slope (%)            | N/A  |  |  |
| N/A                                     | Gutter Lip Ht (in)    | N/A                                     | N/A | Gutter X Slope (%)          | N/A  |  |  |
| N/A                                     | Painted X Walk1?      | Yes                                     | N/A | Painted X Walk2?            | N/A  |  |  |
|                                         | X Walk 1 Direction    | To NW                                   |     | X Walk 2 Direction          | N/A  |  |  |
|                                         | X Walk 1 Width (in)   | 184.0                                   |     | X Walk 2 Width (in)         | N/A  |  |  |
|                                         | X Walk 1 Slope (%)    | 3.6                                     |     | X Walk 2 Slope (%)          | N/A  |  |  |
|                                         | X Walk 1 X Slope (%)  | 2.6                                     |     | X Walk 2 X Slope (%)        | N/A  |  |  |
| N/A                                     | Ramp inside XWalk1?   | Yes                                     | N/A | Ramp inside XWalk2?         | N/A  |  |  |
|                                         | Road Slope (%)        | 2.6                                     |     | Clear Space?                | N/A  |  |  |
|                                         | Road X Slope (%)      | 3.6                                     | N/A | Clear Space to XWalk (in)   | N/A  |  |  |
| N/A                                     | Any Obstructions?     | N/A                                     | N/A | Storm Grate/Utility Hazard? | N/A  |  |  |
|                                         | Obstruction Type      |                                         |     | Storm Grate/Utility Type    |      |  |  |
|                                         |                       | N/A                                     |     |                             | N/A  |  |  |
|                                         |                       |                                         | Yes | Surface Condition? (G/P)    | Good |  |  |
|                                         |                       |                                         | No  | Curb Slope (%)              | 8.2  |  |  |
| 131                                     |                       |                                         |     |                             |      |  |  |