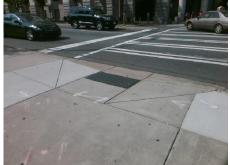

Surveyor Notes:

Possible Solutions:

N/A

PROW/ADA:

Not Found, R304.5.3

| OWELL ST |  |  |  |  |  |  |  |
|----------|--|--|--|--|--|--|--|
| Signal   |  |  |  |  |  |  |  |
| N/A      |  |  |  |  |  |  |  |
| N/A      |  |  |  |  |  |  |  |
|          |  |  |  |  |  |  |  |
|          |  |  |  |  |  |  |  |

| Field Measurements/Component Compliance |                       |                                         |     |                             |      |  |  |
|-----------------------------------------|-----------------------|-----------------------------------------|-----|-----------------------------|------|--|--|
| Compliance Description                  |                       | Description Data Compliance Description |     | Data                        |      |  |  |
| N/A                                     | Ramp Length (in)      | 59.0                                    | Yes | BlendTrans Slope (%)        | 2.3  |  |  |
| Yes                                     | Ramp Width (in)       | 48.0                                    | No  | BlendTrans XSlope (%)       | 6.7  |  |  |
| N/A                                     | Flare Type LT         | N/A                                     | N/A | Flare Type RT               | N/A  |  |  |
| N/A                                     | Flare Slope LT (%)    | N/A                                     | N/A | Flare Slope RT (%)          | N/A  |  |  |
| N/A                                     | Flare Traversable LT? | N/A                                     | N/A | Flare Traversable RT?       | N/A  |  |  |
| N/A                                     | Landing Length (in)   | N/A                                     | N/A | DWS Provided?               | N/A  |  |  |
| N/A                                     | Landing Width (in)    | N/A                                     | N/A | DWS Contrast?               | N/A  |  |  |
| N/A                                     | Landing Slope (%)     | N/A                                     | N/A | DWS Length (in)             | N/A  |  |  |
| N/A                                     | Landing X Slope (%)   | N/A                                     | N/A | DWS Full Width?             | N/A  |  |  |
| N/A                                     | Landing Curb? (Y/N)   | N/A                                     | N/A | DWS Offset (in)             | N/A  |  |  |
| N/A                                     | Shared Landing?       | N/A                                     |     |                             |      |  |  |
| N/A                                     | Gutter Ponding?       | N/A                                     | N/A | Gutter Slope (%)            | N/A  |  |  |
| N/A                                     | Gutter Lip Ht (in)    | N/A                                     | N/A | Gutter X Slope (%)          | N/A  |  |  |
| N/A                                     | Painted X Walk1?      | Yes                                     | N/A | Painted X Walk2?            | N/A  |  |  |
|                                         | X Walk 1 Direction    | To NW                                   |     | X Walk 2 Direction          | N/A  |  |  |
|                                         | X Walk 1 Width (in)   | 184.0                                   |     | X Walk 2 Width (in)         | N/A  |  |  |
|                                         | X Walk 1 Slope (%)    | 3.6                                     |     | X Walk 2 Slope (%)          | N/A  |  |  |
|                                         | X Walk 1 X Slope (%)  | 2.6                                     |     | X Walk 2 X Slope (%)        | N/A  |  |  |
| N/A                                     | Ramp inside XWalk1?   | Yes                                     | N/A | Ramp inside XWalk2?         | N/A  |  |  |
|                                         | Road Slope (%)        | 2.6                                     |     | Clear Space?                | N/A  |  |  |
|                                         | Road X Slope (%)      | 3.6                                     | N/A | Clear Space to XWalk (in)   | N/A  |  |  |
| N/A                                     | Any Obstructions?     | N/A                                     | N/A | Storm Grate/Utility Hazard? | N/A  |  |  |
|                                         | Obstruction Type      |                                         |     | Storm Grate/Utility Type    |      |  |  |
|                                         |                       | N/A                                     |     |                             | N/A  |  |  |
|                                         |                       |                                         | Yes | Surface Condition? (G/P)    | Good |  |  |
|                                         |                       |                                         | No  | Curb Slope (%)              | 8.2  |  |  |
| 131                                     |                       |                                         |     |                             |      |  |  |