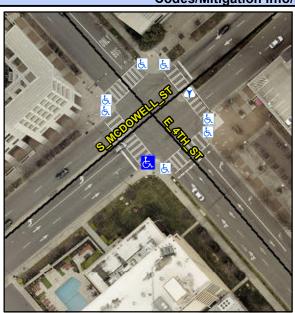

## Access Compliance Report Public Rights-of-Way (Curb Ramps)

 Intersection ID: 13197
 Main Street: S\_MCDOWELL\_ST
 Cross Street: E\_4TH\_ST
 Location:
 S

 ADA ID: 1DF33C5184F9
 Ramp Type: BlendTrans1
 Initial Pass/Fail: Fail
 Overall Compliance: No
 Severity Score: 12.5

## Field Measurements/Component Compliance

Street 1 Name S MCDOWELL ST
Stop Condition-Street 1 Signa
Street 2 Name N/A
Stop Condition-Street 2 N/A

Remove & Replace Curb Ramp With Two New Directional Ramps or Equivalent.