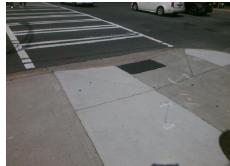

Surveyor Notes:

Possible Solutions:

N/A

PROW/ADA:

Not Found, R304.5.3

| OWELL ST |  |  |  |  |  |  |  |
|----------|--|--|--|--|--|--|--|
| Signal   |  |  |  |  |  |  |  |
| N/A      |  |  |  |  |  |  |  |
| N/A      |  |  |  |  |  |  |  |
|          |  |  |  |  |  |  |  |
|          |  |  |  |  |  |  |  |

| Field Measurements/Component Compliance |                       |                                         |     |                             |      |  |  |
|-----------------------------------------|-----------------------|-----------------------------------------|-----|-----------------------------|------|--|--|
| Compliance Description                  |                       | Description Data Compliance Description |     | Data                        |      |  |  |
| N/A                                     | Ramp Length (in)      | 59.0                                    | Yes | BlendTrans Slope (%)        | 2.3  |  |  |
| Yes                                     | Ramp Width (in)       | 48.0                                    | No  | BlendTrans XSlope (%)       | 6.7  |  |  |
| N/A                                     | Flare Type LT         | N/A                                     | N/A | Flare Type RT               | N/A  |  |  |
| N/A                                     | Flare Slope LT (%)    | N/A                                     | N/A | Flare Slope RT (%)          | N/A  |  |  |
| N/A                                     | Flare Traversable LT? | N/A                                     | N/A | Flare Traversable RT?       | N/A  |  |  |
| N/A                                     | Landing Length (in)   | N/A                                     | N/A | DWS Provided?               | N/A  |  |  |
| N/A                                     | Landing Width (in)    | N/A                                     | N/A | DWS Contrast?               | N/A  |  |  |
| N/A                                     | Landing Slope (%)     | N/A                                     | N/A | DWS Length (in)             | N/A  |  |  |
| N/A                                     | Landing X Slope (%)   | N/A                                     | N/A | DWS Full Width?             | N/A  |  |  |
| N/A                                     | Landing Curb? (Y/N)   | N/A                                     | N/A | DWS Offset (in)             | N/A  |  |  |
| N/A                                     | Shared Landing?       | N/A                                     |     |                             |      |  |  |
| N/A                                     | Gutter Ponding?       | N/A                                     | N/A | Gutter Slope (%)            | N/A  |  |  |
| N/A                                     | Gutter Lip Ht (in)    | N/A                                     | N/A | Gutter X Slope (%)          | N/A  |  |  |
| N/A                                     | Painted X Walk1?      | Yes                                     | N/A | Painted X Walk2?            | N/A  |  |  |
|                                         | X Walk 1 Direction    | To NW                                   |     | X Walk 2 Direction          | N/A  |  |  |
|                                         | X Walk 1 Width (in)   | 184.0                                   |     | X Walk 2 Width (in)         | N/A  |  |  |
|                                         | X Walk 1 Slope (%)    | 3.6                                     |     | X Walk 2 Slope (%)          | N/A  |  |  |
|                                         | X Walk 1 X Slope (%)  | 2.6                                     |     | X Walk 2 X Slope (%)        | N/A  |  |  |
| N/A                                     | Ramp inside XWalk1?   | Yes                                     | N/A | Ramp inside XWalk2?         | N/A  |  |  |
|                                         | Road Slope (%)        | 2.6                                     |     | Clear Space?                | N/A  |  |  |
|                                         | Road X Slope (%)      | 3.6                                     | N/A | Clear Space to XWalk (in)   | N/A  |  |  |
| N/A                                     | Any Obstructions?     | N/A                                     | N/A | Storm Grate/Utility Hazard? | N/A  |  |  |
|                                         | Obstruction Type      |                                         |     | Storm Grate/Utility Type    |      |  |  |
|                                         |                       | N/A                                     |     |                             | N/A  |  |  |
|                                         |                       |                                         | Yes | Surface Condition? (G/P)    | Good |  |  |
|                                         |                       |                                         | No  | Curb Slope (%)              | 8.2  |  |  |
| 131                                     |                       |                                         |     |                             |      |  |  |