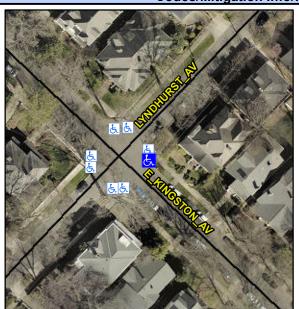

## Access Compliance Report Public Rights-of-Way (Curb Ramps)

Intersection ID: 14281 Main Street: E\_KINGSTON\_AV Cross Street: LYNDHURST\_AV Location: E

ADA ID: 1DFBFBADAFF1 Ramp Type: Directional1 Initial Pass/Fail: Fail Overall Compliance: No Severity Score: 12.5

## Field Measurements/Component Compliance

Street 1 Name E KINGSTON AV
Stop Condition-Street 1 None
Street 2 Name N/A
Stop Condition-Street 2 N/A

Possible Solutions:

Remove & Replace Entire Ramp.

Surveyor Notes: