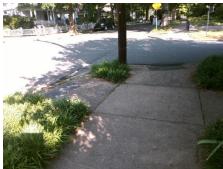

## Field Measurements/Component Compliance

Street 1 Name E KINGSTON AV
Stop Condition-Street 1 None
Street 2 Name N/A
Stop Condition-Street 2 N/A

Possible Solutions:

Remove & Replace Entire Ramp.

Surveyor Notes:

N/A

PROW/ADA:

R304.5.3

Total Cost: \$ 1600.00

| Field Measurements/Component Compilance |                        |                       |                             |     |                             |      |
|-----------------------------------------|------------------------|-----------------------|-----------------------------|-----|-----------------------------|------|
|                                         | Compliance Description |                       | Data Compliance Description |     | Data                        |      |
|                                         | N/A                    | Ramp Length (in)      | 66.0                        | N/A | Grade Break?                | N/A  |
|                                         | Yes                    | Ramp Width (in)       | 48.0                        | N/A | Grade Break Slope (%)       | 0.0  |
|                                         | Yes                    | Ramp Slope (%)        | 5.0                         | N/A | Grade Break XSlope (%)      | 0.0  |
|                                         | No                     | Ramp XSlope (%)       | 5.4                         |     |                             |      |
|                                         | N/A                    | Flare Type LT         | N/A                         | N/A | Flare Type RT               | N/A  |
|                                         | N/A                    | Flare Slope LT (%)    | N/A                         | N/A | Flare Slope RT (%)          | 0.0  |
|                                         | N/A                    | Flare Traversable LT? | N/A                         | N/A | Flare Traversable RT?       | N/A  |
|                                         | N/A                    | Landing Length (in)   | 0.0                         | N/A | DWS Provided?               | N/A  |
|                                         | N/A                    | Landing Width (in)    | 0.0                         | N/A | DWS Contrast?               | N/A  |
|                                         | N/A                    | Landing Slope (%)     | 0.0                         | N/A | DWS Length (in)             | N/A  |
|                                         | N/A                    | Landing X Slope (%)   | 0.0                         | N/A | DWS Full Width?             | N/A  |
|                                         | N/A                    | Landing Curb? (Y/N)   | N/A                         | N/A | DWS Offset LT (in)          | N/A  |
|                                         | N/A                    | Shared Landing?       | N/A                         | N/A | DWS Offset RT (in)          | N/A  |
|                                         | N/A                    | Gutter Ponding?       | Yes                         | N/A | Gutter Slope (%)            | N/A  |
|                                         | N/A                    | Gutter Lip Ht (in)    | 1.0                         | N/A | Gutter X Slope (%)          | N/A  |
|                                         | N/A                    | Painted X Walk1?      | No                          |     | Road Slope (%)              | 6.8  |
|                                         |                        | X Walk 1 Direction    | To SW                       |     | Road X Slope (%)            | 1.2  |
|                                         |                        | X Walk 1 Width (in)   | N/A                         |     | Clear Space?                | N/A  |
|                                         |                        | X Walk 1 Slope (%)    | 6.8                         | N/A | Clear Space to XWalk (in)   | N/A  |
|                                         |                        | X Walk 1 X Slope (%)  | 1.2                         | N/A | Storm Grate/Utility Hazard? | N/A  |
|                                         | N/A                    | Ramp inside XWalk1?   | N/A                         |     | Storm Grate/Utility Type    |      |
|                                         | N/A                    | Any Obstructions?     | N/A                         |     |                             | N/A  |
|                                         |                        | Obstruction Type      |                             | Yes | Surface Condition? (G/P)    | Good |
|                                         |                        |                       | N/A                         | N/A | Curb Slope (%)              | 1.3  |
|                                         |                        |                       |                             |     |                             |      |