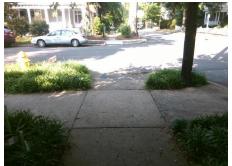

## Field Measurements/Component Compliance

Street 1 Name E KINGSTON AV
Stop Condition-Street 1 None
Street 2 Name N/A
Stop Condition-Street 2 N/A

Possible Solutions:

Remove & Replace Entire Ramp.

Surveyor Notes:

N/A

PROW/ADA:

R304.5.3

Total Cost: \$ 1600.00

| Field Measurements/Component Compilance |                        |                       |                             |     |                             |      |
|-----------------------------------------|------------------------|-----------------------|-----------------------------|-----|-----------------------------|------|
|                                         | Compliance Description |                       | Data Compliance Description |     | Data                        |      |
|                                         | N/A                    | Ramp Length (in)      | 66.0                        | N/A | Grade Break?                | N/A  |
|                                         | Yes                    | Ramp Width (in)       | 48.0                        | N/A | Grade Break Slope (%)       | 0.0  |
|                                         | Yes                    | Ramp Slope (%)        | 5.0                         | N/A | Grade Break XSlope (%)      | 0.0  |
|                                         | No                     | Ramp XSlope (%)       | 5.4                         |     |                             |      |
|                                         | N/A                    | Flare Type LT         | N/A                         | N/A | Flare Type RT               | N/A  |
|                                         | N/A                    | Flare Slope LT (%)    | N/A                         | N/A | Flare Slope RT (%)          | 0.0  |
|                                         | N/A                    | Flare Traversable LT? | N/A                         | N/A | Flare Traversable RT?       | N/A  |
|                                         | N/A                    | Landing Length (in)   | 0.0                         | N/A | DWS Provided?               | N/A  |
|                                         | N/A                    | Landing Width (in)    | 0.0                         | N/A | DWS Contrast?               | N/A  |
|                                         | N/A                    | Landing Slope (%)     | 0.0                         | N/A | DWS Length (in)             | N/A  |
|                                         | N/A                    | Landing X Slope (%)   | 0.0                         | N/A | DWS Full Width?             | N/A  |
|                                         | N/A                    | Landing Curb? (Y/N)   | N/A                         | N/A | DWS Offset LT (in)          | N/A  |
|                                         | N/A                    | Shared Landing?       | N/A                         | N/A | DWS Offset RT (in)          | N/A  |
|                                         | N/A                    | Gutter Ponding?       | Yes                         | N/A | Gutter Slope (%)            | N/A  |
|                                         | N/A                    | Gutter Lip Ht (in)    | 1.0                         | N/A | Gutter X Slope (%)          | N/A  |
|                                         | N/A                    | Painted X Walk1?      | No                          |     | Road Slope (%)              | 6.8  |
|                                         |                        | X Walk 1 Direction    | To SW                       |     | Road X Slope (%)            | 1.2  |
|                                         |                        | X Walk 1 Width (in)   | N/A                         |     | Clear Space?                | N/A  |
|                                         |                        | X Walk 1 Slope (%)    | 6.8                         | N/A | Clear Space to XWalk (in)   | N/A  |
|                                         |                        | X Walk 1 X Slope (%)  | 1.2                         | N/A | Storm Grate/Utility Hazard? | N/A  |
|                                         | N/A                    | Ramp inside XWalk1?   | N/A                         |     | Storm Grate/Utility Type    |      |
|                                         | N/A                    | Any Obstructions?     | N/A                         |     |                             | N/A  |
|                                         |                        | Obstruction Type      |                             | Yes | Surface Condition? (G/P)    | Good |
|                                         |                        |                       | N/A                         | N/A | Curb Slope (%)              | 1.3  |
|                                         |                        |                       |                             |     |                             |      |