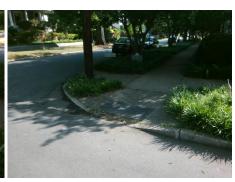

## Field Measurements/Component Compliance

Street 1 Name E KINGSTON AV
Stop Condition-Street 1 None
Street 2 Name N/A
Stop Condition-Street 2 N/A

Possible Solutions:

Remove & Replace Entire Ramp.

Surveyor Notes:

N/A

PROW/ADA:

R304.5.3

Total Cost: \$ 1600.00

| Field Measurements/Component Compilance |                        |                       |                             |     |                             |      |
|-----------------------------------------|------------------------|-----------------------|-----------------------------|-----|-----------------------------|------|
|                                         | Compliance Description |                       | Data Compliance Description |     | Data                        |      |
|                                         | N/A                    | Ramp Length (in)      | 66.0                        | N/A | Grade Break?                | N/A  |
|                                         | Yes                    | Ramp Width (in)       | 48.0                        | N/A | Grade Break Slope (%)       | 0.0  |
|                                         | Yes                    | Ramp Slope (%)        | 5.0                         | N/A | Grade Break XSlope (%)      | 0.0  |
|                                         | No                     | Ramp XSlope (%)       | 5.4                         |     |                             |      |
|                                         | N/A                    | Flare Type LT         | N/A                         | N/A | Flare Type RT               | N/A  |
|                                         | N/A                    | Flare Slope LT (%)    | N/A                         | N/A | Flare Slope RT (%)          | 0.0  |
|                                         | N/A                    | Flare Traversable LT? | N/A                         | N/A | Flare Traversable RT?       | N/A  |
|                                         | N/A                    | Landing Length (in)   | 0.0                         | N/A | DWS Provided?               | N/A  |
|                                         | N/A                    | Landing Width (in)    | 0.0                         | N/A | DWS Contrast?               | N/A  |
|                                         | N/A                    | Landing Slope (%)     | 0.0                         | N/A | DWS Length (in)             | N/A  |
|                                         | N/A                    | Landing X Slope (%)   | 0.0                         | N/A | DWS Full Width?             | N/A  |
|                                         | N/A                    | Landing Curb? (Y/N)   | N/A                         | N/A | DWS Offset LT (in)          | N/A  |
|                                         | N/A                    | Shared Landing?       | N/A                         | N/A | DWS Offset RT (in)          | N/A  |
|                                         | N/A                    | Gutter Ponding?       | Yes                         | N/A | Gutter Slope (%)            | N/A  |
|                                         | N/A                    | Gutter Lip Ht (in)    | 1.0                         | N/A | Gutter X Slope (%)          | N/A  |
|                                         | N/A                    | Painted X Walk1?      | No                          |     | Road Slope (%)              | 6.8  |
|                                         |                        | X Walk 1 Direction    | To SW                       |     | Road X Slope (%)            | 1.2  |
|                                         |                        | X Walk 1 Width (in)   | N/A                         |     | Clear Space?                | N/A  |
|                                         |                        | X Walk 1 Slope (%)    | 6.8                         | N/A | Clear Space to XWalk (in)   | N/A  |
|                                         |                        | X Walk 1 X Slope (%)  | 1.2                         | N/A | Storm Grate/Utility Hazard? | N/A  |
|                                         | N/A                    | Ramp inside XWalk1?   | N/A                         |     | Storm Grate/Utility Type    |      |
|                                         | N/A                    | Any Obstructions?     | N/A                         |     |                             | N/A  |
|                                         |                        | Obstruction Type      |                             | Yes | Surface Condition? (G/P)    | Good |
|                                         |                        |                       | N/A                         | N/A | Curb Slope (%)              | 1.3  |
|                                         |                        |                       |                             |     |                             |      |