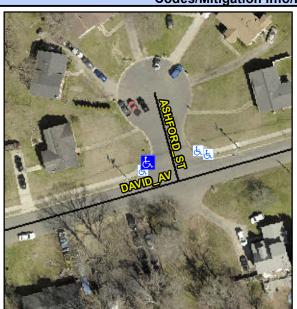

## **Access Compliance Report Public Rights-of-Way** (Curb Ramps)

Intersection ID: 7963 Main Street: ASHFORD\_ST Cross Street: DAVID\_AV Location:

**Overall Compliance: No ADA ID: 1DFF4A78B337** Ramp Type: Perp Initial Pass/Fail: Fail Severity Score: 21.25

## Field Measurements/Component Compliance

**ASHFORD ST** Street 1 Name Stop Condition-Street 2 StopSign Street 2 Name N/A Stop Condition-Street 1 N/A

| Possible Solutions:           | <u>c</u> |
|-------------------------------|----------|
| Remove & Replace Entire Ramp. | N        |
|                               | N        |
|                               | N        |
|                               | N        |
|                               | N        |
|                               | N        |
| Surveyor Notes:               | N        |
| N/A                           | N        |
|                               | N        |
|                               | N        |
|                               | N        |
| PROW/ADA:                     | N        |
| Not Found, R304.5.1, R304.5.3 | N        |
|                               | N        |
|                               |          |
|                               | N        |
|                               |          |