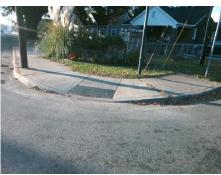

## Access Compliance Report Public Rights-of-Way (Curb Ramps)

Intersection ID: 10711 Main Street: EFFINGHAM\_RD Cross Street: TUCKASEEGEE\_RD Location: S

ADA ID: 1E004F97D164 Ramp Type: Perp Initial Pass/Fail: Fail Overall Compliance: No Severity Score: 12.5

Codes/Mitigation Info/Possible Solution

Street 1 Name EFFINGHAM RD
Stop Condition-Street 2 StopSign
Street 2 Name N/A
Stop Condition-Street 1 N/A

Possible Solutions:

Remove & Replace Entire Ramp.

Surveyor Notes:

N/A

PROW/ADA:

Not Found, R304.2.2

Total Cost: \$ 1850.00

| Field Measurements/Component Compliance |                       |      |                        |                             |      |
|-----------------------------------------|-----------------------|------|------------------------|-----------------------------|------|
| Compliance Description                  |                       | Data | Compliance Description |                             | Data |
| N/A                                     | Ramp Length (in)      | 74.0 | No                     | Ramp Slope (%)              | 10.0 |
| Yes                                     | Ramp Width (in)       | 48.0 | Yes                    | Ramp XSlope (%)             | 0.2  |
| N/A                                     | Flare Type LT         | N/A  | N/A                    | Flare Type RT               | N/A  |
| N/A                                     | Flare Slope LT (%)    | N/A  | N/A                    | Flare Slope RT (%)          | N/A  |
| N/A                                     | Flare Traversable LT? | N/A  | N/A                    | Flare Traversable RT?       | N/A  |
| N/A                                     | Landing Length (in)   | N/A  | N/A                    | DWS Provided?               | N/A  |
| N/A                                     | Landing Width (in)    | N/A  | N/A                    | DWS Contrast?               | N/A  |
| N/A                                     | Landing Slope (%)     | N/A  | N/A                    | DWS Length (in)             | N/A  |
| N/A                                     | Landing X Slope (%)   | N/A  | N/A                    | DWS Full Width?             | N/A  |
| N/A                                     | Landing Curb? (Y/N)   | N/A  | N/A                    | DWS Offset (in)             | N/A  |
| N/A                                     | Shared Landing?       | N/A  |                        |                             |      |
| N/A                                     | Gutter Ponding?       | Yes  | N/A                    | Gutter Slope (%)            | N/A  |
| N/A                                     | Gutter Lip Ht (in)    | N/A  | N/A                    | Gutter X Slope (%)          | N/A  |
| N/A                                     | Painted X Walk1?      | No   | N/A                    | Painted X Walk2?            | N/A  |
|                                         | X Walk 1 Direction    | To N |                        | X Walk 2 Direction          | N/A  |
| N/A                                     | X Walk 1 Width (in)   | N/A  | N/A                    | X Walk 2 Width (in)         | N/A  |
|                                         | X Walk 1 Slope (%)    | 5.5  |                        | X Walk 2 Slope (%)          | N/A  |
|                                         | X Walk 1 X Slope (%)  | 0.9  |                        | X Walk 2 X Slope (%)        | N/A  |
| N/A                                     | Ramp inside XWalk1?   | N/A  | N/A                    | Ramp inside XWalk2?         | N/A  |
|                                         | Road Slope (%)        | N/A  | N/A                    | Clear Space?                | N/A  |
|                                         | Road X Slope (%)      | N/A  | N/A                    | Clear Space to XWalk (in)   | N/A  |
| N/A                                     | Any Obstructions?     | N/A  | N/A                    | Storm Grate/Utility Hazard? | N/A  |
|                                         | Obstruction Type      |      |                        | Storm Grate/Utility Type    |      |
|                                         |                       | N/A  |                        |                             | N/A  |
|                                         |                       |      | Yes                    | Surface Condition? (G/P)    | Good |
|                                         |                       |      |                        |                             |      |