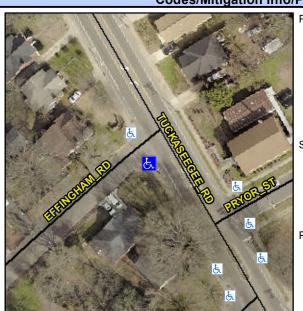

## Access Compliance Report Public Rights-of-Way (Curb Ramps)

Intersection ID: 10711 Main Street: EFFINGHAM\_RD Cross Street: TUCKASEEGEE\_RD Location: S

ADA ID: 1E004F97D164 Ramp Type: Perp Initial Pass/Fail: Fail Overall Compliance: No Severity Score: 12.5

Codes/Mitigation Info/Possible Solution

Street 1 Name EFFINGHAM RD
Stop Condition-Street 2 StopSign
Street 2 Name N/A
Stop Condition-Street 1 N/A

Possible Solutions:

Remove & Replace Entire Ramp.

Surveyor Notes:

N/A

PROW/ADA:

Not Found, R304.2.2

Total Cost: \$ 1850.00

| Field Measurements/Component Compliance |                       |      |                        |                             |      |
|-----------------------------------------|-----------------------|------|------------------------|-----------------------------|------|
| Compliance Description                  |                       | Data | Compliance Description |                             | Data |
| N/A                                     | Ramp Length (in)      | 74.0 | No                     | Ramp Slope (%)              | 10.0 |
| Yes                                     | Ramp Width (in)       | 48.0 | Yes                    | Ramp XSlope (%)             | 0.2  |
| N/A                                     | Flare Type LT         | N/A  | N/A                    | Flare Type RT               | N/A  |
| N/A                                     | Flare Slope LT (%)    | N/A  | N/A                    | Flare Slope RT (%)          | N/A  |
| N/A                                     | Flare Traversable LT? | N/A  | N/A                    | Flare Traversable RT?       | N/A  |
| N/A                                     | Landing Length (in)   | N/A  | N/A                    | DWS Provided?               | N/A  |
| N/A                                     | Landing Width (in)    | N/A  | N/A                    | DWS Contrast?               | N/A  |
| N/A                                     | Landing Slope (%)     | N/A  | N/A                    | DWS Length (in)             | N/A  |
| N/A                                     | Landing X Slope (%)   | N/A  | N/A                    | DWS Full Width?             | N/A  |
| N/A                                     | Landing Curb? (Y/N)   | N/A  | N/A                    | DWS Offset (in)             | N/A  |
| N/A                                     | Shared Landing?       | N/A  |                        |                             |      |
| N/A                                     | Gutter Ponding?       | Yes  | N/A                    | Gutter Slope (%)            | N/A  |
| N/A                                     | Gutter Lip Ht (in)    | N/A  | N/A                    | Gutter X Slope (%)          | N/A  |
| N/A                                     | Painted X Walk1?      | No   | N/A                    | Painted X Walk2?            | N/A  |
|                                         | X Walk 1 Direction    | To N |                        | X Walk 2 Direction          | N/A  |
| N/A                                     | X Walk 1 Width (in)   | N/A  | N/A                    | X Walk 2 Width (in)         | N/A  |
|                                         | X Walk 1 Slope (%)    | 5.5  |                        | X Walk 2 Slope (%)          | N/A  |
|                                         | X Walk 1 X Slope (%)  | 0.9  |                        | X Walk 2 X Slope (%)        | N/A  |
| N/A                                     | Ramp inside XWalk1?   | N/A  | N/A                    | Ramp inside XWalk2?         | N/A  |
|                                         | Road Slope (%)        | N/A  | N/A                    | Clear Space?                | N/A  |
|                                         | Road X Slope (%)      | N/A  | N/A                    | Clear Space to XWalk (in)   | N/A  |
| N/A                                     | Any Obstructions?     | N/A  | N/A                    | Storm Grate/Utility Hazard? | N/A  |
|                                         | Obstruction Type      |      |                        | Storm Grate/Utility Type    |      |
|                                         |                       | N/A  |                        |                             | N/A  |
|                                         |                       |      | Yes                    | Surface Condition? (G/P)    | Good |
|                                         |                       |      |                        |                             |      |