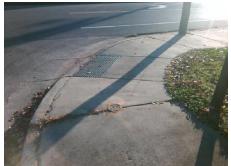

## Access Compliance Report Public Rights-of-Way (Curb Ramps)

Intersection ID: 10711 Main Street: EFFINGHAM\_RD Cross Street: TUCKASEEGEE\_RD Location: S

ADA ID: 1E004F97D164 Ramp Type: Perp Initial Pass/Fail: Fail Overall Compliance: No Severity Score: 12.5

Codes/Mitigation Info/Possible Solution

Street 1 Name EFFINGHAM RD
Stop Condition-Street 2 StopSign
Street 2 Name N/A
Stop Condition-Street 1 N/A

Possible Solutions:

Remove & Replace Entire Ramp.

Surveyor Notes:

N/A

PROW/ADA:

Not Found, R304.2.2

Total Cost: \$ 1850.00

| Field Measurements/Component Compliance |                       |      |                        |                             |      |
|-----------------------------------------|-----------------------|------|------------------------|-----------------------------|------|
| Compliance Description                  |                       | Data | Compliance Description |                             | Data |
| N/A                                     | Ramp Length (in)      | 74.0 | No                     | Ramp Slope (%)              | 10.0 |
| Yes                                     | Ramp Width (in)       | 48.0 | Yes                    | Ramp XSlope (%)             | 0.2  |
| N/A                                     | Flare Type LT         | N/A  | N/A                    | Flare Type RT               | N/A  |
| N/A                                     | Flare Slope LT (%)    | N/A  | N/A                    | Flare Slope RT (%)          | N/A  |
| N/A                                     | Flare Traversable LT? | N/A  | N/A                    | Flare Traversable RT?       | N/A  |
| N/A                                     | Landing Length (in)   | N/A  | N/A                    | DWS Provided?               | N/A  |
| N/A                                     | Landing Width (in)    | N/A  | N/A                    | DWS Contrast?               | N/A  |
| N/A                                     | Landing Slope (%)     | N/A  | N/A                    | DWS Length (in)             | N/A  |
| N/A                                     | Landing X Slope (%)   | N/A  | N/A                    | DWS Full Width?             | N/A  |
| N/A                                     | Landing Curb? (Y/N)   | N/A  | N/A                    | DWS Offset (in)             | N/A  |
| N/A                                     | Shared Landing?       | N/A  |                        |                             |      |
| N/A                                     | Gutter Ponding?       | Yes  | N/A                    | Gutter Slope (%)            | N/A  |
| N/A                                     | Gutter Lip Ht (in)    | N/A  | N/A                    | Gutter X Slope (%)          | N/A  |
| N/A                                     | Painted X Walk1?      | No   | N/A                    | Painted X Walk2?            | N/A  |
|                                         | X Walk 1 Direction    | To N |                        | X Walk 2 Direction          | N/A  |
| N/A                                     | X Walk 1 Width (in)   | N/A  | N/A                    | X Walk 2 Width (in)         | N/A  |
|                                         | X Walk 1 Slope (%)    | 5.5  |                        | X Walk 2 Slope (%)          | N/A  |
|                                         | X Walk 1 X Slope (%)  | 0.9  |                        | X Walk 2 X Slope (%)        | N/A  |
| N/A                                     | Ramp inside XWalk1?   | N/A  | N/A                    | Ramp inside XWalk2?         | N/A  |
|                                         | Road Slope (%)        | N/A  | N/A                    | Clear Space?                | N/A  |
|                                         | Road X Slope (%)      | N/A  | N/A                    | Clear Space to XWalk (in)   | N/A  |
| N/A                                     | Any Obstructions?     | N/A  | N/A                    | Storm Grate/Utility Hazard? | N/A  |
|                                         | Obstruction Type      |      |                        | Storm Grate/Utility Type    |      |
|                                         |                       | N/A  |                        |                             | N/A  |
|                                         |                       |      | Yes                    | Surface Condition? (G/P)    | Good |
|                                         |                       |      |                        |                             |      |