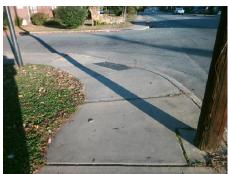

## Access Compliance Report Public Rights-of-Way (Curb Ramps)

Intersection ID: 10711 Main Street: EFFINGHAM\_RD Cross Street: TUCKASEEGEE\_RD Location: S

ADA ID: 1E004F97D164 Ramp Type: Perp Initial Pass/Fail: Fail Overall Compliance: No Severity Score: 12.5

Codes/Mitigation Info/Possible Solution

Street 1 Name EFFINGHAM RD
Stop Condition-Street 2 StopSign
Street 2 Name N/A
Stop Condition-Street 1 N/A

Possible Solutions:

Remove & Replace Entire Ramp.

Surveyor Notes:

N/A

PROW/ADA:

Not Found, R304.2.2

Total Cost: \$ 1850.00

| Field Measurements/Component Compliance |                       |      |                        |                             |      |
|-----------------------------------------|-----------------------|------|------------------------|-----------------------------|------|
| Compliance Description                  |                       | Data | Compliance Description |                             | Data |
| N/A                                     | Ramp Length (in)      | 74.0 | No                     | Ramp Slope (%)              | 10.0 |
| Yes                                     | Ramp Width (in)       | 48.0 | Yes                    | Ramp XSlope (%)             | 0.2  |
| N/A                                     | Flare Type LT         | N/A  | N/A                    | Flare Type RT               | N/A  |
| N/A                                     | Flare Slope LT (%)    | N/A  | N/A                    | Flare Slope RT (%)          | N/A  |
| N/A                                     | Flare Traversable LT? | N/A  | N/A                    | Flare Traversable RT?       | N/A  |
| N/A                                     | Landing Length (in)   | N/A  | N/A                    | DWS Provided?               | N/A  |
| N/A                                     | Landing Width (in)    | N/A  | N/A                    | DWS Contrast?               | N/A  |
| N/A                                     | Landing Slope (%)     | N/A  | N/A                    | DWS Length (in)             | N/A  |
| N/A                                     | Landing X Slope (%)   | N/A  | N/A                    | DWS Full Width?             | N/A  |
| N/A                                     | Landing Curb? (Y/N)   | N/A  | N/A                    | DWS Offset (in)             | N/A  |
| N/A                                     | Shared Landing?       | N/A  |                        |                             |      |
| N/A                                     | Gutter Ponding?       | Yes  | N/A                    | Gutter Slope (%)            | N/A  |
| N/A                                     | Gutter Lip Ht (in)    | N/A  | N/A                    | Gutter X Slope (%)          | N/A  |
| N/A                                     | Painted X Walk1?      | No   | N/A                    | Painted X Walk2?            | N/A  |
|                                         | X Walk 1 Direction    | To N |                        | X Walk 2 Direction          | N/A  |
| N/A                                     | X Walk 1 Width (in)   | N/A  | N/A                    | X Walk 2 Width (in)         | N/A  |
|                                         | X Walk 1 Slope (%)    | 5.5  |                        | X Walk 2 Slope (%)          | N/A  |
|                                         | X Walk 1 X Slope (%)  | 0.9  |                        | X Walk 2 X Slope (%)        | N/A  |
| N/A                                     | Ramp inside XWalk1?   | N/A  | N/A                    | Ramp inside XWalk2?         | N/A  |
|                                         | Road Slope (%)        | N/A  | N/A                    | Clear Space?                | N/A  |
|                                         | Road X Slope (%)      | N/A  | N/A                    | Clear Space to XWalk (in)   | N/A  |
| N/A                                     | Any Obstructions?     | N/A  | N/A                    | Storm Grate/Utility Hazard? | N/A  |
|                                         | Obstruction Type      |      |                        | Storm Grate/Utility Type    |      |
|                                         |                       | N/A  |                        |                             | N/A  |
|                                         |                       |      | Yes                    | Surface Condition? (G/P)    | Good |
|                                         |                       |      |                        |                             |      |