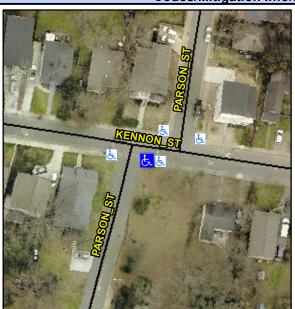

## Access Compliance Report Public Rights-of-Way (Curb Ramps)

Intersection ID: 12012Main Street: PARSON\_STCross Street: KENNON\_STLocation: EADA ID: 1E05821AF1ADRamp Type: PerpInitial Pass/Fail: FailOverall Compliance: NoSeverity Score: 36.25