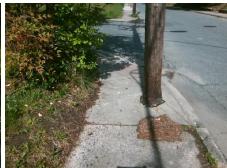

## Access Compliance Report Public Rights-of-Way (Curb Ramps)

Intersection ID: 12012Main Street: PARSON\_STCross Street: KENNON\_STLocation: EADA ID: 1E05821AF1ADRamp Type: PerpInitial Pass/Fail: FailOverall Compliance: NoSeverity Score: 36.25

Codes/Mitigation Info/Possible Solution

Street 1 Name PARSON ST
Stop Condition-Street 2 StopSign
Street 2 Name N/A
Stop Condition-Street 1 N/A

| Possible Solutions:           |
|-------------------------------|
| Remove & Replace Entire Ramp. |
|                               |
|                               |
|                               |
|                               |
| Surveyor Notes:               |
|                               |
| N/A                           |
|                               |
|                               |
| PROW/ADA:                     |
| Not Found, R304.5.1, R304.5.3 |
|                               |
|                               |
|                               |
|                               |
|                               |
|                               |

Total Cost:

1850.00

| Field Measurements/Component Compliance |                       |      |      |                             |      |  |
|-----------------------------------------|-----------------------|------|------|-----------------------------|------|--|
| Compliance Description                  |                       | Data | Comp | liance Description          | Data |  |
| N/A                                     | Ramp Length (in)      | 37.0 | Yes  | Ramp Slope (%)              | 5.5  |  |
| No                                      | Ramp Width (in)       | 30.5 | No   | Ramp XSlope (%)             | 4.7  |  |
| N/A                                     | Flare Type LT         | N/A  | N/A  | Flare Type RT               | N/A  |  |
| N/A                                     | Flare Slope LT (%)    | N/A  | N/A  | Flare Slope RT (%)          | N/A  |  |
| N/A                                     | Flare Traversable LT? | N/A  | N/A  | Flare Traversable RT?       | N/A  |  |
| N/A                                     | Landing Length (in)   | N/A  | N/A  | DWS Provided?               | N/A  |  |
| N/A                                     | Landing Width (in)    | N/A  | N/A  | DWS Contrast?               | N/A  |  |
| N/A                                     | Landing Slope (%)     | N/A  | N/A  | DWS Length (in)             | N/A  |  |
| N/A                                     | Landing X Slope (%)   | N/A  | N/A  | DWS Full Width?             | N/A  |  |
| N/A                                     | Landing Curb? (Y/N)   | N/A  | N/A  | DWS Offset (in)             | N/A  |  |
| N/A                                     | Shared Landing?       | N/A  |      |                             |      |  |
| N/A                                     | Gutter Ponding?       | N/A  | N/A  | Gutter Slope (%)            | N/A  |  |
| N/A                                     | Gutter Lip Ht (in)    | N/A  | N/A  | Gutter X Slope (%)          | N/A  |  |
| N/A                                     | Painted X Walk1?      | No   | N/A  | Painted X Walk2?            | N/A  |  |
|                                         | X Walk 1 Direction    | To W |      | X Walk 2 Direction          | N/A  |  |
| N/A                                     | X Walk 1 Width (in)   | N/A  | N/A  | X Walk 2 Width (in)         | N/A  |  |
|                                         | X Walk 1 Slope (%)    | 1.4  |      | X Walk 2 Slope (%)          | N/A  |  |
|                                         | X Walk 1 X Slope (%)  | 4.5  |      | X Walk 2 X Slope (%)        | N/A  |  |
| N/A                                     | Ramp inside XWalk1?   | N/A  | N/A  | Ramp inside XWalk2?         | N/A  |  |
|                                         | Road Slope (%)        | N/A  | N/A  | Clear Space?                | N/A  |  |
|                                         | Road X Slope (%)      | N/A  | N/A  | Clear Space to XWalk (in)   | N/A  |  |
| N/A                                     | Any Obstructions?     | N/A  | N/A  | Storm Grate/Utility Hazard? | N/A  |  |
|                                         | Obstruction Type      |      |      | Storm Grate/Utility Type    |      |  |
|                                         |                       | N/A  |      |                             | N/A  |  |
|                                         |                       |      | Yes  | Surface Condition? (G/P)    | Good |  |