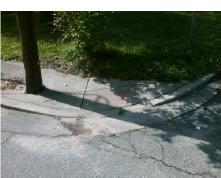

## Access Compliance Report Public Rights-of-Way (Curb Ramps)

Intersection ID: 12012Main Street: PARSON\_STCross Street: KENNON\_STLocation: EADA ID: 1E05821AF1ADRamp Type: PerpInitial Pass/Fail: FailOverall Compliance: NoSeverity Score: 36.25

Codes/Mitigation Info/Possible Solution

Street 1 Name PARSON ST
Stop Condition-Street 2 StopSign
Street 2 Name N/A
Stop Condition-Street 1 N/A

| Possible Solutions:           |
|-------------------------------|
| Remove & Replace Entire Ramp. |
|                               |
|                               |
|                               |
|                               |
| Surveyor Notes:               |
|                               |
| N/A                           |
|                               |
|                               |
| PROW/ADA:                     |
| Not Found, R304.5.1, R304.5.3 |
|                               |
|                               |
|                               |
|                               |
|                               |
|                               |

Total Cost:

1850.00

| Field Measurements/Component Compliance |                       |      |      |                             |      |  |
|-----------------------------------------|-----------------------|------|------|-----------------------------|------|--|
| Compliance Description                  |                       | Data | Comp | liance Description          | Data |  |
| N/A                                     | Ramp Length (in)      | 37.0 | Yes  | Ramp Slope (%)              | 5.5  |  |
| No                                      | Ramp Width (in)       | 30.5 | No   | Ramp XSlope (%)             | 4.7  |  |
| N/A                                     | Flare Type LT         | N/A  | N/A  | Flare Type RT               | N/A  |  |
| N/A                                     | Flare Slope LT (%)    | N/A  | N/A  | Flare Slope RT (%)          | N/A  |  |
| N/A                                     | Flare Traversable LT? | N/A  | N/A  | Flare Traversable RT?       | N/A  |  |
| N/A                                     | Landing Length (in)   | N/A  | N/A  | DWS Provided?               | N/A  |  |
| N/A                                     | Landing Width (in)    | N/A  | N/A  | DWS Contrast?               | N/A  |  |
| N/A                                     | Landing Slope (%)     | N/A  | N/A  | DWS Length (in)             | N/A  |  |
| N/A                                     | Landing X Slope (%)   | N/A  | N/A  | DWS Full Width?             | N/A  |  |
| N/A                                     | Landing Curb? (Y/N)   | N/A  | N/A  | DWS Offset (in)             | N/A  |  |
| N/A                                     | Shared Landing?       | N/A  |      |                             |      |  |
| N/A                                     | Gutter Ponding?       | N/A  | N/A  | Gutter Slope (%)            | N/A  |  |
| N/A                                     | Gutter Lip Ht (in)    | N/A  | N/A  | Gutter X Slope (%)          | N/A  |  |
| N/A                                     | Painted X Walk1?      | No   | N/A  | Painted X Walk2?            | N/A  |  |
|                                         | X Walk 1 Direction    | To W |      | X Walk 2 Direction          | N/A  |  |
| N/A                                     | X Walk 1 Width (in)   | N/A  | N/A  | X Walk 2 Width (in)         | N/A  |  |
|                                         | X Walk 1 Slope (%)    | 1.4  |      | X Walk 2 Slope (%)          | N/A  |  |
|                                         | X Walk 1 X Slope (%)  | 4.5  |      | X Walk 2 X Slope (%)        | N/A  |  |
| N/A                                     | Ramp inside XWalk1?   | N/A  | N/A  | Ramp inside XWalk2?         | N/A  |  |
|                                         | Road Slope (%)        | N/A  | N/A  | Clear Space?                | N/A  |  |
|                                         | Road X Slope (%)      | N/A  | N/A  | Clear Space to XWalk (in)   | N/A  |  |
| N/A                                     | Any Obstructions?     | N/A  | N/A  | Storm Grate/Utility Hazard? | N/A  |  |
|                                         | Obstruction Type      |      |      | Storm Grate/Utility Type    |      |  |
|                                         |                       | N/A  |      |                             | N/A  |  |
|                                         |                       |      | Yes  | Surface Condition? (G/P)    | Good |  |