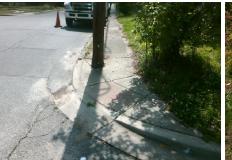

## Access Compliance Report Public Rights-of-Way (Curb Ramps)

Intersection ID: 12012Main Street: PARSON\_STCross Street: KENNON\_STLocation: EADA ID: 1E05821AF1ADRamp Type: PerpInitial Pass/Fail: FailOverall Compliance: NoSeverity Score: 36.25

Codes/Mitigation Info/Possible Solution

Street 1 Name PARSON ST
Stop Condition-Street 2 StopSign
Street 2 Name N/A
Stop Condition-Street 1 N/A

| Possible Solutions:           |
|-------------------------------|
| Remove & Replace Entire Ramp. |
|                               |
|                               |
|                               |
|                               |
| Surveyor Notes:               |
|                               |
| N/A                           |
|                               |
|                               |
| PROW/ADA:                     |
| Not Found, R304.5.1, R304.5.3 |
|                               |
|                               |
|                               |
|                               |
|                               |
|                               |

Total Cost:

1850.00

| Field Measurements/Component Compliance |                       |      |      |                             |      |  |
|-----------------------------------------|-----------------------|------|------|-----------------------------|------|--|
| Compliance Description                  |                       | Data | Comp | liance Description          | Data |  |
| N/A                                     | Ramp Length (in)      | 37.0 | Yes  | Ramp Slope (%)              | 5.5  |  |
| No                                      | Ramp Width (in)       | 30.5 | No   | Ramp XSlope (%)             | 4.7  |  |
| N/A                                     | Flare Type LT         | N/A  | N/A  | Flare Type RT               | N/A  |  |
| N/A                                     | Flare Slope LT (%)    | N/A  | N/A  | Flare Slope RT (%)          | N/A  |  |
| N/A                                     | Flare Traversable LT? | N/A  | N/A  | Flare Traversable RT?       | N/A  |  |
| N/A                                     | Landing Length (in)   | N/A  | N/A  | DWS Provided?               | N/A  |  |
| N/A                                     | Landing Width (in)    | N/A  | N/A  | DWS Contrast?               | N/A  |  |
| N/A                                     | Landing Slope (%)     | N/A  | N/A  | DWS Length (in)             | N/A  |  |
| N/A                                     | Landing X Slope (%)   | N/A  | N/A  | DWS Full Width?             | N/A  |  |
| N/A                                     | Landing Curb? (Y/N)   | N/A  | N/A  | DWS Offset (in)             | N/A  |  |
| N/A                                     | Shared Landing?       | N/A  |      |                             |      |  |
| N/A                                     | Gutter Ponding?       | N/A  | N/A  | Gutter Slope (%)            | N/A  |  |
| N/A                                     | Gutter Lip Ht (in)    | N/A  | N/A  | Gutter X Slope (%)          | N/A  |  |
| N/A                                     | Painted X Walk1?      | No   | N/A  | Painted X Walk2?            | N/A  |  |
|                                         | X Walk 1 Direction    | To W |      | X Walk 2 Direction          | N/A  |  |
| N/A                                     | X Walk 1 Width (in)   | N/A  | N/A  | X Walk 2 Width (in)         | N/A  |  |
|                                         | X Walk 1 Slope (%)    | 1.4  |      | X Walk 2 Slope (%)          | N/A  |  |
|                                         | X Walk 1 X Slope (%)  | 4.5  |      | X Walk 2 X Slope (%)        | N/A  |  |
| N/A                                     | Ramp inside XWalk1?   | N/A  | N/A  | Ramp inside XWalk2?         | N/A  |  |
|                                         | Road Slope (%)        | N/A  | N/A  | Clear Space?                | N/A  |  |
|                                         | Road X Slope (%)      | N/A  | N/A  | Clear Space to XWalk (in)   | N/A  |  |
| N/A                                     | Any Obstructions?     | N/A  | N/A  | Storm Grate/Utility Hazard? | N/A  |  |
|                                         | Obstruction Type      |      |      | Storm Grate/Utility Type    |      |  |
|                                         |                       | N/A  |      |                             | N/A  |  |
|                                         |                       |      | Yes  | Surface Condition? (G/P)    | Good |  |