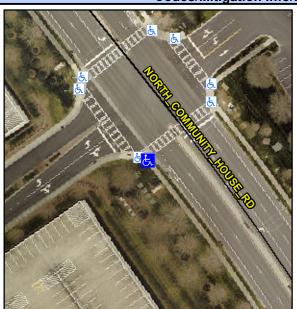

## **Access Compliance Report Public Rights-of-Way** (Curb Ramps)

Intersection ID: 10033070 Main Street: NORTH\_COMMUNITY\_HOUSE\_Ross Street: N/A Location: SW **Overall Compliance: No ADA ID: 1E06B475CAEB** Ramp Type: Perp Initial Pass/Fail: Fail **Severity Score:** 25

**Codes/Mitigation Info/Possible Solution** 

N COMMUNITY HOUSE RD Street 1 Name Stop Condition-Street 2 Signal Street 2 Name N/A Stop Condition-Street 1 N/A Possible Solutions: Remove & Replace Entire Ramp. Surveyor Notes: N/A PROW/ADA: Not Found, R304.2.2, R304.5.3