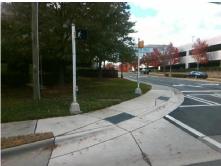

## **Access Compliance Report Public Rights-of-Way** (Curb Ramps)

Intersection ID: 10033070 Main Street: NORTH\_COMMUNITY\_HOUSE\_Ross Street: N/A Location: SW **Overall Compliance: No ADA ID: 1E06B475CAEB** Ramp Type: Perp Initial Pass/Fail: Fail **Severity Score:** 25

**Codes/Mitigation Info/Possible Solution** 

N COMMUNITY HOUSE RD Street 1 Name Stop Condition-Street 2 Signal Street 2 Name N/A Stop Condition-Street 1 N/A Possible Solutions: Remove & Replace Entire Ramp. Surveyor Notes: N/A PROW/ADA: Not Found, R304.2.2, R304.5.3