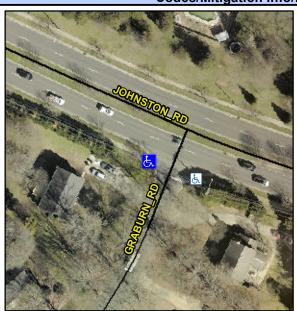

## **Access Compliance Report Public Rights-of-Way** (Curb Ramps)

Intersection ID: 26441 Main Street: GRABURN RD **Cross Street: JOHNSTON\_RD** Location: SW ADA ID: 1E0C82540745 Ramp Type: PerpDiag Initial Pass/Fail: Fail **Overall Compliance: No** Severity Score: 13.75