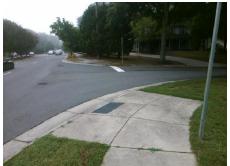

## Field Measurements/Component Compliance

Street 1 Name Stop Condition-Street 2 Street 2 Name Stop Condition-Street 1

**GRABURN RD** StopSign **JOHNSTON RD** None

Remove & Replace Curb Ramp With Two New Directional Ramps or Equivalent.

Surveyor Notes: N/A

Possible Solutions:

PROW/ADA:

Not Found, R304.2.2, R304.5.3

Total Cost: 3200.00

| Compliance Description Dat |                       | Data  | Comp | liance Description          | Data  |
|----------------------------|-----------------------|-------|------|-----------------------------|-------|
| N/A                        | Ramp Length (in)      | 59.0  | No   | Ramp Slope (%)              | 8.6   |
| Yes                        | Ramp Width (in)       | 58.0  | No   | Ramp XSlope (%)             | 3.0   |
| N/A                        | Flare Type LT         | N/A   | N/A  | Flare Type RT               | N/A   |
| N/A                        | Flare Slope LT (%)    | N/A   | N/A  | Flare Slope RT (%)          | N/A   |
| N/A                        | Flare Traversable LT? | N/A   | N/A  | Flare Traversable RT?       | N/A   |
| N/A                        | Landing Length (in)   | N/A   | N/A  | DWS Provided?               | N/A   |
| N/A                        | Landing Width (in)    | N/A   | N/A  | DWS Contrast?               | N/A   |
| N/A                        | Landing Slope (%)     | N/A   | N/A  | DWS Length (in)             | N/A   |
| N/A                        | Landing X Slope (%)   | N/A   | N/A  | DWS Full Width?             | N/A   |
| N/A                        | Landing Curb? (Y/N)   | N/A   | N/A  | DWS Offset (in)             | N/A   |
| N/A                        | Shared Landing?       | N/A   |      |                             |       |
| N/A                        | Gutter Ponding?       | N/A   | N/A  | Gutter Slope (%)            | N/A   |
| N/A                        | Gutter Lip Ht (in)    | N/A   | N/A  | Gutter X Slope (%)          | N/A   |
| N/A                        | Painted X Walk1?      | No    | N/A  | Painted X Walk2?            | No    |
|                            | X Walk 1 Direction    | To SE |      | X Walk 2 Direction          | To NE |
| N/A                        | X Walk 1 Width (in)   | N/A   | N/A  | X Walk 2 Width (in)         | N/A   |
|                            | X Walk 1 Slope (%)    | 0.8   |      | X Walk 2 Slope (%)          | 3.2   |
|                            | X Walk 1 X Slope (%)  | 5.1   |      | X Walk 2 X Slope (%)        | 1.3   |
| N/A                        | Ramp inside XWalk1?   | N/A   | N/A  | Ramp inside XWalk2?         | N/A   |
|                            | Road Slope (%)        | 3.0   | N/A  | Clear Space?                | N/A   |
|                            | Road X Slope (%)      | 4.1   | N/A  | Clear Space to XWalk (in)   | N/A   |
| N/A                        | Any Obstructions?     | N/A   | N/A  | Storm Grate/Utility Hazard? | N/A   |
|                            | Obstruction Type      |       |      | Storm Grate/Utility Type    |       |
|                            |                       | N/A   |      |                             | N/A   |