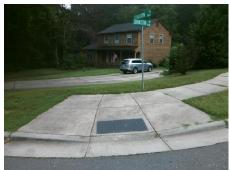

## Field Measurements/Component Compliance

Street 1 Name Stop Condition-Street 2 Street 2 Name Stop Condition-Street 1

**GRABURN RD** StopSign **JOHNSTON RD** None

Remove & Replace Curb Ramp With Two New Directional Ramps or Equivalent.

Surveyor Notes: N/A

Possible Solutions:

PROW/ADA:

Not Found, R304.2.2, R304.5.3

Total Cost: 3200.00

| Compliance Description Dat |                       | Data  | Comp | liance Description          | Data  |
|----------------------------|-----------------------|-------|------|-----------------------------|-------|
| N/A                        | Ramp Length (in)      | 59.0  | No   | Ramp Slope (%)              | 8.6   |
| Yes                        | Ramp Width (in)       | 58.0  | No   | Ramp XSlope (%)             | 3.0   |
| N/A                        | Flare Type LT         | N/A   | N/A  | Flare Type RT               | N/A   |
| N/A                        | Flare Slope LT (%)    | N/A   | N/A  | Flare Slope RT (%)          | N/A   |
| N/A                        | Flare Traversable LT? | N/A   | N/A  | Flare Traversable RT?       | N/A   |
| N/A                        | Landing Length (in)   | N/A   | N/A  | DWS Provided?               | N/A   |
| N/A                        | Landing Width (in)    | N/A   | N/A  | DWS Contrast?               | N/A   |
| N/A                        | Landing Slope (%)     | N/A   | N/A  | DWS Length (in)             | N/A   |
| N/A                        | Landing X Slope (%)   | N/A   | N/A  | DWS Full Width?             | N/A   |
| N/A                        | Landing Curb? (Y/N)   | N/A   | N/A  | DWS Offset (in)             | N/A   |
| N/A                        | Shared Landing?       | N/A   |      |                             |       |
| N/A                        | Gutter Ponding?       | N/A   | N/A  | Gutter Slope (%)            | N/A   |
| N/A                        | Gutter Lip Ht (in)    | N/A   | N/A  | Gutter X Slope (%)          | N/A   |
| N/A                        | Painted X Walk1?      | No    | N/A  | Painted X Walk2?            | No    |
|                            | X Walk 1 Direction    | To SE |      | X Walk 2 Direction          | To NE |
| N/A                        | X Walk 1 Width (in)   | N/A   | N/A  | X Walk 2 Width (in)         | N/A   |
|                            | X Walk 1 Slope (%)    | 0.8   |      | X Walk 2 Slope (%)          | 3.2   |
|                            | X Walk 1 X Slope (%)  | 5.1   |      | X Walk 2 X Slope (%)        | 1.3   |
| N/A                        | Ramp inside XWalk1?   | N/A   | N/A  | Ramp inside XWalk2?         | N/A   |
|                            | Road Slope (%)        | 3.0   | N/A  | Clear Space?                | N/A   |
|                            | Road X Slope (%)      | 4.1   | N/A  | Clear Space to XWalk (in)   | N/A   |
| N/A                        | Any Obstructions?     | N/A   | N/A  | Storm Grate/Utility Hazard? | N/A   |
|                            | Obstruction Type      |       |      | Storm Grate/Utility Type    |       |
|                            |                       | N/A   |      |                             | N/A   |