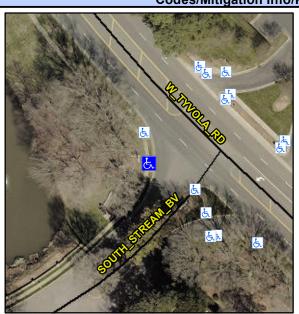

N/A

N/A N/A

N/A

N/A

Intersection ID: 28536 Main Street: SOUTH STREAM BV Cross Street: W TYVOLA RD Location: SW Initial Pass/Fail: Fail **Overall Compliance: No Severity Score:** 22.5 ADA ID: 1E0F5F091A01 Ramp Type: Combination1

N/A

0.0

1.0

N/A

To SE

Street 1 Name None **SOUTH STREAM BV** Stop Condition-Street 1 N/A Street 2 Name Stop Condition-Street 2 N/A Possible Solutions: Remove & Replace Entire Ramp. Surveyor Notes: N/A PROW/ADA: Not Found, R304.5.1, R304.5.3, R304.3.2