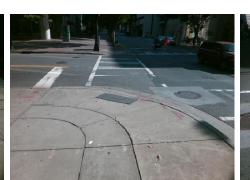

## Access Compliance Report Public Rights-of-Way (Curb Ramps)

| ntersection ID: 12524 Main Street: W_1ST_ST Cross Street: S_CHURCH_ST |                                                                              |              |                                         |                  |                            | Location:                   | W     |  |
|-----------------------------------------------------------------------|------------------------------------------------------------------------------|--------------|-----------------------------------------|------------------|----------------------------|-----------------------------|-------|--|
|                                                                       |                                                                              |              |                                         |                  |                            |                             |       |  |
| ADA ID: 1E138508FB54 Ramp 7                                           | ype: BlendTrans1                                                             | Initial Pass | /Fail: Fail (                           | Overall Complian | nce: N                     | o Severity Score:           | 25    |  |
| Codes/Mitigation Info/Possible Solution                               |                                                                              |              | Field Measurements/Component Compliance |                  |                            |                             |       |  |
|                                                                       | Possible Solutions:                                                          | <u>Co</u>    | Compliance Description                  |                  | ata Compliance Description |                             | Data  |  |
|                                                                       | Remove & Replace Curb Ramp Wi<br>Two New Directional Ramps or<br>Equivalent. | Vith N/A     | Ramp Length (in)                        | ) 66.0           | Yes                        | BlendTrans Slope (%)        | 3.2   |  |
|                                                                       |                                                                              | Yes          | Ramp Width (in)                         | 48.0             | No                         | BlendTrans XSlope (%)       | 9.0   |  |
|                                                                       |                                                                              | N/#          | Flare Type LT                           | N/A              | N/A                        | Flare Type RT               | N/A   |  |
|                                                                       |                                                                              | N/#          | Flare Slope LT (%                       | %) N/A           | N/A                        | Flare Slope RT (%)          | N/A   |  |
|                                                                       |                                                                              | N/#          | Flare Traversable                       | e LT? N/A        | N/A                        | Flare Traversable RT?       | N/A   |  |
|                                                                       |                                                                              | N/#          | Landing Length (                        | in) N/A          | N/A                        | DWS Provided?               | N/A   |  |
|                                                                       | Surveyor Notes:                                                              | N/#          | Landing Width (ir                       | n) <b>N/A</b>    | N/A                        | DWS Contrast?               | N/A   |  |
|                                                                       | N/A                                                                          | N/#          | Landing Slope (%                        | %) <b>N/A</b>    | N/A                        | DWS Length (in)             | N/A   |  |
|                                                                       | 4                                                                            | N/#          | Landing X Slope                         | (%) N/A          | N/A                        | DWS Full Width?             | N/A   |  |
| gone &                                                                |                                                                              | N/#          | Landing Curb? (Y                        | (/N) <b>N/A</b>  | N/A                        | DWS Offset (in)             | N/A   |  |
|                                                                       |                                                                              | N/#          | Shared Landing?                         | N/A              |                            |                             |       |  |
|                                                                       | PROW/ADA:                                                                    | N/#          | Gutter Ponding?                         | N/A              | N/A                        | Gutter Slope (%)            | N/A   |  |
|                                                                       | Not Found, R304.5.3                                                          | N/A          | Gutter Lip Ht (in)                      | N/A              | N/A                        | Gutter X Slope (%)          | N/A   |  |
|                                                                       |                                                                              | N/#          | Painted X Walk1                         | ? Yes            | N/A                        | Painted X Walk2?            | Yes   |  |
|                                                                       |                                                                              |              | X Walk 1 Directio                       | n To SE          |                            | X Walk 2 Direction          | To NE |  |
|                                                                       |                                                                              |              | X Walk 1 Width (i                       | in) <b>86.0</b>  |                            | X Walk 2 Width (in)         | 113.0 |  |
| Street 1 Name S CHURCH ST                                             |                                                                              |              | X Walk 1 Slope (                        | %) 1.5           |                            | X Walk 2 Slope (%)          | 0.5   |  |
| Stop Condition-Street 1 Signal                                        |                                                                              |              | X Walk 1 X Slope                        | e (%) 1.0        |                            | X Walk 2 X Slope (%)        | 4.4   |  |
| Street 2 Name W 1ST ST                                                |                                                                              | N/4          | Ramp inside XWa                         | alk1? Yes        | N/A                        | Ramp inside XWalk2?         | Yes   |  |
| Stop Condition-Street 2 Signal                                        |                                                                              |              | Road Slope (%)                          | 5.3              |                            | Clear Space?                | N/A   |  |
|                                                                       |                                                                              |              | Road X Slope (%                         | o) <b>0.8</b>    | N/A                        | Clear Space to XWalk (in)   | N/A   |  |
|                                                                       |                                                                              | N/#          | Any Obstructions                        | ? N/A            | N/A                        | Storm Grate/Utility Hazard? | N/A   |  |
|                                                                       | Total Cost: \$ 32                                                            | 00.00        | Obstruction Type                        |                  |                            | Storm Grate/Utility Type    |       |  |
|                                                                       |                                                                              |              |                                         | N/A              |                            |                             | N/A   |  |

Yes

No

Surface Condition? (G/P)

Curb Slope (%)

Good

9.2