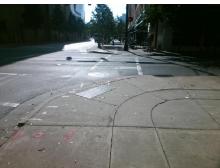

## Access Compliance Report Public Rights-of-Way (Curb Ramps)

| ntersection ID: 12524 Main Street: W_1ST_ST Cross Street: S_CHURCH_ST |                                                                              |              |                                         |                  |                            | Location:                   | W     |  |
|-----------------------------------------------------------------------|------------------------------------------------------------------------------|--------------|-----------------------------------------|------------------|----------------------------|-----------------------------|-------|--|
|                                                                       |                                                                              |              |                                         |                  |                            |                             |       |  |
| ADA ID: 1E138508FB54 Ramp 7                                           | ype: BlendTrans1                                                             | Initial Pass | /Fail: Fail (                           | Overall Complian | nce: N                     | o Severity Score:           | 25    |  |
| Codes/Mitigation Info/Possible Solution                               |                                                                              |              | Field Measurements/Component Compliance |                  |                            |                             |       |  |
|                                                                       | Possible Solutions:                                                          | <u>Co</u>    | Compliance Description                  |                  | ata Compliance Description |                             | Data  |  |
|                                                                       | Remove & Replace Curb Ramp Wi<br>Two New Directional Ramps or<br>Equivalent. | Vith N/A     | Ramp Length (in)                        | ) 66.0           | Yes                        | BlendTrans Slope (%)        | 3.2   |  |
|                                                                       |                                                                              | Yes          | Ramp Width (in)                         | 48.0             | No                         | BlendTrans XSlope (%)       | 9.0   |  |
|                                                                       |                                                                              | N/#          | Flare Type LT                           | N/A              | N/A                        | Flare Type RT               | N/A   |  |
|                                                                       |                                                                              | N/#          | Flare Slope LT (%                       | %) N/A           | N/A                        | Flare Slope RT (%)          | N/A   |  |
|                                                                       |                                                                              | N/#          | Flare Traversable                       | e LT? N/A        | N/A                        | Flare Traversable RT?       | N/A   |  |
|                                                                       |                                                                              | N/#          | Landing Length (                        | in) N/A          | N/A                        | DWS Provided?               | N/A   |  |
|                                                                       | Surveyor Notes:                                                              | N/#          | Landing Width (ir                       | n) <b>N/A</b>    | N/A                        | DWS Contrast?               | N/A   |  |
|                                                                       | N/A                                                                          | N/#          | Landing Slope (%                        | %) <b>N/A</b>    | N/A                        | DWS Length (in)             | N/A   |  |
|                                                                       | 4                                                                            | N/#          | Landing X Slope                         | (%) N/A          | N/A                        | DWS Full Width?             | N/A   |  |
| gone &                                                                |                                                                              | N/#          | Landing Curb? (Y                        | (/N) <b>N/A</b>  | N/A                        | DWS Offset (in)             | N/A   |  |
|                                                                       |                                                                              | N/#          | Shared Landing?                         | N/A              |                            |                             |       |  |
|                                                                       | PROW/ADA:                                                                    | N/#          | Gutter Ponding?                         | N/A              | N/A                        | Gutter Slope (%)            | N/A   |  |
|                                                                       | Not Found, R304.5.3                                                          | N/A          | Gutter Lip Ht (in)                      | N/A              | N/A                        | Gutter X Slope (%)          | N/A   |  |
|                                                                       |                                                                              | N/#          | Painted X Walk1                         | ? Yes            | N/A                        | Painted X Walk2?            | Yes   |  |
|                                                                       |                                                                              |              | X Walk 1 Directio                       | n To SE          |                            | X Walk 2 Direction          | To NE |  |
|                                                                       |                                                                              |              | X Walk 1 Width (i                       | in) <b>86.0</b>  |                            | X Walk 2 Width (in)         | 113.0 |  |
| Street 1 Name S CHURCH ST                                             |                                                                              |              | X Walk 1 Slope (                        | %) 1.5           |                            | X Walk 2 Slope (%)          | 0.5   |  |
| Stop Condition-Street 1 Signal                                        |                                                                              |              | X Walk 1 X Slope                        | e (%) 1.0        |                            | X Walk 2 X Slope (%)        | 4.4   |  |
| Street 2 Name W 1ST ST                                                |                                                                              | N/4          | Ramp inside XWa                         | alk1? Yes        | N/A                        | Ramp inside XWalk2?         | Yes   |  |
| Stop Condition-Street 2 Signal                                        |                                                                              |              | Road Slope (%)                          | 5.3              |                            | Clear Space?                | N/A   |  |
|                                                                       |                                                                              |              | Road X Slope (%                         | o) <b>0.8</b>    | N/A                        | Clear Space to XWalk (in)   | N/A   |  |
|                                                                       |                                                                              | N/#          | Any Obstructions                        | ? N/A            | N/A                        | Storm Grate/Utility Hazard? | N/A   |  |
|                                                                       | Total Cost: \$ 32                                                            | 00.00        | Obstruction Type                        |                  |                            | Storm Grate/Utility Type    |       |  |
|                                                                       |                                                                              |              |                                         | N/A              |                            |                             | N/A   |  |

Yes

No

Surface Condition? (G/P)

Curb Slope (%)

Good

9.2