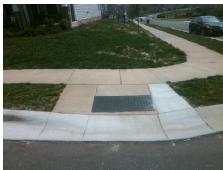

## Access Compliance Report Public Rights-of-Way (Curb Ramps)

Intersection ID: N/A Main Street: LANGWELL\_LN Cross Street: INVERNESS\_BAY\_RD Location: NE

ADA ID: 1E18D47C1B3F Ramp Type: Perp Initial Pass/Fail: Fail Overall Compliance: No Severity Score: 46.25

| 390   |  |
|-------|--|
| AY RD |  |
| pSign |  |
| N/A   |  |
| N/A   |  |
|       |  |
|       |  |
|       |  |

Total Cost:

| Comp | liance Description    | Data  | Comp | oliance | Description           | Data |
|------|-----------------------|-------|------|---------|-----------------------|------|
| N/A  | Ramp Length (in)      | 47.0  | No   | Ramp    | Slope (%)             | 9.7  |
| No   | Ramp Width (in)       | 47.0  | No   | Ramp    | XSlope (%)            | 7.0  |
| N/A  | Flare Type LT         | N/A   | N/A  | Flare 1 | Гуре RT               | N/A  |
| N/A  | Flare Slope LT (%)    | N/A   | N/A  | Flare S | Slope RT (%)          | N/A  |
| N/A  | Flare Traversable LT? | N/A   | N/A  | Flare 1 | raversable RT?        | N/A  |
| N/A  | Landing Length (in)   | N/A   | N/A  | DWS I   | Provided?             | N/A  |
| N/A  | Landing Width (in)    | N/A   | N/A  | DWS (   | Contrast?             | N/A  |
| N/A  | Landing Slope (%)     | N/A   | N/A  | DWS I   | _ength (in)           | N/A  |
| N/A  | Landing X Slope (%)   | N/A   | N/A  | DWS I   | Full Width?           | N/A  |
| N/A  | Landing Curb? (Y/N)   | N/A   | N/A  | DWS (   | Offset (in)           | N/A  |
| N/A  | Shared Landing?       | N/A   |      |         |                       |      |
| N/A  | Gutter Ponding?       | N/A   | N/A  | Gutter  | Slope (%)             | N/A  |
| N/A  | Gutter Lip Ht (in)    | 1.0   | N/A  | Gutter  | X Slope (%)           | N/A  |
| N/A  | Painted X Walk1?      | No    | N/A  | Painte  | d X Walk2?            | N/A  |
|      | X Walk 1 Direction    | To NW |      | X Wall  | c 2 Direction         | N/A  |
| N/A  | X Walk 1 Width (in)   | N/A   | N/A  | X Wall  | c 2 Width (in)        | N/A  |
|      | X Walk 1 Slope (%)    | 1.9   |      | X Wall  | ( 2 Slope (%)         | N/A  |
|      | X Walk 1 X Slope (%)  | 5.3   |      | X Wall  | ( 2 X Slope (%)       | N/A  |
| N/A  | Ramp inside XWalk1?   | N/A   | N/A  | Ramp    | inside XWalk2?        | N/A  |
|      | Road Slope (%)        | N/A   | N/A  | Clear   | Space?                | N/A  |
|      | Road X Slope (%)      | N/A   | N/A  | Clear   | Space to XWalk (in)   | N/A  |
| N/A  | Any Obstructions?     | N/A   | N/A  | Storm   | Grate/Utility Hazard? | N/A  |
|      | Obstruction Type      |       | l    | Storm   | Grate/Utility Type    |      |
|      |                       | N/A   |      |         |                       | N/A  |
|      |                       |       | Yes  | Surfac  | e Condition? (G/P)    | Good |