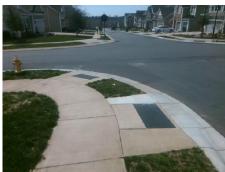

## Access Compliance Report Public Rights-of-Way (Curb Ramps)

Intersection ID: N/A Main Street: LANGWELL\_LN Cross Street: INVERNESS\_BAY\_RD Location: NE

ADA ID: 1E18D47C1B3F Ramp Type: Perp Initial Pass/Fail: Fail Overall Compliance: No Severity Score: 46.25

| 390   |  |
|-------|--|
| AY RD |  |
| pSign |  |
| N/A   |  |
| N/A   |  |
|       |  |
|       |  |
|       |  |

Total Cost:

| Comp | liance Description    | Data  | Comp | oliance | Description           | Data |
|------|-----------------------|-------|------|---------|-----------------------|------|
| N/A  | Ramp Length (in)      | 47.0  | No   | Ramp    | Slope (%)             | 9.7  |
| No   | Ramp Width (in)       | 47.0  | No   | Ramp    | XSlope (%)            | 7.0  |
| N/A  | Flare Type LT         | N/A   | N/A  | Flare 1 | Гуре RT               | N/A  |
| N/A  | Flare Slope LT (%)    | N/A   | N/A  | Flare S | Slope RT (%)          | N/A  |
| N/A  | Flare Traversable LT? | N/A   | N/A  | Flare 1 | raversable RT?        | N/A  |
| N/A  | Landing Length (in)   | N/A   | N/A  | DWS I   | Provided?             | N/A  |
| N/A  | Landing Width (in)    | N/A   | N/A  | DWS (   | Contrast?             | N/A  |
| N/A  | Landing Slope (%)     | N/A   | N/A  | DWS I   | _ength (in)           | N/A  |
| N/A  | Landing X Slope (%)   | N/A   | N/A  | DWS I   | Full Width?           | N/A  |
| N/A  | Landing Curb? (Y/N)   | N/A   | N/A  | DWS (   | Offset (in)           | N/A  |
| N/A  | Shared Landing?       | N/A   |      |         |                       |      |
| N/A  | Gutter Ponding?       | N/A   | N/A  | Gutter  | Slope (%)             | N/A  |
| N/A  | Gutter Lip Ht (in)    | 1.0   | N/A  | Gutter  | X Slope (%)           | N/A  |
| N/A  | Painted X Walk1?      | No    | N/A  | Painte  | d X Walk2?            | N/A  |
|      | X Walk 1 Direction    | To NW |      | X Wall  | c 2 Direction         | N/A  |
| N/A  | X Walk 1 Width (in)   | N/A   | N/A  | X Wall  | c 2 Width (in)        | N/A  |
|      | X Walk 1 Slope (%)    | 1.9   |      | X Wall  | ( 2 Slope (%)         | N/A  |
|      | X Walk 1 X Slope (%)  | 5.3   |      | X Wall  | ( 2 X Slope (%)       | N/A  |
| N/A  | Ramp inside XWalk1?   | N/A   | N/A  | Ramp    | inside XWalk2?        | N/A  |
|      | Road Slope (%)        | N/A   | N/A  | Clear   | Space?                | N/A  |
|      | Road X Slope (%)      | N/A   | N/A  | Clear   | Space to XWalk (in)   | N/A  |
| N/A  | Any Obstructions?     | N/A   | N/A  | Storm   | Grate/Utility Hazard? | N/A  |
|      | Obstruction Type      |       | l    | Storm   | Grate/Utility Type    |      |
|      |                       | N/A   |      |         |                       | N/A  |
|      |                       |       | Yes  | Surfac  | e Condition? (G/P)    | Good |