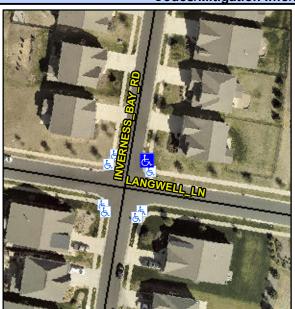

## Access Compliance Report Public Rights-of-Way (Curb Ramps)

Intersection ID: N/A Main Street: LANGWELL\_LN Cross Street: INVERNESS\_BAY\_RD Location: NE

ADA ID: 1E18D47C1B3F Ramp Type: Perp Initial Pass/Fail: Fail Overall Compliance: No Severity Score: 46.25

## Field Measurements/Component Compliance

| Street 1 Name           | INVERNESS BAY RD |
|-------------------------|------------------|
| Stop Condition-Street 2 | StopSign         |
| Street 2 Name           | N/A              |
| Stop Condition-Street 1 | N/A              |