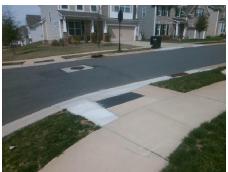

## Access Compliance Report Public Rights-of-Way (Curb Ramps)

Intersection ID: N/A Main Street: LANGWELL\_LN Cross Street: INVERNESS\_BAY\_RD Location: NE

ADA ID: 1E18D47C1B3F Ramp Type: Perp Initial Pass/Fail: Fail Overall Compliance: No Severity Score: 46.25

| 390   |  |
|-------|--|
| AY RD |  |
| pSign |  |
| N/A   |  |
| N/A   |  |
|       |  |
|       |  |
|       |  |

Total Cost:

| Comp | liance Description    | Data  | Comp | oliance | Description           | Data |
|------|-----------------------|-------|------|---------|-----------------------|------|
| N/A  | Ramp Length (in)      | 47.0  | No   | Ramp    | Slope (%)             | 9.7  |
| No   | Ramp Width (in)       | 47.0  | No   | Ramp    | XSlope (%)            | 7.0  |
| N/A  | Flare Type LT         | N/A   | N/A  | Flare 1 | Гуре RT               | N/A  |
| N/A  | Flare Slope LT (%)    | N/A   | N/A  | Flare S | Slope RT (%)          | N/A  |
| N/A  | Flare Traversable LT? | N/A   | N/A  | Flare 1 | raversable RT?        | N/A  |
| N/A  | Landing Length (in)   | N/A   | N/A  | DWS I   | Provided?             | N/A  |
| N/A  | Landing Width (in)    | N/A   | N/A  | DWS (   | Contrast?             | N/A  |
| N/A  | Landing Slope (%)     | N/A   | N/A  | DWS I   | _ength (in)           | N/A  |
| N/A  | Landing X Slope (%)   | N/A   | N/A  | DWS I   | Full Width?           | N/A  |
| N/A  | Landing Curb? (Y/N)   | N/A   | N/A  | DWS (   | Offset (in)           | N/A  |
| N/A  | Shared Landing?       | N/A   |      |         |                       |      |
| N/A  | Gutter Ponding?       | N/A   | N/A  | Gutter  | Slope (%)             | N/A  |
| N/A  | Gutter Lip Ht (in)    | 1.0   | N/A  | Gutter  | X Slope (%)           | N/A  |
| N/A  | Painted X Walk1?      | No    | N/A  | Painte  | d X Walk2?            | N/A  |
|      | X Walk 1 Direction    | To NW |      | X Wall  | c 2 Direction         | N/A  |
| N/A  | X Walk 1 Width (in)   | N/A   | N/A  | X Wall  | c 2 Width (in)        | N/A  |
|      | X Walk 1 Slope (%)    | 1.9   |      | X Wall  | ( 2 Slope (%)         | N/A  |
|      | X Walk 1 X Slope (%)  | 5.3   |      | X Wall  | ( 2 X Slope (%)       | N/A  |
| N/A  | Ramp inside XWalk1?   | N/A   | N/A  | Ramp    | inside XWalk2?        | N/A  |
|      | Road Slope (%)        | N/A   | N/A  | Clear   | Space?                | N/A  |
|      | Road X Slope (%)      | N/A   | N/A  | Clear   | Space to XWalk (in)   | N/A  |
| N/A  | Any Obstructions?     | N/A   | N/A  | Storm   | Grate/Utility Hazard? | N/A  |
|      | Obstruction Type      |       | l    | Storm   | Grate/Utility Type    |      |
|      |                       | N/A   |      |         |                       | N/A  |
|      |                       |       | Yes  | Surfac  | e Condition? (G/P)    | Good |