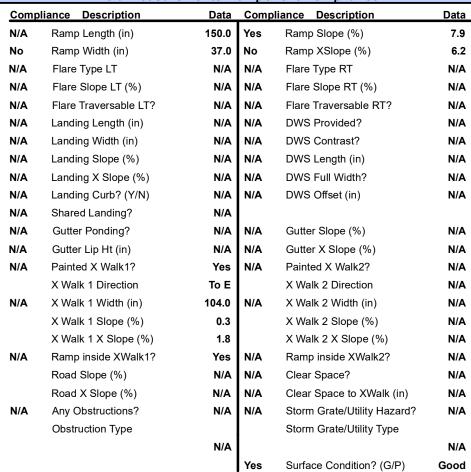

## Field Measurements/Component Compliance

PROVIDENCE RD Street 1 Name Stop Condition-Street 2 Signal N/A Street 2 Name Stop Condition-Street 1 N/A

| Possible Solutions:           |
|-------------------------------|
| Remove & Replace Entire Ramp. |
|                               |
|                               |
|                               |
|                               |
| Surveyor Notes:               |
| N/A                           |
|                               |
|                               |
|                               |
| PROW/ADA:                     |
| Not Found, R304.5.1, R304.5.3 |
|                               |
|                               |
|                               |
|                               |