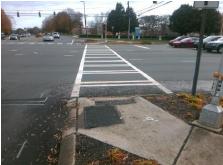

## **Access Compliance Report Public Rights-of-Way** (Curb Ramps)

Intersection ID: 24904 Main Street: PROVIDENCE RD Cross Street: PINEVILLE-MATTHEWS RD Location: SW ADA ID: 1E1A77D7522E Ramp Type: IslandPerp Initial Pass/Fail: Fail **Overall Compliance: No** Severity Score: 21.25

## Field Measurements/Component Compliance

PROVIDENCE RD Street 1 Name Stop Condition-Street 2 Signal N/A Street 2 Name Stop Condition-Street 1 N/A

| Possible Solutions:           |
|-------------------------------|
| Remove & Replace Entire Ramp. |
|                               |
|                               |
|                               |
|                               |
| Surveyor Notes:               |
| N/A                           |
|                               |
|                               |
|                               |
| PROW/ADA:                     |
| Not Found, R304.5.1, R304.5.3 |
|                               |
|                               |
|                               |
|                               |