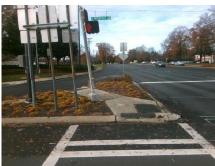

## **Access Compliance Report Public Rights-of-Way** (Curb Ramps)

Intersection ID: 24904 Main Street: PROVIDENCE RD Cross Street: PINEVILLE-MATTHEWS RD Location: SW ADA ID: 1E1A77D7522E Ramp Type: IslandPerp Initial Pass/Fail: Fail **Overall Compliance: No** Severity Score: 21.25

## Field Measurements/Component Compliance

PROVIDENCE RD Street 1 Name Stop Condition-Street 2 Signal N/A Street 2 Name Stop Condition-Street 1 N/A

| Possible Solutions:           |
|-------------------------------|
| Remove & Replace Entire Ramp. |
|                               |
|                               |
|                               |
|                               |
| Surveyor Notes:               |
| N/A                           |
|                               |
|                               |
|                               |
| PROW/ADA:                     |
| Not Found, R304.5.1, R304.5.3 |
|                               |
|                               |
|                               |
|                               |