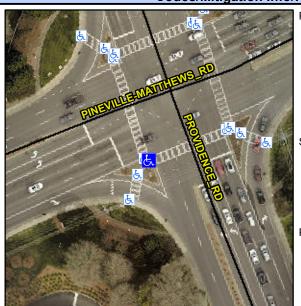

## **Access Compliance Report Public Rights-of-Way** (Curb Ramps)

Intersection ID: 24904 Main Street: PROVIDENCE RD Cross Street: PINEVILLE-MATTHEWS RD Location: SW ADA ID: 1E1A77D7522E Ramp Type: IslandPerp Initial Pass/Fail: Fail **Overall Compliance: No** Severity Score: 21.25

## Field Measurements/Component Compliance

PROVIDENCE RD Street 1 Name Stop Condition-Street 2 Signal N/A Street 2 Name Stop Condition-Street 1 N/A

| Possible Solutions:           |
|-------------------------------|
| Remove & Replace Entire Ramp. |
|                               |
|                               |
|                               |
|                               |
| Surveyor Notes:               |
| N/A                           |
|                               |
|                               |
|                               |
| PROW/ADA:                     |
| Not Found, R304.5.1, R304.5.3 |
|                               |
|                               |
|                               |
|                               |