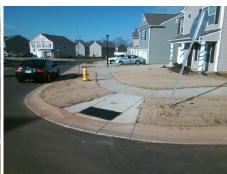

## Field Measurements/Component Compliance

Street 1 Name
Stop Condition-Street 2
Street 2 Name
Stop Condition-Street 1

SANDERS FARM LN
None
SKIDMORE LN
StopSign

Possible Solutions:

Remove & Replace Curb Ramp With
Two New Directional Ramps or
Equivalent.

Surveyor Notes:

N/A

PROW/ADA:

R304.5.1, R304.5.3

Total Cost: \$ 3200.00

| Field Measurements/Component Compilance |                       |      |                        |                             |      |
|-----------------------------------------|-----------------------|------|------------------------|-----------------------------|------|
| Compliance Description                  |                       | Data | Compliance Description |                             | Data |
| N/A                                     | Ramp Length (in)      | 96.0 | Yes                    | Ramp Slope (%)              | 5.2  |
| No                                      | Ramp Width (in)       | 46.5 | No                     | Ramp XSlope (%)             | 2.7  |
| N/A                                     | Flare Type LT         | N/A  | N/A                    | Flare Type RT               | N/A  |
| N/A                                     | Flare Slope LT (%)    | N/A  | N/A                    | Flare Slope RT (%)          | N/A  |
| N/A                                     | Flare Traversable LT? | N/A  | N/A                    | Flare Traversable RT?       | N/A  |
| N/A                                     | Landing Length (in)   | N/A  | N/A                    | DWS Provided?               | N/A  |
| N/A                                     | Landing Width (in)    | N/A  | N/A                    | DWS Contrast?               | N/A  |
| N/A                                     | Landing Slope (%)     | N/A  | N/A                    | DWS Length (in)             | N/A  |
| N/A                                     | Landing X Slope (%)   | N/A  | N/A                    | DWS Full Width?             | N/A  |
| N/A                                     | Landing Curb? (Y/N)   | N/A  | N/A                    | DWS Offset (in)             | N/A  |
| N/A                                     | Shared Landing?       | N/A  |                        |                             |      |
| N/A                                     | Gutter Ponding?       | N/A  | N/A                    | Gutter Slope (%)            | N/A  |
| N/A                                     | Gutter Lip Ht (in)    | 1.5  | N/A                    | Gutter X Slope (%)          | N/A  |
| N/A                                     | Painted X Walk1?      | No   | N/A                    | Painted X Walk2?            | No   |
|                                         | X Walk 1 Direction    | To S |                        | X Walk 2 Direction          | ТоЕ  |
| N/A                                     | X Walk 1 Width (in)   | N/A  | N/A                    | X Walk 2 Width (in)         | N/A  |
|                                         | X Walk 1 Slope (%)    | 2.9  |                        | X Walk 2 Slope (%)          | 4.8  |
|                                         | X Walk 1 X Slope (%)  | 2.6  |                        | X Walk 2 X Slope (%)        | 1.4  |
| N/A                                     | Ramp inside XWalk1?   | N/A  | N/A                    | Ramp inside XWalk2?         | N/A  |
|                                         | Road Slope (%)        | 1.6  | N/A                    | Clear Space?                | N/A  |
|                                         | Road X Slope (%)      | 1.2  | N/A                    | Clear Space to XWalk (in)   | N/A  |
| N/A                                     | Any Obstructions?     | N/A  | N/A                    | Storm Grate/Utility Hazard? | N/A  |
|                                         | Obstruction Type      |      |                        | Storm Grate/Utility Type    |      |
|                                         |                       | N/A  |                        |                             | N/A  |
|                                         |                       |      | Yes                    | Surface Condition? (G/P)    | Good |