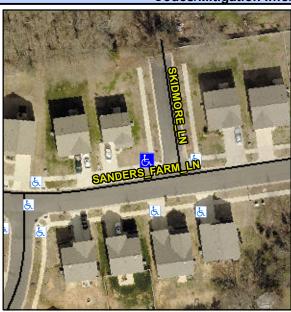

## Access Compliance Report Public Rights-of-Way (Curb Ramps)

Intersection ID: 54158Main Street: SANDERS\_FARM\_LNCross Street: SKIDMORE\_LNLocation:NWADA ID: 1E1BBE3B19B4Ramp Type: PerpDiagInitial Pass/Fail: FailOverall Compliance: NoSeverity Score:10