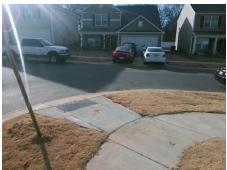

## Field Measurements/Component Compliance

Street 1 Name
Stop Condition-Street 2
Street 2 Name
Stop Condition-Street 1

SANDERS FARM LN
None
SKIDMORE LN
StopSign

Possible Solutions:

Remove & Replace Curb Ramp With
Two New Directional Ramps or
Equivalent.

Surveyor Notes:

N/A

PROW/ADA:

R304.5.1, R304.5.3

Total Cost: \$ 3200.00

| Field Measurements/Component Compilance |                       |      |                        |                             |      |
|-----------------------------------------|-----------------------|------|------------------------|-----------------------------|------|
| Compliance Description                  |                       | Data | Compliance Description |                             | Data |
| N/A                                     | Ramp Length (in)      | 96.0 | Yes                    | Ramp Slope (%)              | 5.2  |
| No                                      | Ramp Width (in)       | 46.5 | No                     | Ramp XSlope (%)             | 2.7  |
| N/A                                     | Flare Type LT         | N/A  | N/A                    | Flare Type RT               | N/A  |
| N/A                                     | Flare Slope LT (%)    | N/A  | N/A                    | Flare Slope RT (%)          | N/A  |
| N/A                                     | Flare Traversable LT? | N/A  | N/A                    | Flare Traversable RT?       | N/A  |
| N/A                                     | Landing Length (in)   | N/A  | N/A                    | DWS Provided?               | N/A  |
| N/A                                     | Landing Width (in)    | N/A  | N/A                    | DWS Contrast?               | N/A  |
| N/A                                     | Landing Slope (%)     | N/A  | N/A                    | DWS Length (in)             | N/A  |
| N/A                                     | Landing X Slope (%)   | N/A  | N/A                    | DWS Full Width?             | N/A  |
| N/A                                     | Landing Curb? (Y/N)   | N/A  | N/A                    | DWS Offset (in)             | N/A  |
| N/A                                     | Shared Landing?       | N/A  |                        |                             |      |
| N/A                                     | Gutter Ponding?       | N/A  | N/A                    | Gutter Slope (%)            | N/A  |
| N/A                                     | Gutter Lip Ht (in)    | 1.5  | N/A                    | Gutter X Slope (%)          | N/A  |
| N/A                                     | Painted X Walk1?      | No   | N/A                    | Painted X Walk2?            | No   |
|                                         | X Walk 1 Direction    | To S |                        | X Walk 2 Direction          | ТоЕ  |
| N/A                                     | X Walk 1 Width (in)   | N/A  | N/A                    | X Walk 2 Width (in)         | N/A  |
|                                         | X Walk 1 Slope (%)    | 2.9  |                        | X Walk 2 Slope (%)          | 4.8  |
|                                         | X Walk 1 X Slope (%)  | 2.6  |                        | X Walk 2 X Slope (%)        | 1.4  |
| N/A                                     | Ramp inside XWalk1?   | N/A  | N/A                    | Ramp inside XWalk2?         | N/A  |
|                                         | Road Slope (%)        | 1.6  | N/A                    | Clear Space?                | N/A  |
|                                         | Road X Slope (%)      | 1.2  | N/A                    | Clear Space to XWalk (in)   | N/A  |
| N/A                                     | Any Obstructions?     | N/A  | N/A                    | Storm Grate/Utility Hazard? | N/A  |
|                                         | Obstruction Type      |      |                        | Storm Grate/Utility Type    |      |
|                                         |                       | N/A  |                        |                             | N/A  |
|                                         |                       |      | Yes                    | Surface Condition? (G/P)    | Good |