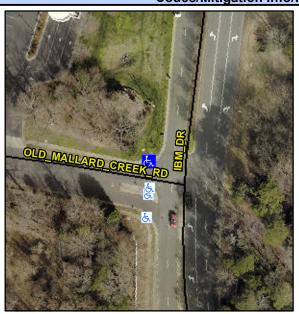

## Access Compliance Report Public Rights-of-Way (Curb Ramps)

Intersection ID: 5066 Main Street: IBM\_DR Cross Street: OLD\_MALLARD\_CREEK\_RD Location: NW

ADA ID: 1E1CB82C1388 Ramp Type: Perp Initial Pass/Fail: Fail Overall Compliance: No Severity Score: 48.75

Codes/Mitigation Info/Possible Solution

| Street 1 Name           | OLD MALLARD CREEK RD |
|-------------------------|----------------------|
| Stop Condition-Street 2 | StopSign             |
| Street 2 Name           | N/A                  |
| Stop Condition-Street 1 | N/A                  |