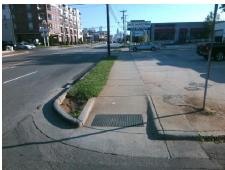

Total Cost: 1600.00

| Field Measurements/Component Compliance |                       |       |                        |                             |      |
|-----------------------------------------|-----------------------|-------|------------------------|-----------------------------|------|
| Compliance Description                  |                       | Data  | Compliance Description |                             | Data |
| N/A                                     | Ramp Length (in)      | 78.0  | N/A                    | Grade Break?                | N/A  |
| Yes                                     | Ramp Width (in)       | 64.0  | N/A                    | Grade Break Slope (%)       | 0.0  |
| No                                      | Ramp Slope (%)        | 8.4   | N/A                    | Grade Break XSlope (%)      | 0.0  |
| No                                      | Ramp XSlope (%)       | 2.3   |                        |                             |      |
| N/A                                     | Flare Type LT         | N/A   | N/A                    | Flare Type RT               | N/A  |
| N/A                                     | Flare Slope LT (%)    | N/A   | N/A                    | Flare Slope RT (%)          | 0.0  |
| N/A                                     | Flare Traversable LT? | N/A   | N/A                    | Flare Traversable RT?       | N/A  |
| N/A                                     | Landing Length (in)   | 0.0   | N/A                    | DWS Provided?               | N/A  |
| N/A                                     | Landing Width (in)    | 0.0   | N/A                    | DWS Contrast?               | N/A  |
| N/A                                     | Landing Slope (%)     | 0.0   | N/A                    | DWS Length (in)             | N/A  |
| N/A                                     | Landing X Slope (%)   | 0.0   | N/A                    | DWS Full Width?             | N/A  |
| N/A                                     | Landing Curb? (Y/N)   | N/A   | N/A                    | DWS Offset LT (in)          | N/A  |
| N/A                                     | Shared Landing?       | N/A   | N/A                    | DWS Offset RT (in)          | N/A  |
| N/A                                     | Gutter Ponding?       | 0.0   | N/A                    | Gutter Slope (%)            | N/A  |
| N/A                                     | Gutter Lip Ht (in)    | 0.0   | N/A                    | Gutter X Slope (%)          | N/A  |
| N/A                                     | Painted X Walk1?      | No    |                        | Road Slope (%)              | 3.6  |
|                                         | X Walk 1 Direction    | To SW |                        | Road X Slope (%)            | 0.5  |
|                                         | X Walk 1 Width (in)   | N/A   |                        | Clear Space?                | N/A  |
|                                         | X Walk 1 Slope (%)    | 3.6   | N/A                    | Clear Space to XWalk (in)   | N/A  |
|                                         | X Walk 1 X Slope (%)  | 0.5   | N/A                    | Storm Grate/Utility Hazard? | N/A  |
| N/A                                     | Ramp inside XWalk1?   | N/A   |                        | Storm Grate/Utility Type    |      |
| N/A                                     | Any Obstructions?     | N/A   |                        |                             | N/A  |
|                                         | Obstruction Type      |       | Yes                    | Surface Condition? (G/P)    | Good |
|                                         |                       | N/A   | N/A                    | Curb Slope (%)              | 3.1  |
|                                         |                       |       |                        |                             |      |