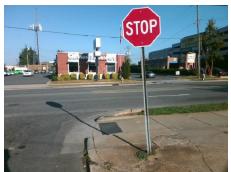

**Codes/Mitigation Info/Possible Solution** 

Field Measurements/Component Compliance

ATHERTON ST Street 1 Name Stop Condition-Street 1 StopSign Street 2 Name N/A Stop Condition-Street 2 N/A Possible Solutions: Remove & Replace Entire Ramp. Surveyor Notes: N/A PROW/ADA: R304.2.2, R304.5.3