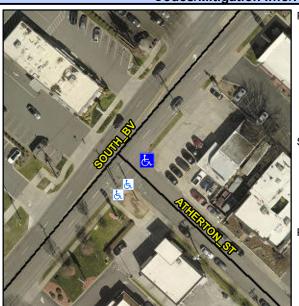

## **Access Compliance Report Public Rights-of-Way** (Curb Ramps)

Intersection ID: 14857 Main Street: ATHERTON\_ST Cross Street: SOUTH\_BV Location: ADA ID: 1E268F989F49 Ramp Type: Directional1 Initial Pass/Fail: Fail **Overall Compliance: No** Severity Score: 13.75

**Codes/Mitigation Info/Possible Solution** 

Field Measurements/Component Compliance

ATHERTON ST Street 1 Name Stop Condition-Street 1 StopSign Street 2 Name N/A Stop Condition-Street 2 N/A Possible Solutions: Remove & Replace Entire Ramp. Surveyor Notes: N/A PROW/ADA: R304.2.2, R304.5.3