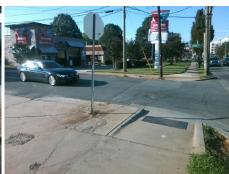

Total Cost: 1600.00

| Field Measurements/Component Compliance |                       |       |                        |                             |      |
|-----------------------------------------|-----------------------|-------|------------------------|-----------------------------|------|
| Compliance Description                  |                       | Data  | Compliance Description |                             | Data |
| N/A                                     | Ramp Length (in)      | 78.0  | N/A                    | Grade Break?                | N/A  |
| Yes                                     | Ramp Width (in)       | 64.0  | N/A                    | Grade Break Slope (%)       | 0.0  |
| No                                      | Ramp Slope (%)        | 8.4   | N/A                    | Grade Break XSlope (%)      | 0.0  |
| No                                      | Ramp XSlope (%)       | 2.3   |                        |                             |      |
| N/A                                     | Flare Type LT         | N/A   | N/A                    | Flare Type RT               | N/A  |
| N/A                                     | Flare Slope LT (%)    | N/A   | N/A                    | Flare Slope RT (%)          | 0.0  |
| N/A                                     | Flare Traversable LT? | N/A   | N/A                    | Flare Traversable RT?       | N/A  |
| N/A                                     | Landing Length (in)   | 0.0   | N/A                    | DWS Provided?               | N/A  |
| N/A                                     | Landing Width (in)    | 0.0   | N/A                    | DWS Contrast?               | N/A  |
| N/A                                     | Landing Slope (%)     | 0.0   | N/A                    | DWS Length (in)             | N/A  |
| N/A                                     | Landing X Slope (%)   | 0.0   | N/A                    | DWS Full Width?             | N/A  |
| N/A                                     | Landing Curb? (Y/N)   | N/A   | N/A                    | DWS Offset LT (in)          | N/A  |
| N/A                                     | Shared Landing?       | N/A   | N/A                    | DWS Offset RT (in)          | N/A  |
| N/A                                     | Gutter Ponding?       | 0.0   | N/A                    | Gutter Slope (%)            | N/A  |
| N/A                                     | Gutter Lip Ht (in)    | 0.0   | N/A                    | Gutter X Slope (%)          | N/A  |
| N/A                                     | Painted X Walk1?      | No    |                        | Road Slope (%)              | 3.6  |
|                                         | X Walk 1 Direction    | To SW |                        | Road X Slope (%)            | 0.5  |
|                                         | X Walk 1 Width (in)   | N/A   |                        | Clear Space?                | N/A  |
|                                         | X Walk 1 Slope (%)    | 3.6   | N/A                    | Clear Space to XWalk (in)   | N/A  |
|                                         | X Walk 1 X Slope (%)  | 0.5   | N/A                    | Storm Grate/Utility Hazard? | N/A  |
| N/A                                     | Ramp inside XWalk1?   | N/A   |                        | Storm Grate/Utility Type    |      |
| N/A                                     | Any Obstructions?     | N/A   |                        |                             | N/A  |
|                                         | Obstruction Type      |       | Yes                    | Surface Condition? (G/P)    | Good |
|                                         |                       | N/A   | N/A                    | Curb Slope (%)              | 3.1  |
|                                         |                       |       |                        |                             |      |