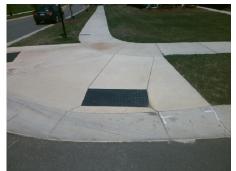

## Field Measurements/Component Compliance

**BELMONT MANSION DR** Street 1 Name Stop Condition-Street 1 Street 2 Name Stop Condition-Street 2

Remove & Replace Curb Ramp With **Two New Directional Ramps or** Equivalent.

Surveyor Notes:

Possible Solutions:

N/A

PROW/ADA:

R304.5.3

None N/A N/A

> Total Cost: 3200.00

| Compliance Description |                       | Data  | Comp | liance Description          | Data |
|------------------------|-----------------------|-------|------|-----------------------------|------|
| N/A                    | Ramp Length (in)      | 112.0 | Yes  | BlendTrans Slope (%)        | 0.7  |
| Yes                    | Ramp Width (in)       | 48.0  | No   | BlendTrans XSlope (%)       | 8.6  |
| N/A                    | Flare Type LT         | N/A   | N/A  | Flare Type RT               | N/A  |
| N/A                    | Flare Slope LT (%)    | N/A   | N/A  | Flare Slope RT (%)          | N/A  |
| N/A                    | Flare Traversable LT? | N/A   | N/A  | Flare Traversable RT?       | N/A  |
| N/A                    | Landing Length (in)   | N/A   | N/A  | DWS Provided?               | N/A  |
| N/A                    | Landing Width (in)    | N/A   | N/A  | DWS Contrast?               | N/A  |
| N/A                    | Landing Slope (%)     | N/A   | N/A  | DWS Length (in)             | N/A  |
| N/A                    | Landing X Slope (%)   | N/A   | N/A  | DWS Full Width?             | N/A  |
| N/A                    | Landing Curb? (Y/N)   | N/A   | N/A  | DWS Offset (in)             | N/A  |
| N/A                    | Shared Landing?       | N/A   |      |                             |      |
| N/A                    | Gutter Ponding?       | N/A   | N/A  | Gutter Slope (%)            | N/A  |
| N/A                    | Gutter Lip Ht (in)    | 1.0   | N/A  | Gutter X Slope (%)          | N/A  |
| N/A                    | Painted X Walk1?      | No    | N/A  | Painted X Walk2?            | N/A  |
|                        | X Walk 1 Direction    | To SW |      | X Walk 2 Direction          | N/A  |
|                        | X Walk 1 Width (in)   | N/A   |      | X Walk 2 Width (in)         | N/A  |
|                        | X Walk 1 Slope (%)    | 3.5   |      | X Walk 2 Slope (%)          | N/A  |
|                        | X Walk 1 X Slope (%)  | 4.2   |      | X Walk 2 X Slope (%)        | N/A  |
| N/A                    | Ramp inside XWalk1?   | N/A   | N/A  | Ramp inside XWalk2?         | N/A  |
|                        | Road Slope (%)        | 4.2   |      | Clear Space?                | N/A  |
|                        | Road X Slope (%)      | 3.5   | N/A  | Clear Space to XWalk (in)   | N/A  |
| N/A                    | Any Obstructions?     | N/A   | N/A  | Storm Grate/Utility Hazard? | N/A  |
|                        | Obstruction Type      |       |      | Storm Grate/Utility Type    |      |
|                        |                       | N/A   |      |                             | N/A  |
|                        |                       |       | Yes  | Surface Condition? (G/P)    | Good |