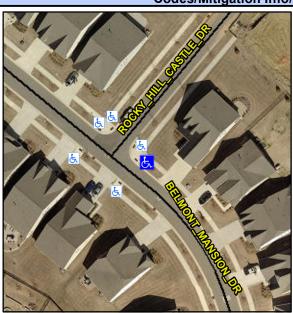

## **Access Compliance Report Public Rights-of-Way** (Curb Ramps)

Intersection ID: 54324 Main Street: BELMONT MANSION DR Cross Street: ROCKY HILL CASTLE DR Location: Ε ADA ID: 1E31D048CF49 Ramp Type: BlendTrans1 Initial Pass/Fail: Fail **Overall Compliance: No Severity Score:** 25