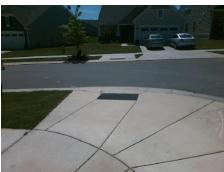

## Field Measurements/Component Compliance

**BELMONT MANSION DR** Street 1 Name Stop Condition-Street 1 Street 2 Name Stop Condition-Street 2

Remove & Replace Curb Ramp With **Two New Directional Ramps or** Equivalent.

Surveyor Notes:

Possible Solutions:

N/A

PROW/ADA:

R304.5.3

None N/A N/A

> Total Cost: 3200.00

| Compliance Description |                       | Data  | Comp | liance Description          | Data |
|------------------------|-----------------------|-------|------|-----------------------------|------|
| N/A                    | Ramp Length (in)      | 112.0 | Yes  | BlendTrans Slope (%)        | 0.7  |
| Yes                    | Ramp Width (in)       | 48.0  | No   | BlendTrans XSlope (%)       | 8.6  |
| N/A                    | Flare Type LT         | N/A   | N/A  | Flare Type RT               | N/A  |
| N/A                    | Flare Slope LT (%)    | N/A   | N/A  | Flare Slope RT (%)          | N/A  |
| N/A                    | Flare Traversable LT? | N/A   | N/A  | Flare Traversable RT?       | N/A  |
| N/A                    | Landing Length (in)   | N/A   | N/A  | DWS Provided?               | N/A  |
| N/A                    | Landing Width (in)    | N/A   | N/A  | DWS Contrast?               | N/A  |
| N/A                    | Landing Slope (%)     | N/A   | N/A  | DWS Length (in)             | N/A  |
| N/A                    | Landing X Slope (%)   | N/A   | N/A  | DWS Full Width?             | N/A  |
| N/A                    | Landing Curb? (Y/N)   | N/A   | N/A  | DWS Offset (in)             | N/A  |
| N/A                    | Shared Landing?       | N/A   |      |                             |      |
| N/A                    | Gutter Ponding?       | N/A   | N/A  | Gutter Slope (%)            | N/A  |
| N/A                    | Gutter Lip Ht (in)    | 1.0   | N/A  | Gutter X Slope (%)          | N/A  |
| N/A                    | Painted X Walk1?      | No    | N/A  | Painted X Walk2?            | N/A  |
|                        | X Walk 1 Direction    | To SW |      | X Walk 2 Direction          | N/A  |
|                        | X Walk 1 Width (in)   | N/A   |      | X Walk 2 Width (in)         | N/A  |
|                        | X Walk 1 Slope (%)    | 3.5   |      | X Walk 2 Slope (%)          | N/A  |
|                        | X Walk 1 X Slope (%)  | 4.2   |      | X Walk 2 X Slope (%)        | N/A  |
| N/A                    | Ramp inside XWalk1?   | N/A   | N/A  | Ramp inside XWalk2?         | N/A  |
|                        | Road Slope (%)        | 4.2   |      | Clear Space?                | N/A  |
|                        | Road X Slope (%)      | 3.5   | N/A  | Clear Space to XWalk (in)   | N/A  |
| N/A                    | Any Obstructions?     | N/A   | N/A  | Storm Grate/Utility Hazard? | N/A  |
|                        | Obstruction Type      |       |      | Storm Grate/Utility Type    |      |
|                        |                       | N/A   |      |                             | N/A  |
|                        |                       |       | Yes  | Surface Condition? (G/P)    | Good |