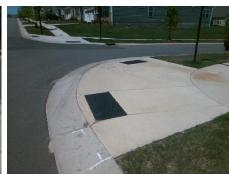

## Field Measurements/Component Compliance

**BELMONT MANSION DR** Street 1 Name Stop Condition-Street 1 Street 2 Name Stop Condition-Street 2

Remove & Replace Curb Ramp With **Two New Directional Ramps or** Equivalent.

Surveyor Notes:

Possible Solutions:

N/A

PROW/ADA:

R304.5.3

None N/A N/A

> Total Cost: 3200.00

| Compliance Description |                       | Data  | Comp | liance Description          | Data |
|------------------------|-----------------------|-------|------|-----------------------------|------|
| N/A                    | Ramp Length (in)      | 112.0 | Yes  | BlendTrans Slope (%)        | 0.7  |
| Yes                    | Ramp Width (in)       | 48.0  | No   | BlendTrans XSlope (%)       | 8.6  |
| N/A                    | Flare Type LT         | N/A   | N/A  | Flare Type RT               | N/A  |
| N/A                    | Flare Slope LT (%)    | N/A   | N/A  | Flare Slope RT (%)          | N/A  |
| N/A                    | Flare Traversable LT? | N/A   | N/A  | Flare Traversable RT?       | N/A  |
| N/A                    | Landing Length (in)   | N/A   | N/A  | DWS Provided?               | N/A  |
| N/A                    | Landing Width (in)    | N/A   | N/A  | DWS Contrast?               | N/A  |
| N/A                    | Landing Slope (%)     | N/A   | N/A  | DWS Length (in)             | N/A  |
| N/A                    | Landing X Slope (%)   | N/A   | N/A  | DWS Full Width?             | N/A  |
| N/A                    | Landing Curb? (Y/N)   | N/A   | N/A  | DWS Offset (in)             | N/A  |
| N/A                    | Shared Landing?       | N/A   |      |                             |      |
| N/A                    | Gutter Ponding?       | N/A   | N/A  | Gutter Slope (%)            | N/A  |
| N/A                    | Gutter Lip Ht (in)    | 1.0   | N/A  | Gutter X Slope (%)          | N/A  |
| N/A                    | Painted X Walk1?      | No    | N/A  | Painted X Walk2?            | N/A  |
|                        | X Walk 1 Direction    | To SW |      | X Walk 2 Direction          | N/A  |
|                        | X Walk 1 Width (in)   | N/A   |      | X Walk 2 Width (in)         | N/A  |
|                        | X Walk 1 Slope (%)    | 3.5   |      | X Walk 2 Slope (%)          | N/A  |
|                        | X Walk 1 X Slope (%)  | 4.2   |      | X Walk 2 X Slope (%)        | N/A  |
| N/A                    | Ramp inside XWalk1?   | N/A   | N/A  | Ramp inside XWalk2?         | N/A  |
|                        | Road Slope (%)        | 4.2   |      | Clear Space?                | N/A  |
|                        | Road X Slope (%)      | 3.5   | N/A  | Clear Space to XWalk (in)   | N/A  |
| N/A                    | Any Obstructions?     | N/A   | N/A  | Storm Grate/Utility Hazard? | N/A  |
|                        | Obstruction Type      |       |      | Storm Grate/Utility Type    |      |
|                        |                       | N/A   |      |                             | N/A  |
|                        |                       |       | Yes  | Surface Condition? (G/P)    | Good |