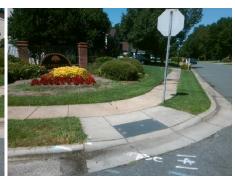

## Field Measurements/Component Compliance

**HUBBARD RD** Street 1 Name Stop Condition-Street 2 Street 2 Name **HEDGECREST PL** Stop Condition-Street 1

**Remove & Replace Curb Ramp With** Two New Directional Ramps or Equivalent.

Surveyor Notes:

Possible Solutions:

N/A

PROW/ADA:

Not Found, R304.5.1, R304.2.2

| Compliance Description |                       | Data | Comp | liance Description          | Data |
|------------------------|-----------------------|------|------|-----------------------------|------|
| N/A                    | Ramp Length (in)      | 49.5 | No   | Ramp Slope (%)              | 14.3 |
| No                     | Ramp Width (in)       | 47.0 | Yes  | Ramp XSlope (%)             | 0.7  |
| N/A                    | Flare Type LT         | N/A  | N/A  | Flare Type RT               | N/A  |
| N/A                    | Flare Slope LT (%)    | N/A  | N/A  | Flare Slope RT (%)          | N/A  |
| N/A                    | Flare Traversable LT? | N/A  | N/A  | Flare Traversable RT?       | N/A  |
| N/A                    | Landing Length (in)   | N/A  | N/A  | DWS Provided?               | N/A  |
| N/A                    | Landing Width (in)    | N/A  | N/A  | DWS Contrast?               | N/A  |
| N/A                    | Landing Slope (%)     | N/A  | N/A  | DWS Length (in)             | N/A  |
| N/A                    | Landing X Slope (%)   | N/A  | N/A  | DWS Full Width?             | N/A  |
| N/A                    | Landing Curb? (Y/N)   | N/A  | N/A  | DWS Offset (in)             | N/A  |
| N/A                    | Shared Landing?       | N/A  |      |                             |      |
| N/A                    | Gutter Ponding?       | N/A  | N/A  | Gutter Slope (%)            | N/A  |
| N/A                    | Gutter Lip Ht (in)    | N/A  | N/A  | Gutter X Slope (%)          | N/A  |
| N/A                    | Painted X Walk1?      | No   | N/A  | Painted X Walk2?            | No   |
|                        | X Walk 1 Direction    | To E |      | X Walk 2 Direction          | To N |
| N/A                    | X Walk 1 Width (in)   | N/A  | N/A  | X Walk 2 Width (in)         | N/A  |
|                        | X Walk 1 Slope (%)    | 5.0  |      | X Walk 2 Slope (%)          | 4.7  |
|                        | X Walk 1 X Slope (%)  | 3.8  |      | X Walk 2 X Slope (%)        | 3.7  |
| N/A                    | Ramp inside XWalk1?   | N/A  | N/A  | Ramp inside XWalk2?         | N/A  |
|                        | Road Slope (%)        | 2.2  | N/A  | Clear Space?                | N/A  |
|                        | Road X Slope (%)      | 6.7  | N/A  | Clear Space to XWalk (in)   | N/A  |
| N/A                    | Any Obstructions?     | N/A  | N/A  | Storm Grate/Utility Hazard? | N/A  |
|                        | Obstruction Type      |      | l    | Storm Grate/Utility Type    |      |
|                        |                       | N/A  |      |                             | N/A  |
|                        |                       |      | Yes  | Surface Condition? (G/P)    | Good |