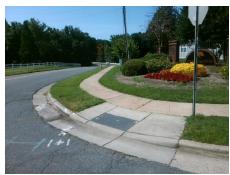

## Field Measurements/Component Compliance

**HUBBARD RD** Street 1 Name Stop Condition-Street 2 Street 2 Name **HEDGECREST PL** Stop Condition-Street 1

**Remove & Replace Curb Ramp With** Two New Directional Ramps or Equivalent.

Surveyor Notes:

Possible Solutions:

N/A

PROW/ADA:

Not Found, R304.5.1, R304.2.2

| Compliance Description |                       | Data | Comp | liance Description          | Data |
|------------------------|-----------------------|------|------|-----------------------------|------|
| N/A                    | Ramp Length (in)      | 49.5 | No   | Ramp Slope (%)              | 14.3 |
| No                     | Ramp Width (in)       | 47.0 | Yes  | Ramp XSlope (%)             | 0.7  |
| N/A                    | Flare Type LT         | N/A  | N/A  | Flare Type RT               | N/A  |
| N/A                    | Flare Slope LT (%)    | N/A  | N/A  | Flare Slope RT (%)          | N/A  |
| N/A                    | Flare Traversable LT? | N/A  | N/A  | Flare Traversable RT?       | N/A  |
| N/A                    | Landing Length (in)   | N/A  | N/A  | DWS Provided?               | N/A  |
| N/A                    | Landing Width (in)    | N/A  | N/A  | DWS Contrast?               | N/A  |
| N/A                    | Landing Slope (%)     | N/A  | N/A  | DWS Length (in)             | N/A  |
| N/A                    | Landing X Slope (%)   | N/A  | N/A  | DWS Full Width?             | N/A  |
| N/A                    | Landing Curb? (Y/N)   | N/A  | N/A  | DWS Offset (in)             | N/A  |
| N/A                    | Shared Landing?       | N/A  |      |                             |      |
| N/A                    | Gutter Ponding?       | N/A  | N/A  | Gutter Slope (%)            | N/A  |
| N/A                    | Gutter Lip Ht (in)    | N/A  | N/A  | Gutter X Slope (%)          | N/A  |
| N/A                    | Painted X Walk1?      | No   | N/A  | Painted X Walk2?            | No   |
|                        | X Walk 1 Direction    | To E |      | X Walk 2 Direction          | To N |
| N/A                    | X Walk 1 Width (in)   | N/A  | N/A  | X Walk 2 Width (in)         | N/A  |
|                        | X Walk 1 Slope (%)    | 5.0  |      | X Walk 2 Slope (%)          | 4.7  |
|                        | X Walk 1 X Slope (%)  | 3.8  |      | X Walk 2 X Slope (%)        | 3.7  |
| N/A                    | Ramp inside XWalk1?   | N/A  | N/A  | Ramp inside XWalk2?         | N/A  |
|                        | Road Slope (%)        | 2.2  | N/A  | Clear Space?                | N/A  |
|                        | Road X Slope (%)      | 6.7  | N/A  | Clear Space to XWalk (in)   | N/A  |
| N/A                    | Any Obstructions?     | N/A  | N/A  | Storm Grate/Utility Hazard? | N/A  |
|                        | Obstruction Type      |      | l    | Storm Grate/Utility Type    |      |
|                        |                       | N/A  |      |                             | N/A  |
|                        |                       |      | Yes  | Surface Condition? (G/P)    | Good |