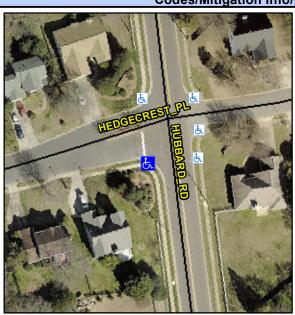

## **Access Compliance Report Public Rights-of-Way** (Curb Ramps)

Intersection ID: 5056 Main Street: HEDGECREST PL Cross Street: HUBBARD RD Location: SW **ADA ID: 1E36F7F36EF2** Ramp Type: PerpDiag Initial Pass/Fail: Fail **Overall Compliance: No** Severity Score: 33.75

## Field Measurements/Component Compliance

**HUBBARD RD** Street 1 Name Stop Condition-Street 2 Street 2 Name **HEDGECREST PL** Stop Condition-Street 1

**Remove & Replace Curb Ramp With** Two New Directional Ramps or Equivalent.