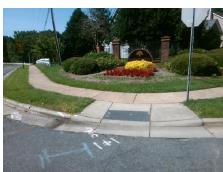

## Field Measurements/Component Compliance

**HUBBARD RD** Street 1 Name Stop Condition-Street 2 Street 2 Name **HEDGECREST PL** Stop Condition-Street 1

**Remove & Replace Curb Ramp With** Two New Directional Ramps or Equivalent.

Surveyor Notes:

Possible Solutions:

N/A

PROW/ADA:

Not Found, R304.5.1, R304.2.2

| Compliance Description |                       | Data | Comp | liance Description          | Data |
|------------------------|-----------------------|------|------|-----------------------------|------|
| N/A                    | Ramp Length (in)      | 49.5 | No   | Ramp Slope (%)              | 14.3 |
| No                     | Ramp Width (in)       | 47.0 | Yes  | Ramp XSlope (%)             | 0.7  |
| N/A                    | Flare Type LT         | N/A  | N/A  | Flare Type RT               | N/A  |
| N/A                    | Flare Slope LT (%)    | N/A  | N/A  | Flare Slope RT (%)          | N/A  |
| N/A                    | Flare Traversable LT? | N/A  | N/A  | Flare Traversable RT?       | N/A  |
| N/A                    | Landing Length (in)   | N/A  | N/A  | DWS Provided?               | N/A  |
| N/A                    | Landing Width (in)    | N/A  | N/A  | DWS Contrast?               | N/A  |
| N/A                    | Landing Slope (%)     | N/A  | N/A  | DWS Length (in)             | N/A  |
| N/A                    | Landing X Slope (%)   | N/A  | N/A  | DWS Full Width?             | N/A  |
| N/A                    | Landing Curb? (Y/N)   | N/A  | N/A  | DWS Offset (in)             | N/A  |
| N/A                    | Shared Landing?       | N/A  |      |                             |      |
| N/A                    | Gutter Ponding?       | N/A  | N/A  | Gutter Slope (%)            | N/A  |
| N/A                    | Gutter Lip Ht (in)    | N/A  | N/A  | Gutter X Slope (%)          | N/A  |
| N/A                    | Painted X Walk1?      | No   | N/A  | Painted X Walk2?            | No   |
|                        | X Walk 1 Direction    | To E |      | X Walk 2 Direction          | To N |
| N/A                    | X Walk 1 Width (in)   | N/A  | N/A  | X Walk 2 Width (in)         | N/A  |
|                        | X Walk 1 Slope (%)    | 5.0  |      | X Walk 2 Slope (%)          | 4.7  |
|                        | X Walk 1 X Slope (%)  | 3.8  |      | X Walk 2 X Slope (%)        | 3.7  |
| N/A                    | Ramp inside XWalk1?   | N/A  | N/A  | Ramp inside XWalk2?         | N/A  |
|                        | Road Slope (%)        | 2.2  | N/A  | Clear Space?                | N/A  |
|                        | Road X Slope (%)      | 6.7  | N/A  | Clear Space to XWalk (in)   | N/A  |
| N/A                    | Any Obstructions?     | N/A  | N/A  | Storm Grate/Utility Hazard? | N/A  |
|                        | Obstruction Type      |      | l    | Storm Grate/Utility Type    |      |
|                        |                       | N/A  |      |                             | N/A  |
|                        |                       |      | Yes  | Surface Condition? (G/P)    | Good |