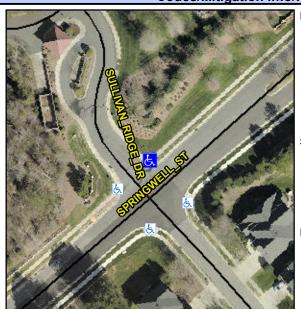

## Access Compliance Report Public Rights-of-Way (Curb Ramps)

Intersection ID: 32271 Main Street: SPRINGWELL\_ST Cross Street: SULLIVAN\_RIDGE\_DR Location: NE

ADA ID: 1E3801D8CDFB Ramp Type: PerpDiag Initial Pass/Fail: Fail Overall Compliance: No Severity Score: 21.25

## Field Measurements/Component Compliance

Street 1 Name
Stop Condition-Street 2
Street 2 Name
Stop Condition-Street 1

SULLIVAN RIDGE DR StopSign SPRINGWELL ST None Possible Solutions:

Remove & Replace Curb Ramp With Two New Directional Ramps or Equivalent.