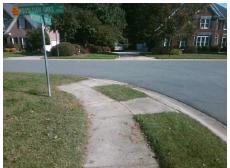

## Field Measurements/Component Compliance

Street 1 Name
WOODMERE CROSSING LN
Stop Condition-Street 2
StopSign
Street 2 Name
N/A
Stop Condition-Street 1
N/A

Possible Solutions:

Remove & Replace Entire Ramp.

Surveyor Notes:

N/A

PROW/ADA:

R304.5.1, R304.5.3

R304.5.1, R304.5.3

Total Cost: \$ 1850.00

| Field Measurements/Component Compliance |                       |       |                        |                             |      |
|-----------------------------------------|-----------------------|-------|------------------------|-----------------------------|------|
| Compliance Description                  |                       | Data  | Compliance Description |                             | Data |
| N/A                                     | Ramp Length (in)      | 92.0  | Yes                    | Ramp Slope (%)              | 6.2  |
| No                                      | Ramp Width (in)       | 37.0  | No                     | Ramp XSlope (%)             | 3.9  |
| N/A                                     | Flare Type LT         | N/A   | N/A                    | Flare Type RT               | N/A  |
| N/A                                     | Flare Slope LT (%)    | N/A   | N/A                    | Flare Slope RT (%)          | N/A  |
| N/A                                     | Flare Traversable LT? | N/A   | N/A                    | Flare Traversable RT?       | N/A  |
| N/A                                     | Landing Length (in)   | N/A   | N/A                    | DWS Provided?               | N/A  |
| N/A                                     | Landing Width (in)    | N/A   | N/A                    | DWS Contrast?               | N/A  |
| N/A                                     | Landing Slope (%)     | N/A   | N/A                    | DWS Length (in)             | N/A  |
| N/A                                     | Landing X Slope (%)   | N/A   | N/A                    | DWS Full Width?             | N/A  |
| N/A                                     | Landing Curb? (Y/N)   | N/A   | N/A                    | DWS Offset (in)             | N/A  |
| N/A                                     | Shared Landing?       | N/A   |                        |                             |      |
| N/A                                     | Gutter Ponding?       | N/A   | N/A                    | Gutter Slope (%)            | N/A  |
| N/A                                     | Gutter Lip Ht (in)    | N/A   | N/A                    | Gutter X Slope (%)          | N/A  |
| N/A                                     | Painted X Walk1?      | No    | N/A                    | Painted X Walk2?            | N/A  |
|                                         | X Walk 1 Direction    | To SE |                        | X Walk 2 Direction          | N/A  |
| N/A                                     | X Walk 1 Width (in)   | N/A   | N/A                    | X Walk 2 Width (in)         | N/A  |
|                                         | X Walk 1 Slope (%)    | 0.6   |                        | X Walk 2 Slope (%)          | N/A  |
|                                         | X Walk 1 X Slope (%)  | 0.2   |                        | X Walk 2 X Slope (%)        | N/A  |
| N/A                                     | Ramp inside XWalk1?   | N/A   | N/A                    | Ramp inside XWalk2?         | N/A  |
|                                         | Road Slope (%)        | N/A   | N/A                    | Clear Space?                | N/A  |
|                                         | Road X Slope (%)      | N/A   | N/A                    | Clear Space to XWalk (in)   | N/A  |
| N/A                                     | Any Obstructions?     | N/A   | N/A                    | Storm Grate/Utility Hazard? | N/A  |
|                                         | Obstruction Type      |       |                        | Storm Grate/Utility Type    |      |
|                                         |                       | N/A   |                        |                             | N/A  |
|                                         |                       |       | Yes                    | Surface Condition? (G/P)    | Good |
|                                         |                       |       |                        |                             |      |