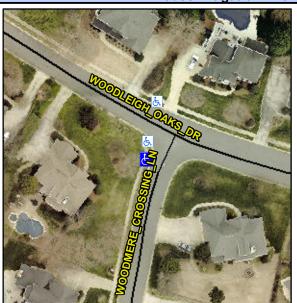

## Access Compliance Report Public Rights-of-Way (Curb Ramps)

Intersection ID: 25717Main Street: WOODLEIGH\_OAKS\_DRCross Street: WOODMERE\_CROSSING\_LNLocation:SWADA ID: 1E39BC6A6887Ramp Type: PerpInitial Pass/Fail: FailOverall Compliance: NoSeverity Score:10