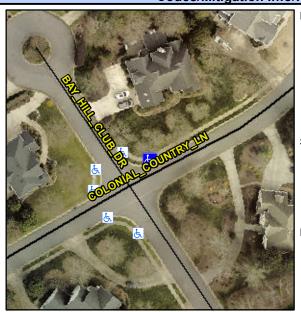

## **Access Compliance Report Public Rights-of-Way** (Curb Ramps)

Intersection ID: 27907 Main Street: BAY HILL CLUB DR Cross Street: COLONIAL\_COUNTRY\_LN Location: NE ADA ID: 1E3F0ACFF396 Ramp Type: Perp Initial Pass/Fail: Pass **Overall Compliance: No Severity Score:** 10

**Codes/Mitigation Info/Possible Solution** 

| Street 1 Name           | <b>COLONIAL COUNTRY LN</b> |
|-------------------------|----------------------------|
| Stop Condition-Street 2 | None                       |
| Street 2 Name           | N/A                        |
| Stop Condition-Street 1 | N/A                        |