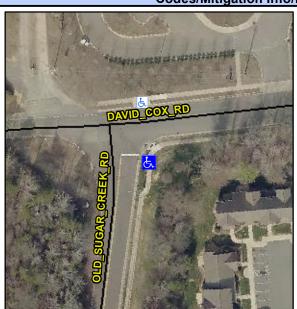

N/A

N/A

N/A

N/A

N/A

Intersection ID: 4118 Main Street: DAVID COX RD Cross Street: OLD SUGAR CREEK RD Location: SE **Severity Score:** 12.5 ADA ID: 1E445094DC47 Ramp Type: Perp Initial Pass/Fail: Fail **Overall Compliance: No** 

**Obstruction Type** 

Flare Traversable LT?

Flare Type LT

DAVID COX RD Street 1 Name Stop Condition-Street 2 None N/A Street 2 Name Stop Condition-Street 1 N/A Possible Solutions: Compliance Description N/A Remove & Replace Entire Ramp. Yes N/A N/A N/A N/A Surveyor Notes: N/A N/A