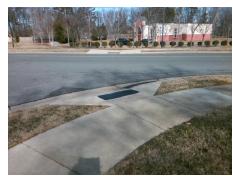

**Obstruction Type** 

Flare Traversable LT?

Flare Type LT

DAVID COX RD Street 1 Name Stop Condition-Street 2 None N/A Street 2 Name Stop Condition-Street 1 N/A Possible Solutions: Compliance Description N/A Remove & Replace Entire Ramp. Yes N/A N/A N/A N/A Surveyor Notes: N/A N/A

N/A N/A N/A N/A PROW/ADA: N/A R304.2.2 N/A N/A N/A N/A N/A Total Cost: 1850.00

N/A N/A Gutter X Slope (%) N/A No N/A Painted X Walk2? N/A To N X Walk 2 Direction N/A N/A X Walk 2 Width (in) N/A 4.3 X Walk 2 Slope (%) N/A 1.8 X Walk 2 X Slope (%) N/A N/A N/A Ramp inside XWalk2? N/A N/A N/A Clear Space? N/A N/A N/A Clear Space to XWalk (in) N/A N/A N/A Storm Grate/Utility Hazard? N/A Storm Grate/Utility Type N/A N/A Yes Surface Condition? (G/P) Good