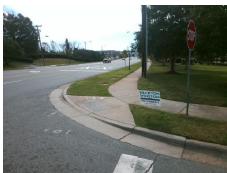

## Access Compliance Report Public Rights-of-Way (Curb Ramps)

Intersection ID: 10471Main Street:CALLAHAN\_STCross Street:STATESVILLE\_AVLocation:SWADA ID: 1E47DDAE11D2Ramp Type:PerpDiagInitial Pass/Fail:FailOverall Compliance:NoSeverity Score:10

Remove & Replace Curb Ramp With Two New Directional Ramps or Equivalent.

Surveyor Notes:

N/A

PROW/ADA:

Not Found, R304.5.1, R304.5.3

Total Cost: \$ 3200.00

| Fleid Measurements/Component Compnance |        |                        |      |                        |                             |      |
|----------------------------------------|--------|------------------------|------|------------------------|-----------------------------|------|
|                                        | Compli | Compliance Description |      | Compliance Description |                             | Data |
|                                        | N/A    | Ramp Length (in)       | 60.0 | Yes                    | Ramp Slope (%)              | 5.5  |
|                                        | No     | Ramp Width (in)        | 47.0 | No                     | Ramp XSlope (%)             | 2.4  |
|                                        | N/A    | Flare Type LT          | N/A  | N/A                    | Flare Type RT               | N/A  |
|                                        | N/A    | Flare Slope LT (%)     | N/A  | N/A                    | Flare Slope RT (%)          | N/A  |
|                                        | N/A    | Flare Traversable LT?  | N/A  | N/A                    | Flare Traversable RT?       | N/A  |
|                                        | N/A    | Landing Length (in)    | N/A  | N/A                    | DWS Provided?               | N/A  |
|                                        | N/A    | Landing Width (in)     | N/A  | N/A                    | DWS Contrast?               | N/A  |
|                                        | N/A    | Landing Slope (%)      | N/A  | N/A                    | DWS Length (in)             | N/A  |
|                                        | N/A    | Landing X Slope (%)    | N/A  | N/A                    | DWS Full Width?             | N/A  |
|                                        | N/A    | Landing Curb? (Y/N)    | N/A  | N/A                    | DWS Offset (in)             | N/A  |
|                                        | N/A    | Shared Landing?        | N/A  |                        |                             |      |
|                                        | N/A    | Gutter Ponding?        | N/A  | N/A                    | Gutter Slope (%)            | N/A  |
|                                        | N/A    | Gutter Lip Ht (in)     | N/A  | N/A                    | Gutter X Slope (%)          | N/A  |
|                                        | N/A    | Painted X Walk1?       | No   | N/A                    | Painted X Walk2?            | No   |
|                                        |        | X Walk 1 Direction     | То Е |                        | X Walk 2 Direction          | To N |
|                                        | N/A    | X Walk 1 Width (in)    | N/A  | N/A                    | X Walk 2 Width (in)         | N/A  |
|                                        |        | X Walk 1 Slope (%)     | 0.7  |                        | X Walk 2 Slope (%)          | 0.7  |
|                                        |        | X Walk 1 X Slope (%)   | 1.0  |                        | X Walk 2 X Slope (%)        | 0.8  |
|                                        | N/A    | Ramp inside XWalk1?    | N/A  | N/A                    | Ramp inside XWalk2?         | N/A  |
|                                        |        | Road Slope (%)         | 0.4  | N/A                    | Clear Space?                | N/A  |
|                                        |        | Road X Slope (%)       | 2.7  | N/A                    | Clear Space to XWalk (in)   | N/A  |
|                                        | N/A    | Any Obstructions?      | N/A  | N/A                    | Storm Grate/Utility Hazard? | N/A  |
|                                        |        | Obstruction Type       |      |                        | Storm Grate/Utility Type    |      |
|                                        |        |                        | N/A  |                        |                             | N/A  |
|                                        |        |                        |      | Yes                    | Surface Condition? (G/P)    | Good |
|                                        |        |                        |      |                        |                             |      |