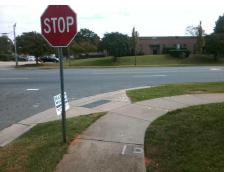

## Access Compliance Report Public Rights-of-Way (Curb Ramps)

Intersection ID: 10471Main Street:CALLAHAN\_STCross Street:STATESVILLE\_AVLocation:SWADA ID: 1E47DDAE11D2Ramp Type:PerpDiagInitial Pass/Fail:FailOverall Compliance:NoSeverity Score:10

Remove & Replace Curb Ramp With Two New Directional Ramps or Equivalent.

Surveyor Notes:

N/A

PROW/ADA:

Not Found, R304.5.1, R304.5.3

Total Cost: \$ 3200.00

| Fleid Measurements/Component Compnance |        |                        |      |                        |                             |      |
|----------------------------------------|--------|------------------------|------|------------------------|-----------------------------|------|
|                                        | Compli | Compliance Description |      | Compliance Description |                             | Data |
|                                        | N/A    | Ramp Length (in)       | 60.0 | Yes                    | Ramp Slope (%)              | 5.5  |
|                                        | No     | Ramp Width (in)        | 47.0 | No                     | Ramp XSlope (%)             | 2.4  |
|                                        | N/A    | Flare Type LT          | N/A  | N/A                    | Flare Type RT               | N/A  |
|                                        | N/A    | Flare Slope LT (%)     | N/A  | N/A                    | Flare Slope RT (%)          | N/A  |
|                                        | N/A    | Flare Traversable LT?  | N/A  | N/A                    | Flare Traversable RT?       | N/A  |
|                                        | N/A    | Landing Length (in)    | N/A  | N/A                    | DWS Provided?               | N/A  |
|                                        | N/A    | Landing Width (in)     | N/A  | N/A                    | DWS Contrast?               | N/A  |
|                                        | N/A    | Landing Slope (%)      | N/A  | N/A                    | DWS Length (in)             | N/A  |
|                                        | N/A    | Landing X Slope (%)    | N/A  | N/A                    | DWS Full Width?             | N/A  |
|                                        | N/A    | Landing Curb? (Y/N)    | N/A  | N/A                    | DWS Offset (in)             | N/A  |
|                                        | N/A    | Shared Landing?        | N/A  |                        |                             |      |
|                                        | N/A    | Gutter Ponding?        | N/A  | N/A                    | Gutter Slope (%)            | N/A  |
|                                        | N/A    | Gutter Lip Ht (in)     | N/A  | N/A                    | Gutter X Slope (%)          | N/A  |
|                                        | N/A    | Painted X Walk1?       | No   | N/A                    | Painted X Walk2?            | No   |
|                                        |        | X Walk 1 Direction     | То Е |                        | X Walk 2 Direction          | To N |
|                                        | N/A    | X Walk 1 Width (in)    | N/A  | N/A                    | X Walk 2 Width (in)         | N/A  |
|                                        |        | X Walk 1 Slope (%)     | 0.7  |                        | X Walk 2 Slope (%)          | 0.7  |
|                                        |        | X Walk 1 X Slope (%)   | 1.0  |                        | X Walk 2 X Slope (%)        | 0.8  |
|                                        | N/A    | Ramp inside XWalk1?    | N/A  | N/A                    | Ramp inside XWalk2?         | N/A  |
|                                        |        | Road Slope (%)         | 0.4  | N/A                    | Clear Space?                | N/A  |
|                                        |        | Road X Slope (%)       | 2.7  | N/A                    | Clear Space to XWalk (in)   | N/A  |
|                                        | N/A    | Any Obstructions?      | N/A  | N/A                    | Storm Grate/Utility Hazard? | N/A  |
|                                        |        | Obstruction Type       |      |                        | Storm Grate/Utility Type    |      |
|                                        |        |                        | N/A  |                        |                             | N/A  |
|                                        |        |                        |      | Yes                    | Surface Condition? (G/P)    | Good |
|                                        |        |                        |      |                        |                             |      |