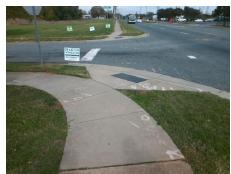

## Access Compliance Report Public Rights-of-Way (Curb Ramps)

Intersection ID: 10471Main Street:CALLAHAN\_STCross Street:STATESVILLE\_AVLocation:SWADA ID: 1E47DDAE11D2Ramp Type:PerpDiagInitial Pass/Fail:FailOverall Compliance:NoSeverity Score:10

Remove & Replace Curb Ramp With Two New Directional Ramps or Equivalent.

Surveyor Notes:

N/A

PROW/ADA:

Not Found, R304.5.1, R304.5.3

Total Cost: \$ 3200.00

| Fleid Measurements/Component Compnance |        |                        |      |                        |                             |      |
|----------------------------------------|--------|------------------------|------|------------------------|-----------------------------|------|
|                                        | Compli | Compliance Description |      | Compliance Description |                             | Data |
|                                        | N/A    | Ramp Length (in)       | 60.0 | Yes                    | Ramp Slope (%)              | 5.5  |
|                                        | No     | Ramp Width (in)        | 47.0 | No                     | Ramp XSlope (%)             | 2.4  |
|                                        | N/A    | Flare Type LT          | N/A  | N/A                    | Flare Type RT               | N/A  |
|                                        | N/A    | Flare Slope LT (%)     | N/A  | N/A                    | Flare Slope RT (%)          | N/A  |
|                                        | N/A    | Flare Traversable LT?  | N/A  | N/A                    | Flare Traversable RT?       | N/A  |
|                                        | N/A    | Landing Length (in)    | N/A  | N/A                    | DWS Provided?               | N/A  |
|                                        | N/A    | Landing Width (in)     | N/A  | N/A                    | DWS Contrast?               | N/A  |
|                                        | N/A    | Landing Slope (%)      | N/A  | N/A                    | DWS Length (in)             | N/A  |
|                                        | N/A    | Landing X Slope (%)    | N/A  | N/A                    | DWS Full Width?             | N/A  |
|                                        | N/A    | Landing Curb? (Y/N)    | N/A  | N/A                    | DWS Offset (in)             | N/A  |
|                                        | N/A    | Shared Landing?        | N/A  |                        |                             |      |
|                                        | N/A    | Gutter Ponding?        | N/A  | N/A                    | Gutter Slope (%)            | N/A  |
|                                        | N/A    | Gutter Lip Ht (in)     | N/A  | N/A                    | Gutter X Slope (%)          | N/A  |
|                                        | N/A    | Painted X Walk1?       | No   | N/A                    | Painted X Walk2?            | No   |
|                                        |        | X Walk 1 Direction     | То Е |                        | X Walk 2 Direction          | To N |
|                                        | N/A    | X Walk 1 Width (in)    | N/A  | N/A                    | X Walk 2 Width (in)         | N/A  |
|                                        |        | X Walk 1 Slope (%)     | 0.7  |                        | X Walk 2 Slope (%)          | 0.7  |
|                                        |        | X Walk 1 X Slope (%)   | 1.0  |                        | X Walk 2 X Slope (%)        | 0.8  |
|                                        | N/A    | Ramp inside XWalk1?    | N/A  | N/A                    | Ramp inside XWalk2?         | N/A  |
|                                        |        | Road Slope (%)         | 0.4  | N/A                    | Clear Space?                | N/A  |
|                                        |        | Road X Slope (%)       | 2.7  | N/A                    | Clear Space to XWalk (in)   | N/A  |
|                                        | N/A    | Any Obstructions?      | N/A  | N/A                    | Storm Grate/Utility Hazard? | N/A  |
|                                        |        | Obstruction Type       |      |                        | Storm Grate/Utility Type    |      |
|                                        |        |                        | N/A  |                        |                             | N/A  |
|                                        |        |                        |      | Yes                    | Surface Condition? (G/P)    | Good |
|                                        |        |                        |      |                        |                             |      |