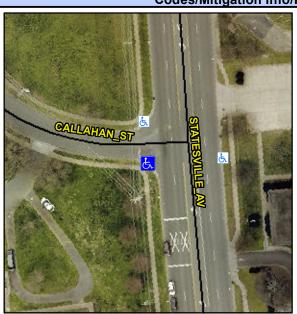

## Access Compliance Report Public Rights-of-Way (Curb Ramps)

Intersection ID: 10471Main Street:CALLAHAN\_STCross Street:STATESVILLE\_AVLocation:SWADA ID: 1E47DDAE11D2Ramp Type:PerpDiagInitial Pass/Fail:FailOverall Compliance:NoSeverity Score:10