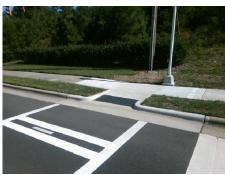

## Access Compliance Report Public Rights-of-Way (Curb Ramps)

Intersection ID: 10033070 Main Street: NORTH\_COMMUNITY\_HOUSE\_Ross Street: N/A Location: SE

ADA ID: 1E48FE084A0B Ramp Type: Perp Initial Pass/Fail: Fail Overall Compliance: No Severity Score: 13.75

| Total Cost: | \$<br>1850.0 |
|-------------|--------------|
|             |              |
|             |              |

| Field Measurements/Component Compliance |                       |       |      |        |                       |      |  |
|-----------------------------------------|-----------------------|-------|------|--------|-----------------------|------|--|
| Compl                                   | liance Description    | Data  | Comp | liance | Description           | Data |  |
| N/A                                     | Ramp Length (in)      | 49.0  | No   | Ramp   | Slope (%)             | 9.8  |  |
| Yes                                     | Ramp Width (in)       | 60.0  | Yes  | Ramp   | XSlope (%)            | 2.9  |  |
| N/A                                     | Flare Type LT         | N/A   | N/A  | Flare  | Type RT               | N/A  |  |
| N/A                                     | Flare Slope LT (%)    | N/A   | N/A  | Flare  | Slope RT (%)          | N/A  |  |
| N/A                                     | Flare Traversable LT? | N/A   | N/A  | Flare  | Traversable RT?       | N/A  |  |
| N/A                                     | Landing Length (in)   | N/A   | N/A  | DWS    | Provided?             | N/A  |  |
| N/A                                     | Landing Width (in)    | N/A   | N/A  | DWS    | Contrast?             | N/A  |  |
| N/A                                     | Landing Slope (%)     | N/A   | N/A  | DWS    | Length (in)           | N/A  |  |
| N/A                                     | Landing X Slope (%)   | N/A   | N/A  | DWS    | Full Width?           | N/A  |  |
| N/A                                     | Landing Curb? (Y/N)   | N/A   | N/A  | DWS    | Offset (in)           | N/A  |  |
| N/A                                     | Shared Landing?       | N/A   |      |        |                       |      |  |
| N/A                                     | Gutter Ponding?       | N/A   | N/A  | Gutte  | r Slope (%)           | N/A  |  |
| N/A                                     | Gutter Lip Ht (in)    | N/A   | N/A  | Gutte  | r X Slope (%)         | N/A  |  |
| N/A                                     | Painted X Walk1?      | Yes   | N/A  | Paint  | ed X Walk2?           | N/A  |  |
|                                         | X Walk 1 Direction    | To SW |      | X Wa   | lk 2 Direction        | N/A  |  |
| N/A                                     | X Walk 1 Width (in)   | 111.0 | N/A  | X Wa   | lk 2 Width (in)       | N/A  |  |
|                                         | X Walk 1 Slope (%)    | 4.3   |      | X Wa   | lk 2 Slope (%)        | N/A  |  |
|                                         | X Walk 1 X Slope (%)  | 3.0   |      | X Wa   | lk 2 X Slope (%)      | N/A  |  |
| N/A                                     | Ramp inside XWalk1?   | Yes   | N/A  | Ramp   | inside XWalk2?        | N/A  |  |
|                                         | Road Slope (%)        | N/A   | N/A  | Clear  | Space?                | N/A  |  |
|                                         | Road X Slope (%)      | N/A   | N/A  | Clear  | Space to XWalk (in)   | N/A  |  |
| N/A                                     | Any Obstructions?     | N/A   | N/A  | Storm  | Grate/Utility Hazard? | N/A  |  |
|                                         | Obstruction Type      |       |      | Storm  | Grate/Utility Type    |      |  |
|                                         |                       | N/A   |      |        |                       | N/A  |  |
|                                         |                       |       | Yes  | Surfa  | ce Condition? (G/P)   | Good |  |
|                                         |                       |       |      |        |                       |      |  |