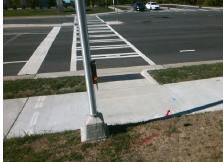

## Access Compliance Report Public Rights-of-Way (Curb Ramps)

Intersection ID: 10033070 Main Street: NORTH\_COMMUNITY\_HOUSE\_Ross Street: N/A Location: SE

ADA ID: 1E48FE084A0B Ramp Type: Perp Initial Pass/Fail: Fail Overall Compliance: No Severity Score: 13.75

| Total Cost: | \$<br>1850.0 |
|-------------|--------------|
|             |              |
|             |              |

| Field Measurements/Component Compliance |                       |       |      |        |                       |      |  |
|-----------------------------------------|-----------------------|-------|------|--------|-----------------------|------|--|
| Compl                                   | liance Description    | Data  | Comp | liance | Description           | Data |  |
| N/A                                     | Ramp Length (in)      | 49.0  | No   | Ramp   | Slope (%)             | 9.8  |  |
| Yes                                     | Ramp Width (in)       | 60.0  | Yes  | Ramp   | XSlope (%)            | 2.9  |  |
| N/A                                     | Flare Type LT         | N/A   | N/A  | Flare  | Type RT               | N/A  |  |
| N/A                                     | Flare Slope LT (%)    | N/A   | N/A  | Flare  | Slope RT (%)          | N/A  |  |
| N/A                                     | Flare Traversable LT? | N/A   | N/A  | Flare  | Traversable RT?       | N/A  |  |
| N/A                                     | Landing Length (in)   | N/A   | N/A  | DWS    | Provided?             | N/A  |  |
| N/A                                     | Landing Width (in)    | N/A   | N/A  | DWS    | Contrast?             | N/A  |  |
| N/A                                     | Landing Slope (%)     | N/A   | N/A  | DWS    | Length (in)           | N/A  |  |
| N/A                                     | Landing X Slope (%)   | N/A   | N/A  | DWS    | Full Width?           | N/A  |  |
| N/A                                     | Landing Curb? (Y/N)   | N/A   | N/A  | DWS    | Offset (in)           | N/A  |  |
| N/A                                     | Shared Landing?       | N/A   |      |        |                       |      |  |
| N/A                                     | Gutter Ponding?       | N/A   | N/A  | Gutte  | r Slope (%)           | N/A  |  |
| N/A                                     | Gutter Lip Ht (in)    | N/A   | N/A  | Gutte  | r X Slope (%)         | N/A  |  |
| N/A                                     | Painted X Walk1?      | Yes   | N/A  | Paint  | ed X Walk2?           | N/A  |  |
|                                         | X Walk 1 Direction    | To SW |      | X Wa   | lk 2 Direction        | N/A  |  |
| N/A                                     | X Walk 1 Width (in)   | 111.0 | N/A  | X Wa   | lk 2 Width (in)       | N/A  |  |
|                                         | X Walk 1 Slope (%)    | 4.3   |      | X Wa   | lk 2 Slope (%)        | N/A  |  |
|                                         | X Walk 1 X Slope (%)  | 3.0   |      | X Wa   | lk 2 X Slope (%)      | N/A  |  |
| N/A                                     | Ramp inside XWalk1?   | Yes   | N/A  | Ramp   | inside XWalk2?        | N/A  |  |
|                                         | Road Slope (%)        | N/A   | N/A  | Clear  | Space?                | N/A  |  |
|                                         | Road X Slope (%)      | N/A   | N/A  | Clear  | Space to XWalk (in)   | N/A  |  |
| N/A                                     | Any Obstructions?     | N/A   | N/A  | Storm  | Grate/Utility Hazard? | N/A  |  |
|                                         | Obstruction Type      |       |      | Storm  | Grate/Utility Type    |      |  |
|                                         |                       | N/A   |      |        |                       | N/A  |  |
|                                         |                       |       | Yes  | Surfa  | ce Condition? (G/P)   | Good |  |
|                                         |                       |       |      |        |                       |      |  |