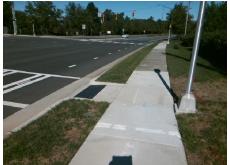

## Access Compliance Report Public Rights-of-Way (Curb Ramps)

Intersection ID: 10033070 Main Street: NORTH\_COMMUNITY\_HOUSE\_Ross Street: N/A Location: SE

ADA ID: 1E48FE084A0B Ramp Type: Perp Initial Pass/Fail: Fail Overall Compliance: No Severity Score: 13.75

| Total Cost: | \$<br>1850.0 |
|-------------|--------------|
|             |              |
|             |              |

| Field Measurements/Component Compliance |                       |       |      |        |                       |      |  |
|-----------------------------------------|-----------------------|-------|------|--------|-----------------------|------|--|
| Compl                                   | liance Description    | Data  | Comp | liance | Description           | Data |  |
| N/A                                     | Ramp Length (in)      | 49.0  | No   | Ramp   | Slope (%)             | 9.8  |  |
| Yes                                     | Ramp Width (in)       | 60.0  | Yes  | Ramp   | XSlope (%)            | 2.9  |  |
| N/A                                     | Flare Type LT         | N/A   | N/A  | Flare  | Type RT               | N/A  |  |
| N/A                                     | Flare Slope LT (%)    | N/A   | N/A  | Flare  | Slope RT (%)          | N/A  |  |
| N/A                                     | Flare Traversable LT? | N/A   | N/A  | Flare  | Traversable RT?       | N/A  |  |
| N/A                                     | Landing Length (in)   | N/A   | N/A  | DWS    | Provided?             | N/A  |  |
| N/A                                     | Landing Width (in)    | N/A   | N/A  | DWS    | Contrast?             | N/A  |  |
| N/A                                     | Landing Slope (%)     | N/A   | N/A  | DWS    | Length (in)           | N/A  |  |
| N/A                                     | Landing X Slope (%)   | N/A   | N/A  | DWS    | Full Width?           | N/A  |  |
| N/A                                     | Landing Curb? (Y/N)   | N/A   | N/A  | DWS    | Offset (in)           | N/A  |  |
| N/A                                     | Shared Landing?       | N/A   |      |        |                       |      |  |
| N/A                                     | Gutter Ponding?       | N/A   | N/A  | Gutte  | r Slope (%)           | N/A  |  |
| N/A                                     | Gutter Lip Ht (in)    | N/A   | N/A  | Gutte  | r X Slope (%)         | N/A  |  |
| N/A                                     | Painted X Walk1?      | Yes   | N/A  | Paint  | ed X Walk2?           | N/A  |  |
|                                         | X Walk 1 Direction    | To SW |      | X Wa   | lk 2 Direction        | N/A  |  |
| N/A                                     | X Walk 1 Width (in)   | 111.0 | N/A  | X Wa   | lk 2 Width (in)       | N/A  |  |
|                                         | X Walk 1 Slope (%)    | 4.3   |      | X Wa   | lk 2 Slope (%)        | N/A  |  |
|                                         | X Walk 1 X Slope (%)  | 3.0   |      | X Wa   | lk 2 X Slope (%)      | N/A  |  |
| N/A                                     | Ramp inside XWalk1?   | Yes   | N/A  | Ramp   | inside XWalk2?        | N/A  |  |
|                                         | Road Slope (%)        | N/A   | N/A  | Clear  | Space?                | N/A  |  |
|                                         | Road X Slope (%)      | N/A   | N/A  | Clear  | Space to XWalk (in)   | N/A  |  |
| N/A                                     | Any Obstructions?     | N/A   | N/A  | Storm  | Grate/Utility Hazard? | N/A  |  |
|                                         | Obstruction Type      |       |      | Storm  | Grate/Utility Type    |      |  |
|                                         |                       | N/A   |      |        |                       | N/A  |  |
|                                         |                       |       | Yes  | Surfa  | ce Condition? (G/P)   | Good |  |
|                                         |                       |       |      |        |                       |      |  |