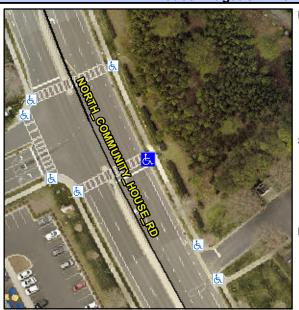

## Access Compliance Report Public Rights-of-Way (Curb Ramps)

Intersection ID: 10033070 Main Street: NORTH\_COMMUNITY\_HOUSE\_Ross Street: N/A Location: SE

ADA ID: 1E48FE084A0B Ramp Type: Perp Initial Pass/Fail: Fail Overall Compliance: No Severity Score: 13.75

## **Codes/Mitigation Info/Possible Solution**

Street 1 Name NORTH COMMUNITY HOUSE RD
Stop Condition-Street 2 Signal
Street 2 Name N/A
Stop Condition-Street 1 N/A

| Possible Solution             |     |
|-------------------------------|-----|
| Possible Solutions:           | Con |
| Remove & Replace Entire Ramp. | N/A |
|                               | Yes |
|                               | N/A |
|                               | N/A |
|                               | N/A |
|                               | N/A |
| Surveyor Notes:               | N/A |
| N/A                           | N/A |
|                               | N/A |
|                               | N/A |
|                               | N/A |
| PROW/ADA:                     | N/A |
| Not Found, R304.2.2           | N/A |
|                               | N/A |
|                               | N/A |
|                               | N/A |
|                               |     |