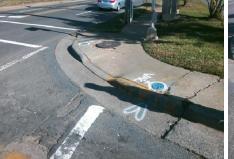

Total Cost:

1850.00

| Field Measurements/Component Compliance |                       |       |      |        |                       |      |  |
|-----------------------------------------|-----------------------|-------|------|--------|-----------------------|------|--|
| Comp                                    | liance Description    | Data  | Comp | liance | Description           | Data |  |
| N/A                                     | Ramp Length (in)      | 55.0  | No   | Ramp   | Slope (%)             | 13.4 |  |
| Yes                                     | Ramp Width (in)       | 52.0  | No   | Ramp   | XSlope (%)            | 4.5  |  |
| N/A                                     | Flare Type LT         | N/A   | N/A  | Flare  | Type RT               | N/A  |  |
| N/A                                     | Flare Slope LT (%)    | N/A   | N/A  | Flare  | Slope RT (%)          | N/A  |  |
| N/A                                     | Flare Traversable LT? | N/A   | N/A  | Flare  | Traversable RT?       | N/A  |  |
| N/A                                     | Landing Length (in)   | N/A   | N/A  | DWS    | Provided?             | N/A  |  |
| N/A                                     | Landing Width (in)    | N/A   | N/A  | DWS    | Contrast?             | N/A  |  |
| N/A                                     | Landing Slope (%)     | N/A   | N/A  | DWS    | Length (in)           | N/A  |  |
| N/A                                     | Landing X Slope (%)   | N/A   | N/A  | DWS    | Full Width?           | N/A  |  |
| N/A                                     | Landing Curb? (Y/N)   | N/A   | N/A  | DWS    | Offset (in)           | N/A  |  |
| N/A                                     | Shared Landing?       | N/A   |      |        |                       |      |  |
| N/A                                     | Gutter Ponding?       | N/A   | N/A  | Gutte  | r Slope (%)           | N/A  |  |
| N/A                                     | Gutter Lip Ht (in)    | 2.0   | N/A  | Gutte  | r X Slope (%)         | N/A  |  |
| N/A                                     | Painted X Walk1?      | Yes   | N/A  | Painte | ed X Walk2?           | N/A  |  |
|                                         | X Walk 1 Direction    | To SW |      | X Wa   | lk 2 Direction        | N/A  |  |
| N/A                                     | X Walk 1 Width (in)   | 113.5 | N/A  | X Wa   | lk 2 Width (in)       | N/A  |  |
|                                         | X Walk 1 Slope (%)    | 0.8   |      | X Wa   | lk 2 Slope (%)        | N/A  |  |
|                                         | X Walk 1 X Slope (%)  | 3.4   |      | X Wa   | lk 2 X Slope (%)      | N/A  |  |
| N/A                                     | Ramp inside XWalk1?   | Yes   | N/A  | Ramp   | inside XWalk2?        | N/A  |  |
|                                         | Road Slope (%)        | N/A   | N/A  | Clear  | Space?                | N/A  |  |
|                                         | Road X Slope (%)      | N/A   | N/A  | Clear  | Space to XWalk (in)   | N/A  |  |
| N/A                                     | Any Obstructions?     | N/A   | N/A  | Storm  | Grate/Utility Hazard? | N/A  |  |
|                                         | Obstruction Type      |       |      | Storm  | Grate/Utility Type    |      |  |
|                                         |                       | N/A   |      |        |                       | N/A  |  |
|                                         |                       |       | Yes  | Surfa  | ce Condition? (G/P)   | Good |  |