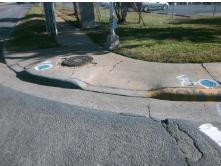

Total Cost:

1850.00

| Field Measurements/Component Compliance |                       |       |      |        |                       |      |  |
|-----------------------------------------|-----------------------|-------|------|--------|-----------------------|------|--|
| Comp                                    | liance Description    | Data  | Comp | liance | Description           | Data |  |
| N/A                                     | Ramp Length (in)      | 55.0  | No   | Ramp   | Slope (%)             | 13.4 |  |
| Yes                                     | Ramp Width (in)       | 52.0  | No   | Ramp   | XSlope (%)            | 4.5  |  |
| N/A                                     | Flare Type LT         | N/A   | N/A  | Flare  | Type RT               | N/A  |  |
| N/A                                     | Flare Slope LT (%)    | N/A   | N/A  | Flare  | Slope RT (%)          | N/A  |  |
| N/A                                     | Flare Traversable LT? | N/A   | N/A  | Flare  | Traversable RT?       | N/A  |  |
| N/A                                     | Landing Length (in)   | N/A   | N/A  | DWS    | Provided?             | N/A  |  |
| N/A                                     | Landing Width (in)    | N/A   | N/A  | DWS    | Contrast?             | N/A  |  |
| N/A                                     | Landing Slope (%)     | N/A   | N/A  | DWS    | Length (in)           | N/A  |  |
| N/A                                     | Landing X Slope (%)   | N/A   | N/A  | DWS    | Full Width?           | N/A  |  |
| N/A                                     | Landing Curb? (Y/N)   | N/A   | N/A  | DWS    | Offset (in)           | N/A  |  |
| N/A                                     | Shared Landing?       | N/A   |      |        |                       |      |  |
| N/A                                     | Gutter Ponding?       | N/A   | N/A  | Gutte  | r Slope (%)           | N/A  |  |
| N/A                                     | Gutter Lip Ht (in)    | 2.0   | N/A  | Gutte  | r X Slope (%)         | N/A  |  |
| N/A                                     | Painted X Walk1?      | Yes   | N/A  | Painte | ed X Walk2?           | N/A  |  |
|                                         | X Walk 1 Direction    | To SW |      | X Wa   | lk 2 Direction        | N/A  |  |
| N/A                                     | X Walk 1 Width (in)   | 113.5 | N/A  | X Wa   | lk 2 Width (in)       | N/A  |  |
|                                         | X Walk 1 Slope (%)    | 0.8   |      | X Wa   | lk 2 Slope (%)        | N/A  |  |
|                                         | X Walk 1 X Slope (%)  | 3.4   |      | X Wa   | lk 2 X Slope (%)      | N/A  |  |
| N/A                                     | Ramp inside XWalk1?   | Yes   | N/A  | Ramp   | inside XWalk2?        | N/A  |  |
|                                         | Road Slope (%)        | N/A   | N/A  | Clear  | Space?                | N/A  |  |
|                                         | Road X Slope (%)      | N/A   | N/A  | Clear  | Space to XWalk (in)   | N/A  |  |
| N/A                                     | Any Obstructions?     | N/A   | N/A  | Storm  | Grate/Utility Hazard? | N/A  |  |
|                                         | Obstruction Type      |       |      | Storm  | Grate/Utility Type    |      |  |
|                                         |                       | N/A   |      |        |                       | N/A  |  |
|                                         |                       |       | Yes  | Surfa  | ce Condition? (G/P)   | Good |  |