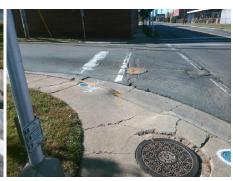

Total Cost:

1850.00

| Field Measurements/Component Compliance |                       |       |      |        |                       |      |  |
|-----------------------------------------|-----------------------|-------|------|--------|-----------------------|------|--|
| Comp                                    | liance Description    | Data  | Comp | liance | Description           | Data |  |
| N/A                                     | Ramp Length (in)      | 55.0  | No   | Ramp   | Slope (%)             | 13.4 |  |
| Yes                                     | Ramp Width (in)       | 52.0  | No   | Ramp   | XSlope (%)            | 4.5  |  |
| N/A                                     | Flare Type LT         | N/A   | N/A  | Flare  | Type RT               | N/A  |  |
| N/A                                     | Flare Slope LT (%)    | N/A   | N/A  | Flare  | Slope RT (%)          | N/A  |  |
| N/A                                     | Flare Traversable LT? | N/A   | N/A  | Flare  | Traversable RT?       | N/A  |  |
| N/A                                     | Landing Length (in)   | N/A   | N/A  | DWS    | Provided?             | N/A  |  |
| N/A                                     | Landing Width (in)    | N/A   | N/A  | DWS    | Contrast?             | N/A  |  |
| N/A                                     | Landing Slope (%)     | N/A   | N/A  | DWS    | Length (in)           | N/A  |  |
| N/A                                     | Landing X Slope (%)   | N/A   | N/A  | DWS    | Full Width?           | N/A  |  |
| N/A                                     | Landing Curb? (Y/N)   | N/A   | N/A  | DWS    | Offset (in)           | N/A  |  |
| N/A                                     | Shared Landing?       | N/A   |      |        |                       |      |  |
| N/A                                     | Gutter Ponding?       | N/A   | N/A  | Gutte  | r Slope (%)           | N/A  |  |
| N/A                                     | Gutter Lip Ht (in)    | 2.0   | N/A  | Gutte  | r X Slope (%)         | N/A  |  |
| N/A                                     | Painted X Walk1?      | Yes   | N/A  | Painte | ed X Walk2?           | N/A  |  |
|                                         | X Walk 1 Direction    | To SW |      | X Wa   | lk 2 Direction        | N/A  |  |
| N/A                                     | X Walk 1 Width (in)   | 113.5 | N/A  | X Wa   | lk 2 Width (in)       | N/A  |  |
|                                         | X Walk 1 Slope (%)    | 0.8   |      | X Wa   | lk 2 Slope (%)        | N/A  |  |
|                                         | X Walk 1 X Slope (%)  | 3.4   |      | X Wa   | lk 2 X Slope (%)      | N/A  |  |
| N/A                                     | Ramp inside XWalk1?   | Yes   | N/A  | Ramp   | inside XWalk2?        | N/A  |  |
|                                         | Road Slope (%)        | N/A   | N/A  | Clear  | Space?                | N/A  |  |
|                                         | Road X Slope (%)      | N/A   | N/A  | Clear  | Space to XWalk (in)   | N/A  |  |
| N/A                                     | Any Obstructions?     | N/A   | N/A  | Storm  | Grate/Utility Hazard? | N/A  |  |
|                                         | Obstruction Type      |       |      | Storm  | Grate/Utility Type    |      |  |
|                                         |                       | N/A   |      |        |                       | N/A  |  |
|                                         |                       |       | Yes  | Surfa  | ce Condition? (G/P)   | Good |  |