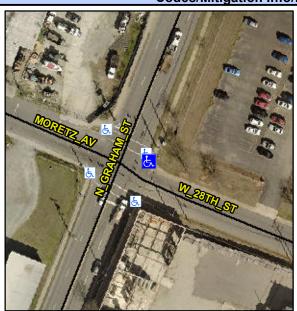

## Access Compliance Report Public Rights-of-Way (Curb Ramps)

Intersection ID: 9396 Main Street: MORETZ\_AV Cross Street: N\_GRAHAM\_ST Location: E

ADA ID: 1E518D35A992 Ramp Type: Perp Initial Pass/Fail: Fail Overall Compliance: No Severity Score: 26.25

Codes/Mitigation Info/Possible Solution

Street 1 Name W 28TH ST
Stop Condition-Street 2 Signal
Street 2 Name N/A
Stop Condition-Street 1 N/A

| CCCIDIC CCIALICIT             |     |
|-------------------------------|-----|
| Possible Solutions:           | Cor |
| Remove & Replace Entire Ramp. | N/A |
| ·                             | Yes |
|                               | N/A |
|                               | N/A |
|                               | N/A |
|                               | N/A |
| Surveyor Notes:               | N/A |
| N/A                           | N/A |
|                               | N/A |
|                               | N/A |
|                               | N/A |
| PROW/ADA:                     | N/A |
| R304.2.2, R304.5.3            | N/A |
|                               | N/A |
|                               | N/A |
|                               | N/A |
|                               |     |