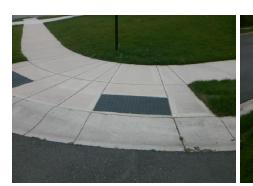

Ramp Length (in)

Ramp Width (in)

Ramp XSlope LT (%)

Street 1 Name None **DAVID JENNINGS AV** Stop Condition-Street 1 N/A Street 2 Name Stop Condition-Street 2 N/A

Compliance Description Possible Solutions: N/A Remove & Replace Entire Ramp. Yes Yes Yes N/A No Surveyor Notes: N/A **RT RP < 5%** PROW/ADA: Not Found, R304.5.1, R304.5.3