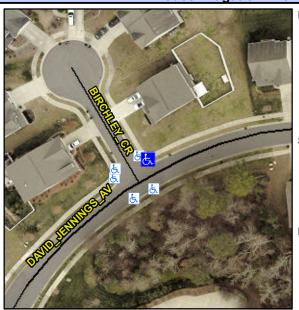

N/A

Good 31.5

Main Street: BIRCHLEY CR **Cross Street: DAVID JENNINGS AV** Intersection ID: 48948 Location: N **Overall Compliance: No Severity Score:** 10 **ADA ID: 1E5AB1B1C835** Ramp Type: Combination2 Initial Pass/Fail: Fail

Ramp Length (in)

Ramp Width (in)

Ramp XSlope LT (%)

Street 1 Name None **DAVID JENNINGS AV** Stop Condition-Street 1 N/A Street 2 Name Stop Condition-Street 2 N/A

Compliance Description Possible Solutions: N/A Remove & Replace Entire Ramp. Yes Yes Yes N/A No Surveyor Notes: N/A **RT RP < 5%** PROW/ADA: Not Found, R304.5.1, R304.5.3