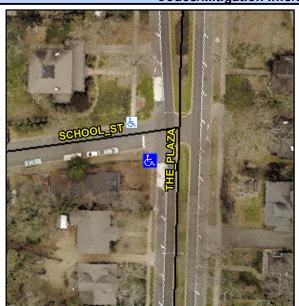

## Access Compliance Report Public Rights-of-Way (Curb Ramps)

Intersection ID: 12818 Main Street: SCHOOL\_ST Cross Street: SCHOOL\_ST Location: SW

ADA ID: 1E6188564BB2 Ramp Type: Perp Initial Pass/Fail: Fail Overall Compliance: No Severity Score: 13.75

## Field Measurements/Component Compliance

Street 1 Name
SCHOOL ST
Stop Condition-Street 2
StopSign
Street 2 Name
N/A
Stop Condition-Street 1
N/A

| T CCCIDIC CCIALICIT           |          |
|-------------------------------|----------|
| Possible Solutions:           | <u>C</u> |
| Remove & Replace Entire Ramp. | N        |
| ·                             | Y        |
|                               | N        |
|                               | N        |
|                               | N        |
|                               | N        |
| Surveyor Notes:               | N        |
| N/A                           | N        |
|                               | N        |
|                               | N        |
|                               | N        |
| PROW/ADA:                     | N        |
| R304.2.2, R304.5.3            | N        |
|                               | N        |
|                               |          |
|                               | N        |
|                               |          |
|                               |          |