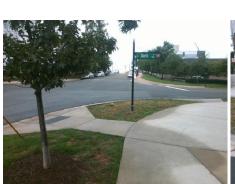

## Access Compliance Report Public Rights-of-Way (Curb Ramps)

Intersection ID: 13388 Main Street: S\_CHURCH\_ST Cross Street: W\_SUMMIT\_AV Location: SE

ADA ID: 1E627FD517E5 Ramp Type: Perp Initial Pass/Fail: Fail Overall Compliance: No Severity Score: 1.25