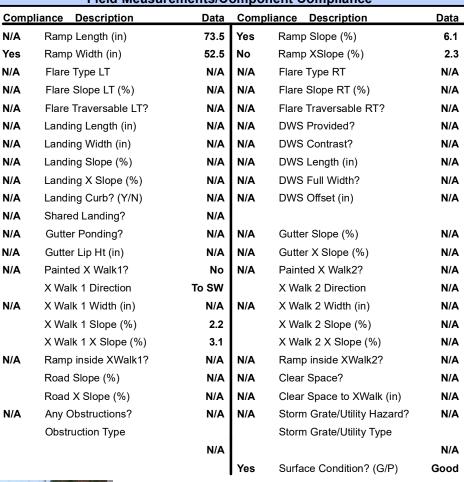

## Field Measurements/Component Compliance

Street 1 Name W SUMMIT AV
Stop Condition-Street 2 StopSign
Street 2 Name N/A
Stop Condition-Street 1 N/A

| 1 CCCIDIC CCIGNICII           |
|-------------------------------|
| Possible Solutions:           |
| Remove & Replace Entire Ramp. |
|                               |
|                               |
|                               |
|                               |
| Surveyor Natoo:               |
| Surveyor Notes:               |
| N/A                           |
|                               |
|                               |
| PROW/ADA:                     |
| R304.5.3                      |
|                               |
|                               |
|                               |
|                               |
|                               |
|                               |
|                               |