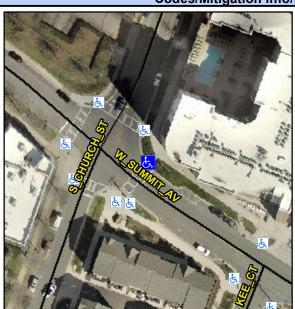

## Access Compliance Report Public Rights-of-Way (Curb Ramps)

Intersection ID: 13388 Main Street: S\_CHURCH\_ST Cross Street: W\_SUMMIT\_AV Location: SE

ADA ID: 1E627FD517E5 Ramp Type: Perp Initial Pass/Fail: Fail Overall Compliance: No Severity Score: 1.25