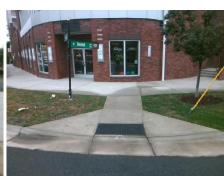

## Access Compliance Report Public Rights-of-Way (Curb Ramps)

Intersection ID: 13388 Main Street: S\_CHURCH\_ST Cross Street: W\_SUMMIT\_AV Location: SE

ADA ID: 1E627FD517E5 Ramp Type: Perp Initial Pass/Fail: Fail Overall Compliance: No Severity Score: 1.25