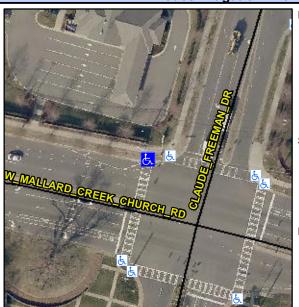

## Access Compliance Report Public Rights-of-Way (Curb Ramps)

Intersection ID: 4167Main Street:CLAUDE\_FREEMAN\_DRCross Street:W\_MALLARD\_CREEK\_CHURCH\_RDLocation:NADA ID: 1E6282C8DC4DRamp Type:PerpInitial Pass/Fail:FailOverall Compliance:NoSeverity Score:25