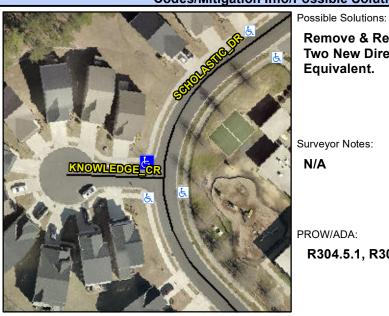

## **Access Compliance Report Public Rights-of-Way** (Curb Ramps)

Intersection ID: 50934 Main Street: KNOWLEDGE CR **Cross Street: SCHOLASTIC DR** Location: NW **ADA ID: 1E678D22AC2F** Ramp Type: PerpDiag Initial Pass/Fail: Fail **Overall Compliance: No** Severity Score: 33.75

**Codes/Mitigation Info/Possible Solution** 

Street 1 Name Stop Condition-Street 2 Street 2 Name Stop Condition-Street 1 **KNOWLEDGE CR** StopSign SCHOLASTIC DR None

**Remove & Replace Curb Ramp With Two New Directional Ramps or** Equivalent.