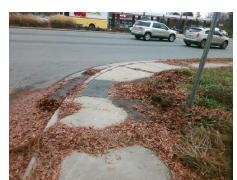

## Access Compliance Report Public Rights-of-Way (Curb Ramps)

Data

50.0

Intersection ID: 7913 Main Street: BROOKSHIRE\_BV Cross Street: N\_CLOUDMAN\_ST Location: S

ADA ID: 1E73ADEACA61 Ramp Type: Para Initial Pass/Fail: Fail Overall Compliance: No Severity Score: 13.75

Possible Solutions:

Remove & Replace Entire Ramp.

Surveyor Notes:

N/A

PROW/ADA:

R304.3.2, R304.5.3

Total Cost: \$ 1600.00

\*