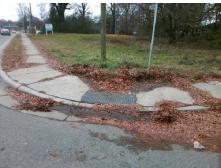

## Access Compliance Report Public Rights-of-Way (Curb Ramps)

Data

50.0

Intersection ID: 7913 Main Street: BROOKSHIRE\_BV Cross Street: N\_CLOUDMAN\_ST Location: S

ADA ID: 1E73ADEACA61 Ramp Type: Para Initial Pass/Fail: Fail Overall Compliance: No Severity Score: 13.75

Possible Solutions:

Remove & Replace Entire Ramp.

Surveyor Notes:

N/A

PROW/ADA:

R304.3.2, R304.5.3

Total Cost: \$ 1600.00

\*