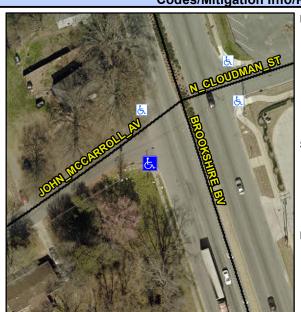

## Access Compliance Report Public Rights-of-Way (Curb Ramps)

Data

50.0

Intersection ID: 7913 Main Street: BROOKSHIRE\_BV Cross Street: N\_CLOUDMAN\_ST Location: S

ADA ID: 1E73ADEACA61 Ramp Type: Para Initial Pass/Fail: Fail Overall Compliance: No Severity Score: 13.75

## Field Measurements/Component Compliance

N/A

Compliance Description

Ramp Length RT (in)

Data

48.0

Street 1 Name

N CLOUDMAN ST
Stop Condition-Street 1
StopSign
Street 2 Name
N/A
Stop Condition-Street 2
N/A