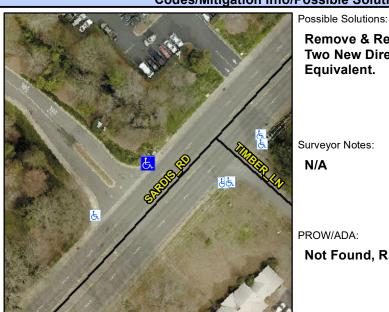

## **Access Compliance Report Public Rights-of-Way** (Curb Ramps)

Intersection ID: 10037294 Main Street: SARDIS RD **Cross Street: N/A** Location: ADA ID: 1E7BC99AF441 Ramp Type: PerpDiag Initial Pass/Fail: Fail **Overall Compliance: No** Severity Score: 13.75

## Field Measurements/Component Compliance

**ENTRAN** Street 1 Name Stop Condition-Street 2 Street 2 Name **SARDIS** Stop Condition-Street 1 N Remove & Replace Curb Ramp With **Two New Directional Ramps or** Equivalent.