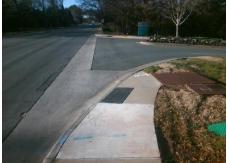

Surveyor Notes:

N/A

nd, R304.2.2, R304.5.3

Total Cost: 3200.00

| Compliance Description |                       | Data  | Compliance |       | Description             | Data  |
|------------------------|-----------------------|-------|------------|-------|-------------------------|-------|
| N/A                    | Ramp Length (in)      | 55.0  | No         | Ramp  | Slope (%)               | 9.3   |
| Yes                    | Ramp Width (in)       | 48.0  | No         | Ramp  | XSlope (%)              | 2.2   |
| N/A                    | Flare Type LT         | N/A   | N/A        | Flare | Type RT                 | N/A   |
| N/A                    | Flare Slope LT (%)    | N/A   | N/A        | Flare | Slope RT (%)            | N/A   |
| N/A                    | Flare Traversable LT? | N/A   | N/A        | Flare | Traversable RT?         | N/A   |
| N/A                    | Landing Length (in)   | N/A   | N/A        | DWS   | Provided?               | N/A   |
| N/A                    | Landing Width (in)    | N/A   | N/A        | DWS   | Contrast?               | N/A   |
| N/A                    | Landing Slope (%)     | N/A   | N/A        | DWS   | Length (in)             | N/A   |
| N/A                    | Landing X Slope (%)   | N/A   | N/A        | DWS   | Full Width?             | N/A   |
| N/A                    | Landing Curb? (Y/N)   | N/A   | N/A        | DWS   | Offset (in)             | N/A   |
| N/A                    | Shared Landing?       | N/A   |            |       |                         |       |
| N/A                    | Gutter Ponding?       | N/A   | N/A        | Gutte | r Slope (%)             | N/A   |
| N/A                    | Gutter Lip Ht (in)    | N/A   | N/A        | Gutte | er X Slope (%)          | N/A   |
| N/A                    | Painted X Walk1?      | No    | N/A        | Paint | ed X Walk2?             | No    |
|                        | X Walk 1 Direction    | To SW |            | X Wa  | lk 2 Direction          | To SE |
| N/A                    | X Walk 1 Width (in)   | N/A   | N/A        | X Wa  | lk 2 Width (in)         | N/A   |
|                        | X Walk 1 Slope (%)    | 1.0   |            | X Wa  | lk 2 Slope (%)          | 3.6   |
|                        | X Walk 1 X Slope (%)  | 5.3   |            | X Wa  | lk 2 X Slope (%)        | 1.1   |
| N/A                    | Ramp inside XWalk1?   | N/A   | N/A        | Ram   | inside XWalk2?          | N/A   |
|                        | Road Slope (%)        | 1.9   | N/A        | Clear | Space?                  | N/A   |
|                        | Road X Slope (%)      | 4.6   | N/A        | Clear | Space to XWalk (in)     | N/A   |
| N/A                    | Any Obstructions?     | N/A   | N/A        | Storn | n Grate/Utility Hazard? | N/A   |
|                        | Obstruction Type      |       | l          | Storn | n Grate/Utility Type    |       |
|                        |                       | N/A   |            |       |                         | N/A   |
|                        |                       |       | Yes        | Surfa | ce Condition? (G/P)     | Good  |