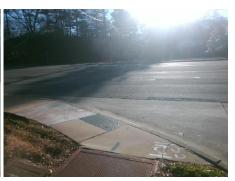

Surveyor Notes:

N/A

nd, R304.2.2, R304.5.3

Total Cost: 3200.00

| Compliance Description |                       | Data  | Compliance |       | Description             | Data  |
|------------------------|-----------------------|-------|------------|-------|-------------------------|-------|
| N/A                    | Ramp Length (in)      | 55.0  | No         | Ramp  | Slope (%)               | 9.3   |
| Yes                    | Ramp Width (in)       | 48.0  | No         | Ramp  | XSlope (%)              | 2.2   |
| N/A                    | Flare Type LT         | N/A   | N/A        | Flare | Type RT                 | N/A   |
| N/A                    | Flare Slope LT (%)    | N/A   | N/A        | Flare | Slope RT (%)            | N/A   |
| N/A                    | Flare Traversable LT? | N/A   | N/A        | Flare | Traversable RT?         | N/A   |
| N/A                    | Landing Length (in)   | N/A   | N/A        | DWS   | Provided?               | N/A   |
| N/A                    | Landing Width (in)    | N/A   | N/A        | DWS   | Contrast?               | N/A   |
| N/A                    | Landing Slope (%)     | N/A   | N/A        | DWS   | Length (in)             | N/A   |
| N/A                    | Landing X Slope (%)   | N/A   | N/A        | DWS   | Full Width?             | N/A   |
| N/A                    | Landing Curb? (Y/N)   | N/A   | N/A        | DWS   | Offset (in)             | N/A   |
| N/A                    | Shared Landing?       | N/A   |            |       |                         |       |
| N/A                    | Gutter Ponding?       | N/A   | N/A        | Gutte | r Slope (%)             | N/A   |
| N/A                    | Gutter Lip Ht (in)    | N/A   | N/A        | Gutte | er X Slope (%)          | N/A   |
| N/A                    | Painted X Walk1?      | No    | N/A        | Paint | ed X Walk2?             | No    |
|                        | X Walk 1 Direction    | To SW |            | X Wa  | lk 2 Direction          | To SE |
| N/A                    | X Walk 1 Width (in)   | N/A   | N/A        | X Wa  | lk 2 Width (in)         | N/A   |
|                        | X Walk 1 Slope (%)    | 1.0   |            | X Wa  | lk 2 Slope (%)          | 3.6   |
|                        | X Walk 1 X Slope (%)  | 5.3   |            | X Wa  | lk 2 X Slope (%)        | 1.1   |
| N/A                    | Ramp inside XWalk1?   | N/A   | N/A        | Ram   | inside XWalk2?          | N/A   |
|                        | Road Slope (%)        | 1.9   | N/A        | Clear | Space?                  | N/A   |
|                        | Road X Slope (%)      | 4.6   | N/A        | Clear | Space to XWalk (in)     | N/A   |
| N/A                    | Any Obstructions?     | N/A   | N/A        | Storn | n Grate/Utility Hazard? | N/A   |
|                        | Obstruction Type      |       | l          | Storn | n Grate/Utility Type    |       |
|                        |                       | N/A   |            |       |                         | N/A   |
|                        |                       |       | Yes        | Surfa | ce Condition? (G/P)     | Good  |