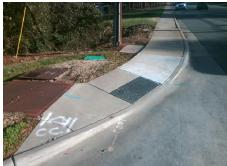

Surveyor Notes:

N/A

nd, R304.2.2, R304.5.3

Total Cost: 3200.00

| Compliance Description |                       | Data  | Compliance |       | Description             | Data  |
|------------------------|-----------------------|-------|------------|-------|-------------------------|-------|
| N/A                    | Ramp Length (in)      | 55.0  | No         | Ramp  | Slope (%)               | 9.3   |
| Yes                    | Ramp Width (in)       | 48.0  | No         | Ramp  | XSlope (%)              | 2.2   |
| N/A                    | Flare Type LT         | N/A   | N/A        | Flare | Type RT                 | N/A   |
| N/A                    | Flare Slope LT (%)    | N/A   | N/A        | Flare | Slope RT (%)            | N/A   |
| N/A                    | Flare Traversable LT? | N/A   | N/A        | Flare | Traversable RT?         | N/A   |
| N/A                    | Landing Length (in)   | N/A   | N/A        | DWS   | Provided?               | N/A   |
| N/A                    | Landing Width (in)    | N/A   | N/A        | DWS   | Contrast?               | N/A   |
| N/A                    | Landing Slope (%)     | N/A   | N/A        | DWS   | Length (in)             | N/A   |
| N/A                    | Landing X Slope (%)   | N/A   | N/A        | DWS   | Full Width?             | N/A   |
| N/A                    | Landing Curb? (Y/N)   | N/A   | N/A        | DWS   | Offset (in)             | N/A   |
| N/A                    | Shared Landing?       | N/A   |            |       |                         |       |
| N/A                    | Gutter Ponding?       | N/A   | N/A        | Gutte | r Slope (%)             | N/A   |
| N/A                    | Gutter Lip Ht (in)    | N/A   | N/A        | Gutte | er X Slope (%)          | N/A   |
| N/A                    | Painted X Walk1?      | No    | N/A        | Paint | ed X Walk2?             | No    |
|                        | X Walk 1 Direction    | To SW |            | X Wa  | lk 2 Direction          | To SE |
| N/A                    | X Walk 1 Width (in)   | N/A   | N/A        | X Wa  | lk 2 Width (in)         | N/A   |
|                        | X Walk 1 Slope (%)    | 1.0   |            | X Wa  | lk 2 Slope (%)          | 3.6   |
|                        | X Walk 1 X Slope (%)  | 5.3   |            | X Wa  | lk 2 X Slope (%)        | 1.1   |
| N/A                    | Ramp inside XWalk1?   | N/A   | N/A        | Ram   | inside XWalk2?          | N/A   |
|                        | Road Slope (%)        | 1.9   | N/A        | Clear | Space?                  | N/A   |
|                        | Road X Slope (%)      | 4.6   | N/A        | Clear | Space to XWalk (in)     | N/A   |
| N/A                    | Any Obstructions?     | N/A   | N/A        | Storn | n Grate/Utility Hazard? | N/A   |
|                        | Obstruction Type      |       | l          | Storn | n Grate/Utility Type    |       |
|                        |                       | N/A   |            |       |                         | N/A   |
|                        |                       |       | Yes        | Surfa | ce Condition? (G/P)     | Good  |