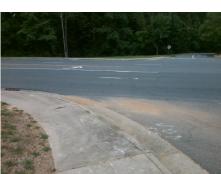

Intersection ID: 10033959 Main Street: PARK RD Cross Street: N/A Location: SE Initial Pass/Fail: Fail **Overall Compliance: No** ADA ID: 1E7C12331192 Ramp Type: PerpDiag Severity Score: 13.75

Compliance Description

N/A

N/A

N/A

Remove & Replace Curb Ramp With Two New Directional Ramps or

| Equivalent.                   |  |
|-------------------------------|--|
|                               |  |
| Surveyor Notes:               |  |
| N/A                           |  |
|                               |  |
|                               |  |
| PROW/ADA:                     |  |
| Not Found, R304.2.2, R304.5.3 |  |
|                               |  |
|                               |  |
|                               |  |
|                               |  |
|                               |  |
|                               |  |
|                               |  |