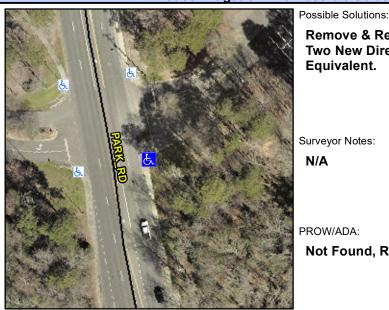

Intersection ID: 10033959 Main Street: PARK RD Cross Street: N/A Location: SE Initial Pass/Fail: Fail **Overall Compliance: No** ADA ID: 1E7C12331192 Ramp Type: PerpDiag Severity Score: 13.75

Compliance Description

N/A

N/A

N/A

Remove & Replace Curb Ramp With Two New Directional Ramps or

| Equivalent.                   |  |
|-------------------------------|--|
|                               |  |
| Surveyor Notes:               |  |
| N/A                           |  |
|                               |  |
|                               |  |
| PROW/ADA:                     |  |
| Not Found, R304.2.2, R304.5.3 |  |
|                               |  |
|                               |  |
|                               |  |
|                               |  |
|                               |  |
|                               |  |
|                               |  |