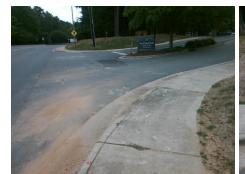

Intersection ID: 10033959 Main Street: PARK RD Cross Street: N/A Location: SE Initial Pass/Fail: Fail **Overall Compliance: No** ADA ID: 1E7C12331192 Ramp Type: PerpDiag Severity Score: 13.75

Compliance Description

N/A

N/A

N/A

Remove & Replace Curb Ramp With Two New Directional Ramps or

| Equivalent.                   |  |
|-------------------------------|--|
|                               |  |
| Surveyor Notes:               |  |
| N/A                           |  |
|                               |  |
|                               |  |
| PROW/ADA:                     |  |
| Not Found, R304.2.2, R304.5.3 |  |
|                               |  |
|                               |  |
|                               |  |
|                               |  |
|                               |  |
|                               |  |
|                               |  |