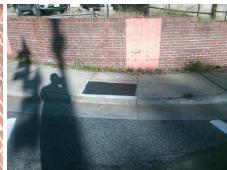

Total Cost: 1850.00

| Field Measurements/Component Compliance |                       |       |      |                             |      |  |
|-----------------------------------------|-----------------------|-------|------|-----------------------------|------|--|
| Comp                                    | liance Description    | Data  | Comp | liance Description          | Data |  |
| N/A                                     | Ramp Length (in)      | 59.5  | Yes  | Ramp Slope (%)              | 7.9  |  |
| No                                      | Ramp Width (in)       | 45.0  | No   | Ramp XSlope (%)             | 5.2  |  |
| N/A                                     | Flare Type LT         | N/A   | N/A  | Flare Type RT               | N/A  |  |
| N/A                                     | Flare Slope LT (%)    | N/A   | N/A  | Flare Slope RT (%)          | N/A  |  |
| N/A                                     | Flare Traversable LT? | N/A   | N/A  | Flare Traversable RT?       | N/A  |  |
| N/A                                     | Landing Length (in)   | N/A   | N/A  | DWS Provided?               | N/A  |  |
| N/A                                     | Landing Width (in)    | N/A   | N/A  | DWS Contrast?               | N/A  |  |
| N/A                                     | Landing Slope (%)     | N/A   | N/A  | DWS Length (in)             | N/A  |  |
| N/A                                     | Landing X Slope (%)   | N/A   | N/A  | DWS Full Width?             | N/A  |  |
| N/A                                     | Landing Curb? (Y/N)   | N/A   | N/A  | DWS Offset (in)             | N/A  |  |
| N/A                                     | Shared Landing?       | N/A   |      |                             |      |  |
| N/A                                     | Gutter Ponding?       | N/A   | N/A  | Gutter Slope (%)            | N/A  |  |
| N/A                                     | Gutter Lip Ht (in)    | N/A   | N/A  | Gutter X Slope (%)          | N/A  |  |
| N/A                                     | Painted X Walk1?      | Yes   | N/A  | Painted X Walk2?            | N/A  |  |
|                                         | X Walk 1 Direction    | To SE |      | X Walk 2 Direction          | N/A  |  |
| N/A                                     | X Walk 1 Width (in)   | 118.0 | N/A  | X Walk 2 Width (in)         | N/A  |  |
|                                         | X Walk 1 Slope (%)    | 0.3   |      | X Walk 2 Slope (%)          | N/A  |  |
|                                         | X Walk 1 X Slope (%)  | 0.1   |      | X Walk 2 X Slope (%)        | N/A  |  |
| N/A                                     | Ramp inside XWalk1?   | Yes   | N/A  | Ramp inside XWalk2?         | N/A  |  |
|                                         | Road Slope (%)        | N/A   | N/A  | Clear Space?                | N/A  |  |
|                                         | Road X Slope (%)      | N/A   | N/A  | Clear Space to XWalk (in)   | N/A  |  |
| N/A                                     | Any Obstructions?     | N/A   | N/A  | Storm Grate/Utility Hazard? | N/A  |  |
|                                         | Obstruction Type      |       |      | Storm Grate/Utility Type    |      |  |
|                                         |                       | N/A   |      |                             | N/A  |  |
|                                         |                       |       | Yes  | Surface Condition? (G/P)    | Good |  |
| 14 5 1 W                                |                       |       |      |                             |      |  |