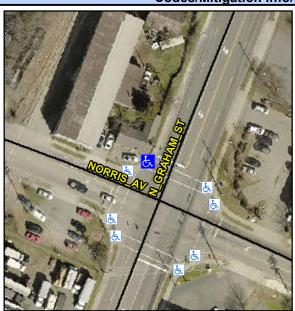

## **Access Compliance Report Public Rights-of-Way** (Curb Ramps)

Intersection ID: 9129 Main Street: N\_GRAHAM\_ST Cross Street: NORRIS\_AV Location:

**Overall Compliance: No** ADA ID: 1E7FA34ADEA0 Ramp Type: Perp Initial Pass/Fail: Fail Severity Score: 21.25

## Codes/Mitigation Info/Possible Solution

N GRAHAM ST Street 1 Name Stop Condition-Street 2 Signal Street 2 Name N/A Stop Condition-Street 1 N/A

| Possible Solutions:                |  |  |  |  |  |  |  |
|------------------------------------|--|--|--|--|--|--|--|
| Remove & Replace Entire Ramp.      |  |  |  |  |  |  |  |
| ·                                  |  |  |  |  |  |  |  |
|                                    |  |  |  |  |  |  |  |
|                                    |  |  |  |  |  |  |  |
|                                    |  |  |  |  |  |  |  |
|                                    |  |  |  |  |  |  |  |
| Surveyor Notes:                    |  |  |  |  |  |  |  |
| N/A                                |  |  |  |  |  |  |  |
|                                    |  |  |  |  |  |  |  |
|                                    |  |  |  |  |  |  |  |
|                                    |  |  |  |  |  |  |  |
| PROW/ADA:                          |  |  |  |  |  |  |  |
| Not Found, R304.5.1, R304.5.3      |  |  |  |  |  |  |  |
| 110t 1 Galla, 11004.0.1, 11004.0.0 |  |  |  |  |  |  |  |
|                                    |  |  |  |  |  |  |  |
|                                    |  |  |  |  |  |  |  |
|                                    |  |  |  |  |  |  |  |
|                                    |  |  |  |  |  |  |  |

Total Cost: 1850.00

| Field Measurements/Component Compliance |                       |       |      |                             |      |  |
|-----------------------------------------|-----------------------|-------|------|-----------------------------|------|--|
| Comp                                    | liance Description    | Data  | Comp | liance Description          | Data |  |
| N/A                                     | Ramp Length (in)      | 59.5  | Yes  | Ramp Slope (%)              | 7.9  |  |
| No                                      | Ramp Width (in)       | 45.0  | No   | Ramp XSlope (%)             | 5.2  |  |
| N/A                                     | Flare Type LT         | N/A   | N/A  | Flare Type RT               | N/A  |  |
| N/A                                     | Flare Slope LT (%)    | N/A   | N/A  | Flare Slope RT (%)          | N/A  |  |
| N/A                                     | Flare Traversable LT? | N/A   | N/A  | Flare Traversable RT?       | N/A  |  |
| N/A                                     | Landing Length (in)   | N/A   | N/A  | DWS Provided?               | N/A  |  |
| N/A                                     | Landing Width (in)    | N/A   | N/A  | DWS Contrast?               | N/A  |  |
| N/A                                     | Landing Slope (%)     | N/A   | N/A  | DWS Length (in)             | N/A  |  |
| N/A                                     | Landing X Slope (%)   | N/A   | N/A  | DWS Full Width?             | N/A  |  |
| N/A                                     | Landing Curb? (Y/N)   | N/A   | N/A  | DWS Offset (in)             | N/A  |  |
| N/A                                     | Shared Landing?       | N/A   |      |                             |      |  |
| N/A                                     | Gutter Ponding?       | N/A   | N/A  | Gutter Slope (%)            | N/A  |  |
| N/A                                     | Gutter Lip Ht (in)    | N/A   | N/A  | Gutter X Slope (%)          | N/A  |  |
| N/A                                     | Painted X Walk1?      | Yes   | N/A  | Painted X Walk2?            | N/A  |  |
|                                         | X Walk 1 Direction    | To SE |      | X Walk 2 Direction          | N/A  |  |
| N/A                                     | X Walk 1 Width (in)   | 118.0 | N/A  | X Walk 2 Width (in)         | N/A  |  |
|                                         | X Walk 1 Slope (%)    | 0.3   |      | X Walk 2 Slope (%)          | N/A  |  |
|                                         | X Walk 1 X Slope (%)  | 0.1   |      | X Walk 2 X Slope (%)        | N/A  |  |
| N/A                                     | Ramp inside XWalk1?   | Yes   | N/A  | Ramp inside XWalk2?         | N/A  |  |
|                                         | Road Slope (%)        | N/A   | N/A  | Clear Space?                | N/A  |  |
|                                         | Road X Slope (%)      | N/A   | N/A  | Clear Space to XWalk (in)   | N/A  |  |
| N/A                                     | Any Obstructions?     | N/A   | N/A  | Storm Grate/Utility Hazard? | N/A  |  |
|                                         | Obstruction Type      |       |      | Storm Grate/Utility Type    |      |  |
|                                         |                       | N/A   |      |                             | N/A  |  |
|                                         |                       |       | Yes  | Surface Condition? (G/P)    | Good |  |
| 14 5 1 W                                |                       |       |      |                             |      |  |