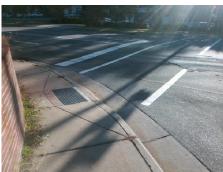

Total Cost: 1850.00

| Field Measurements/Component Compliance |                       |       |      |                             |      |  |
|-----------------------------------------|-----------------------|-------|------|-----------------------------|------|--|
| Comp                                    | liance Description    | Data  | Comp | liance Description          | Data |  |
| N/A                                     | Ramp Length (in)      | 59.5  | Yes  | Ramp Slope (%)              | 7.9  |  |
| No                                      | Ramp Width (in)       | 45.0  | No   | Ramp XSlope (%)             | 5.2  |  |
| N/A                                     | Flare Type LT         | N/A   | N/A  | Flare Type RT               | N/A  |  |
| N/A                                     | Flare Slope LT (%)    | N/A   | N/A  | Flare Slope RT (%)          | N/A  |  |
| N/A                                     | Flare Traversable LT? | N/A   | N/A  | Flare Traversable RT?       | N/A  |  |
| N/A                                     | Landing Length (in)   | N/A   | N/A  | DWS Provided?               | N/A  |  |
| N/A                                     | Landing Width (in)    | N/A   | N/A  | DWS Contrast?               | N/A  |  |
| N/A                                     | Landing Slope (%)     | N/A   | N/A  | DWS Length (in)             | N/A  |  |
| N/A                                     | Landing X Slope (%)   | N/A   | N/A  | DWS Full Width?             | N/A  |  |
| N/A                                     | Landing Curb? (Y/N)   | N/A   | N/A  | DWS Offset (in)             | N/A  |  |
| N/A                                     | Shared Landing?       | N/A   |      |                             |      |  |
| N/A                                     | Gutter Ponding?       | N/A   | N/A  | Gutter Slope (%)            | N/A  |  |
| N/A                                     | Gutter Lip Ht (in)    | N/A   | N/A  | Gutter X Slope (%)          | N/A  |  |
| N/A                                     | Painted X Walk1?      | Yes   | N/A  | Painted X Walk2?            | N/A  |  |
|                                         | X Walk 1 Direction    | To SE |      | X Walk 2 Direction          | N/A  |  |
| N/A                                     | X Walk 1 Width (in)   | 118.0 | N/A  | X Walk 2 Width (in)         | N/A  |  |
|                                         | X Walk 1 Slope (%)    | 0.3   |      | X Walk 2 Slope (%)          | N/A  |  |
|                                         | X Walk 1 X Slope (%)  | 0.1   |      | X Walk 2 X Slope (%)        | N/A  |  |
| N/A                                     | Ramp inside XWalk1?   | Yes   | N/A  | Ramp inside XWalk2?         | N/A  |  |
|                                         | Road Slope (%)        | N/A   | N/A  | Clear Space?                | N/A  |  |
|                                         | Road X Slope (%)      | N/A   | N/A  | Clear Space to XWalk (in)   | N/A  |  |
| N/A                                     | Any Obstructions?     | N/A   | N/A  | Storm Grate/Utility Hazard? | N/A  |  |
|                                         | Obstruction Type      |       |      | Storm Grate/Utility Type    |      |  |
|                                         |                       | N/A   |      |                             | N/A  |  |
|                                         |                       |       | Yes  | Surface Condition? (G/P)    | Good |  |
| 14 5 1 W                                |                       |       |      |                             |      |  |