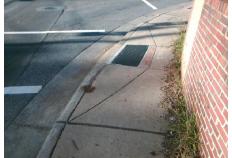

Total Cost: 1850.00

| Field Measurements/Component Compliance |                       |       |      |                             |      |  |
|-----------------------------------------|-----------------------|-------|------|-----------------------------|------|--|
| Comp                                    | liance Description    | Data  | Comp | liance Description          | Data |  |
| N/A                                     | Ramp Length (in)      | 59.5  | Yes  | Ramp Slope (%)              | 7.9  |  |
| No                                      | Ramp Width (in)       | 45.0  | No   | Ramp XSlope (%)             | 5.2  |  |
| N/A                                     | Flare Type LT         | N/A   | N/A  | Flare Type RT               | N/A  |  |
| N/A                                     | Flare Slope LT (%)    | N/A   | N/A  | Flare Slope RT (%)          | N/A  |  |
| N/A                                     | Flare Traversable LT? | N/A   | N/A  | Flare Traversable RT?       | N/A  |  |
| N/A                                     | Landing Length (in)   | N/A   | N/A  | DWS Provided?               | N/A  |  |
| N/A                                     | Landing Width (in)    | N/A   | N/A  | DWS Contrast?               | N/A  |  |
| N/A                                     | Landing Slope (%)     | N/A   | N/A  | DWS Length (in)             | N/A  |  |
| N/A                                     | Landing X Slope (%)   | N/A   | N/A  | DWS Full Width?             | N/A  |  |
| N/A                                     | Landing Curb? (Y/N)   | N/A   | N/A  | DWS Offset (in)             | N/A  |  |
| N/A                                     | Shared Landing?       | N/A   |      |                             |      |  |
| N/A                                     | Gutter Ponding?       | N/A   | N/A  | Gutter Slope (%)            | N/A  |  |
| N/A                                     | Gutter Lip Ht (in)    | N/A   | N/A  | Gutter X Slope (%)          | N/A  |  |
| N/A                                     | Painted X Walk1?      | Yes   | N/A  | Painted X Walk2?            | N/A  |  |
|                                         | X Walk 1 Direction    | To SE |      | X Walk 2 Direction          | N/A  |  |
| N/A                                     | X Walk 1 Width (in)   | 118.0 | N/A  | X Walk 2 Width (in)         | N/A  |  |
|                                         | X Walk 1 Slope (%)    | 0.3   |      | X Walk 2 Slope (%)          | N/A  |  |
|                                         | X Walk 1 X Slope (%)  | 0.1   |      | X Walk 2 X Slope (%)        | N/A  |  |
| N/A                                     | Ramp inside XWalk1?   | Yes   | N/A  | Ramp inside XWalk2?         | N/A  |  |
|                                         | Road Slope (%)        | N/A   | N/A  | Clear Space?                | N/A  |  |
|                                         | Road X Slope (%)      | N/A   | N/A  | Clear Space to XWalk (in)   | N/A  |  |
| N/A                                     | Any Obstructions?     | N/A   | N/A  | Storm Grate/Utility Hazard? | N/A  |  |
|                                         | Obstruction Type      |       |      | Storm Grate/Utility Type    |      |  |
|                                         |                       | N/A   |      |                             | N/A  |  |
|                                         |                       |       | Yes  | Surface Condition? (G/P)    | Good |  |
| 14 5 1 W                                |                       |       |      |                             |      |  |