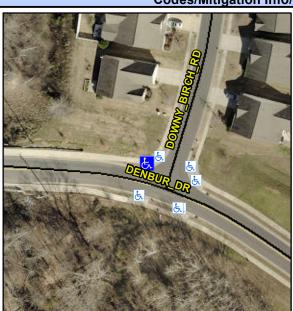

N/A

Intersection ID: 50608 Main Street: DENBUR DR Cross Street: DOWNY BIRCH RD Location: NW **Overall Compliance: No Severity Score:** 22.5 ADA ID: 1E82EC0E0808 Ramp Type: Combination2 Initial Pass/Fail: Fail