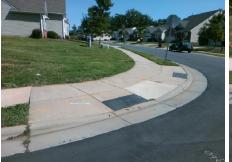

N/A

Intersection ID: 50608 Main Street: DENBUR DR Cross Street: DOWNY BIRCH RD Location: NW **Overall Compliance: No Severity Score:** 22.5 ADA ID: 1E82EC0E0808 Ramp Type: Combination2 Initial Pass/Fail: Fail