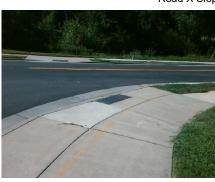

N/A

Intersection ID: 50608 Main Street: DENBUR DR Cross Street: DOWNY BIRCH RD Location: NW **Overall Compliance: No Severity Score:** 22.5 ADA ID: 1E82EC0E0808 Ramp Type: Combination2 Initial Pass/Fail: Fail