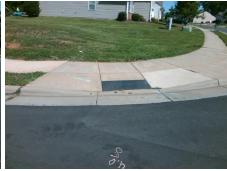

N/A

Intersection ID: 50608 Main Street: DENBUR DR Cross Street: DOWNY BIRCH RD Location: NW **Overall Compliance: No Severity Score:** 22.5 ADA ID: 1E82EC0E0808 Ramp Type: Combination2 Initial Pass/Fail: Fail