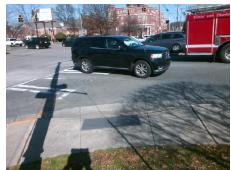

## **Access Compliance Report Public Rights-of-Way** (Curb Ramps)

Intersection ID: 13864 Main Street: E 3RD ST Cross Street: CHARLOTTETOWNE\_AV Location: SE ADA ID: 1E84E521AE57 Ramp Type: Perp Initial Pass/Fail: Fail **Overall Compliance: No Severity Score:** 35

Total Cost: 2050.00

| Field Measurements/Component Compliance |                       |       |      |                      |                         |      |
|-----------------------------------------|-----------------------|-------|------|----------------------|-------------------------|------|
| Compliance Description                  |                       | Data  | Comp | liance               | Description             | Data |
| N/A                                     | Ramp Length (in)      | 60.0  | No   | Ramp                 | Slope (%)               | 12.1 |
| No                                      | Ramp Width (in)       | 47.0  | No   | Ramp XSlope (%)      |                         | 3.0  |
| N/A                                     | Flare Type LT         | N/A   | N/A  | A Flare Type RT      |                         | N/A  |
| N/A                                     | Flare Slope LT (%)    | N/A   | N/A  | A Flare Slope RT (%) |                         | N/A  |
| N/A                                     | Flare Traversable LT? | N/A   | N/A  | Flare                | Traversable RT?         | N/A  |
| N/A                                     | Landing Length (in)   | N/A   | N/A  | DWS                  | Provided?               | N/A  |
| N/A                                     | Landing Width (in)    | N/A   | N/A  | DWS                  | Contrast?               | N/A  |
| N/A                                     | Landing Slope (%)     | N/A   | N/A  | DWS                  | Length (in)             | N/A  |
| N/A                                     | Landing X Slope (%)   | N/A   | N/A  | DWS                  | Full Width?             | N/A  |
| N/A                                     | Landing Curb? (Y/N)   | N/A   | N/A  | DWS                  | Offset (in)             | N/A  |
| N/A                                     | Shared Landing?       | N/A   |      |                      |                         |      |
| N/A                                     | Gutter Ponding?       | N/A   | N/A  | Gutte                | r Slope (%)             | N/A  |
| N/A                                     | Gutter Lip Ht (in)    | N/A   | N/A  | Gutte                | r X Slope (%)           | N/A  |
| N/A                                     | Painted X Walk1?      | Yes   | N/A  | Paint                | ed X Walk2?             | N/A  |
|                                         | X Walk 1 Direction    | To NE |      | X Wa                 | lk 2 Direction          | N/A  |
| N/A                                     | X Walk 1 Width (in)   | 110.0 | N/A  | X Wa                 | lk 2 Width (in)         | N/A  |
|                                         | X Walk 1 Slope (%)    | 1.3   |      | X Wa                 | lk 2 Slope (%)          | N/A  |
|                                         | X Walk 1 X Slope (%)  | 2.8   |      | X Wa                 | lk 2 X Slope (%)        | N/A  |
| N/A                                     | Ramp inside XWalk1?   | No    | N/A  | Ramp                 | inside XWalk2?          | N/A  |
|                                         | Road Slope (%)        | N/A   | N/A  | Clear                | Space?                  | N/A  |
|                                         | Road X Slope (%)      | N/A   | N/A  | Clear                | Space to XWalk (in)     | N/A  |
| N/A                                     | Any Obstructions?     | N/A   | N/A  | Storm                | n Grate/Utility Hazard? | N/A  |
|                                         | Obstruction Type      |       |      | Storm                | n Grate/Utility Type    |      |
|                                         |                       | N/A   |      |                      |                         | N/A  |
|                                         |                       |       | Yes  | Surfa                | ce Condition? (G/P)     | Good |
| 16.57 6                                 |                       |       |      |                      |                         |      |