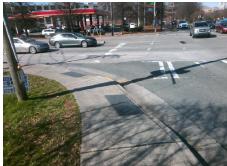

## **Access Compliance Report Public Rights-of-Way** (Curb Ramps)

Intersection ID: 13864 Main Street: E 3RD ST Cross Street: CHARLOTTETOWNE\_AV Location: SE ADA ID: 1E84E521AE57 Ramp Type: Perp Initial Pass/Fail: Fail **Overall Compliance: No Severity Score:** 35

Total Cost: 2050.00

| Field Measurements/Component Compliance |                       |       |      |                      |                         |      |
|-----------------------------------------|-----------------------|-------|------|----------------------|-------------------------|------|
| Compliance Description                  |                       | Data  | Comp | liance               | Description             | Data |
| N/A                                     | Ramp Length (in)      | 60.0  | No   | Ramp                 | Slope (%)               | 12.1 |
| No                                      | Ramp Width (in)       | 47.0  | No   | Ramp XSlope (%)      |                         | 3.0  |
| N/A                                     | Flare Type LT         | N/A   | N/A  | A Flare Type RT      |                         | N/A  |
| N/A                                     | Flare Slope LT (%)    | N/A   | N/A  | A Flare Slope RT (%) |                         | N/A  |
| N/A                                     | Flare Traversable LT? | N/A   | N/A  | Flare                | Traversable RT?         | N/A  |
| N/A                                     | Landing Length (in)   | N/A   | N/A  | DWS                  | Provided?               | N/A  |
| N/A                                     | Landing Width (in)    | N/A   | N/A  | DWS                  | Contrast?               | N/A  |
| N/A                                     | Landing Slope (%)     | N/A   | N/A  | DWS                  | Length (in)             | N/A  |
| N/A                                     | Landing X Slope (%)   | N/A   | N/A  | DWS                  | Full Width?             | N/A  |
| N/A                                     | Landing Curb? (Y/N)   | N/A   | N/A  | DWS                  | Offset (in)             | N/A  |
| N/A                                     | Shared Landing?       | N/A   |      |                      |                         |      |
| N/A                                     | Gutter Ponding?       | N/A   | N/A  | Gutte                | r Slope (%)             | N/A  |
| N/A                                     | Gutter Lip Ht (in)    | N/A   | N/A  | Gutte                | r X Slope (%)           | N/A  |
| N/A                                     | Painted X Walk1?      | Yes   | N/A  | Paint                | ed X Walk2?             | N/A  |
|                                         | X Walk 1 Direction    | To NE |      | X Wa                 | lk 2 Direction          | N/A  |
| N/A                                     | X Walk 1 Width (in)   | 110.0 | N/A  | X Wa                 | lk 2 Width (in)         | N/A  |
|                                         | X Walk 1 Slope (%)    | 1.3   |      | X Wa                 | lk 2 Slope (%)          | N/A  |
|                                         | X Walk 1 X Slope (%)  | 2.8   |      | X Wa                 | lk 2 X Slope (%)        | N/A  |
| N/A                                     | Ramp inside XWalk1?   | No    | N/A  | Ramp                 | inside XWalk2?          | N/A  |
|                                         | Road Slope (%)        | N/A   | N/A  | Clear                | Space?                  | N/A  |
|                                         | Road X Slope (%)      | N/A   | N/A  | Clear                | Space to XWalk (in)     | N/A  |
| N/A                                     | Any Obstructions?     | N/A   | N/A  | Storm                | n Grate/Utility Hazard? | N/A  |
|                                         | Obstruction Type      |       |      | Storm                | n Grate/Utility Type    |      |
|                                         |                       | N/A   |      |                      |                         | N/A  |
|                                         |                       |       | Yes  | Surfa                | ce Condition? (G/P)     | Good |
| 16.57 6                                 |                       |       |      |                      |                         |      |