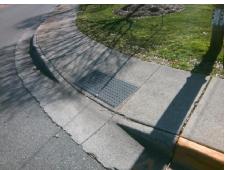

## **Access Compliance Report Public Rights-of-Way** (Curb Ramps)

Intersection ID: 13864 Main Street: E 3RD ST Cross Street: CHARLOTTETOWNE\_AV Location: SE ADA ID: 1E84E521AE57 Ramp Type: Perp Initial Pass/Fail: Fail **Overall Compliance: No Severity Score:** 35

Total Cost: 2050.00

| Field Measurements/Component Compliance |                       |       |      |                      |                         |      |
|-----------------------------------------|-----------------------|-------|------|----------------------|-------------------------|------|
| Compliance Description                  |                       | Data  | Comp | liance               | Description             | Data |
| N/A                                     | Ramp Length (in)      | 60.0  | No   | Ramp                 | Slope (%)               | 12.1 |
| No                                      | Ramp Width (in)       | 47.0  | No   | Ramp XSlope (%)      |                         | 3.0  |
| N/A                                     | Flare Type LT         | N/A   | N/A  | A Flare Type RT      |                         | N/A  |
| N/A                                     | Flare Slope LT (%)    | N/A   | N/A  | A Flare Slope RT (%) |                         | N/A  |
| N/A                                     | Flare Traversable LT? | N/A   | N/A  | Flare                | Traversable RT?         | N/A  |
| N/A                                     | Landing Length (in)   | N/A   | N/A  | DWS                  | Provided?               | N/A  |
| N/A                                     | Landing Width (in)    | N/A   | N/A  | DWS                  | Contrast?               | N/A  |
| N/A                                     | Landing Slope (%)     | N/A   | N/A  | DWS                  | Length (in)             | N/A  |
| N/A                                     | Landing X Slope (%)   | N/A   | N/A  | DWS                  | Full Width?             | N/A  |
| N/A                                     | Landing Curb? (Y/N)   | N/A   | N/A  | DWS                  | Offset (in)             | N/A  |
| N/A                                     | Shared Landing?       | N/A   |      |                      |                         |      |
| N/A                                     | Gutter Ponding?       | N/A   | N/A  | Gutte                | r Slope (%)             | N/A  |
| N/A                                     | Gutter Lip Ht (in)    | N/A   | N/A  | Gutte                | r X Slope (%)           | N/A  |
| N/A                                     | Painted X Walk1?      | Yes   | N/A  | Paint                | ed X Walk2?             | N/A  |
|                                         | X Walk 1 Direction    | To NE |      | X Wa                 | lk 2 Direction          | N/A  |
| N/A                                     | X Walk 1 Width (in)   | 110.0 | N/A  | X Wa                 | lk 2 Width (in)         | N/A  |
|                                         | X Walk 1 Slope (%)    | 1.3   |      | X Wa                 | lk 2 Slope (%)          | N/A  |
|                                         | X Walk 1 X Slope (%)  | 2.8   |      | X Wa                 | lk 2 X Slope (%)        | N/A  |
| N/A                                     | Ramp inside XWalk1?   | No    | N/A  | Ramp                 | inside XWalk2?          | N/A  |
|                                         | Road Slope (%)        | N/A   | N/A  | Clear                | Space?                  | N/A  |
|                                         | Road X Slope (%)      | N/A   | N/A  | Clear                | Space to XWalk (in)     | N/A  |
| N/A                                     | Any Obstructions?     | N/A   | N/A  | Storm                | n Grate/Utility Hazard? | N/A  |
|                                         | Obstruction Type      |       |      | Storm                | n Grate/Utility Type    |      |
|                                         |                       | N/A   |      |                      |                         | N/A  |
|                                         |                       |       | Yes  | Surfa                | ce Condition? (G/P)     | Good |
| 16.57 6                                 |                       |       |      |                      |                         |      |