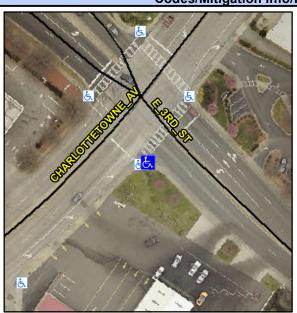

## **Access Compliance Report Public Rights-of-Way** (Curb Ramps)

Intersection ID: 13864 Main Street: E 3RD ST Cross Street: CHARLOTTETOWNE\_AV Location: SE ADA ID: 1E84E521AE57 Ramp Type: Perp Initial Pass/Fail: Fail **Overall Compliance: No Severity Score:** 35

**Codes/Mitigation Info/Possible Solution** 

E 3RD ST Street 1 Name Stop Condition-Street 2 Signal Street 2 Name N/A Stop Condition-Street 1 N/A

Possible Solutions: Remove & Replace Entire Ramp. Restripe Crosswalk. Surveyor Notes: N/A PROW/ADA: R304.5.1, R304.2.2, R304.5.3