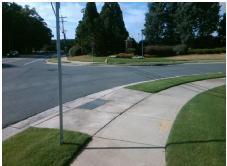

## Field Measurements/Component Compliance

Street 1 Name
Stop Condition-Street 2
Street 2 Name
COMMUNI
Stop Condition-Street 1

Remove & Replace Curb Ramp With Two New Directional Ramps or Equivalent.

Surveyor Notes:

Possible Solutions:

N/A

PROW/ADA:

R304.5.1

SOCIETY ST StopSign COMMUNITY HOUSE RD None

Total Cost: \$ 3200.00

| Compliance Description Date |                       | Data  | Comp | liance Description          | Data  |
|-----------------------------|-----------------------|-------|------|-----------------------------|-------|
| N/A                         | Ramp Length (in)      | 67.0  | Yes  | Ramp Slope (%)              | 6.5   |
| No                          | Ramp Width (in)       | 44.0  | Yes  | Ramp XSlope (%)             | 0.8   |
| N/A                         | Flare Type LT         | N/A   | N/A  | Flare Type RT               | N/A   |
| N/A                         | Flare Slope LT (%)    | N/A   | N/A  | Flare Slope RT (%)          | N/A   |
| N/A                         | Flare Traversable LT? | N/A   | N/A  | Flare Traversable RT?       | N/A   |
| N/A                         | Landing Length (in)   | N/A   | N/A  | DWS Provided?               | N/A   |
| N/A                         | Landing Width (in)    | N/A   | N/A  | DWS Contrast?               | N/A   |
| N/A                         | Landing Slope (%)     | N/A   | N/A  | DWS Length (in)             | N/A   |
| N/A                         | Landing X Slope (%)   | N/A   | N/A  | DWS Full Width?             | N/A   |
| N/A                         | Landing Curb? (Y/N)   | N/A   | N/A  | DWS Offset (in)             | N/A   |
| N/A                         | Shared Landing?       | N/A   |      |                             |       |
| N/A                         | Gutter Ponding?       | N/A   | N/A  | Gutter Slope (%)            | N/A   |
| N/A                         | Gutter Lip Ht (in)    | N/A   | N/A  | Gutter X Slope (%)          | N/A   |
| N/A                         | Painted X Walk1?      | No    | N/A  | Painted X Walk2?            | No    |
|                             | X Walk 1 Direction    | To SE |      | X Walk 2 Direction          | To NE |
| N/A                         | X Walk 1 Width (in)   | N/A   | N/A  | X Walk 2 Width (in)         | N/A   |
|                             | X Walk 1 Slope (%)    | 2.4   |      | X Walk 2 Slope (%)          | 2.2   |
|                             | X Walk 1 X Slope (%)  | 1.1   |      | X Walk 2 X Slope (%)        | 1.3   |
| N/A                         | Ramp inside XWalk1?   | N/A   | N/A  | Ramp inside XWalk2?         | N/A   |
|                             | Road Slope (%)        | 0.3   | N/A  | Clear Space?                | N/A   |
|                             | Road X Slope (%)      | 0.3   | N/A  | Clear Space to XWalk (in)   | N/A   |
| N/A                         | Any Obstructions?     | N/A   | N/A  | Storm Grate/Utility Hazard? | N/A   |
|                             | Obstruction Type      |       | l    | Storm Grate/Utility Type    |       |
|                             |                       | N/A   |      |                             | N/A   |
|                             |                       |       | Yes  | Surface Condition? (G/P)    | Good  |