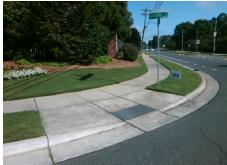

## Field Measurements/Component Compliance

Street 1 Name
Stop Condition-Street 2
Street 2 Name
COMMUNI
Stop Condition-Street 1

Remove & Replace Curb Ramp With Two New Directional Ramps or Equivalent.

Surveyor Notes:

Possible Solutions:

N/A

PROW/ADA:

R304.5.1

SOCIETY ST StopSign COMMUNITY HOUSE RD None

Total Cost: \$ 3200.00

| Compliance Description Date |                       | Data  | Comp | liance Description          | Data  |
|-----------------------------|-----------------------|-------|------|-----------------------------|-------|
| N/A                         | Ramp Length (in)      | 67.0  | Yes  | Ramp Slope (%)              | 6.5   |
| No                          | Ramp Width (in)       | 44.0  | Yes  | Ramp XSlope (%)             | 0.8   |
| N/A                         | Flare Type LT         | N/A   | N/A  | Flare Type RT               | N/A   |
| N/A                         | Flare Slope LT (%)    | N/A   | N/A  | Flare Slope RT (%)          | N/A   |
| N/A                         | Flare Traversable LT? | N/A   | N/A  | Flare Traversable RT?       | N/A   |
| N/A                         | Landing Length (in)   | N/A   | N/A  | DWS Provided?               | N/A   |
| N/A                         | Landing Width (in)    | N/A   | N/A  | DWS Contrast?               | N/A   |
| N/A                         | Landing Slope (%)     | N/A   | N/A  | DWS Length (in)             | N/A   |
| N/A                         | Landing X Slope (%)   | N/A   | N/A  | DWS Full Width?             | N/A   |
| N/A                         | Landing Curb? (Y/N)   | N/A   | N/A  | DWS Offset (in)             | N/A   |
| N/A                         | Shared Landing?       | N/A   |      |                             |       |
| N/A                         | Gutter Ponding?       | N/A   | N/A  | Gutter Slope (%)            | N/A   |
| N/A                         | Gutter Lip Ht (in)    | N/A   | N/A  | Gutter X Slope (%)          | N/A   |
| N/A                         | Painted X Walk1?      | No    | N/A  | Painted X Walk2?            | No    |
|                             | X Walk 1 Direction    | To SE |      | X Walk 2 Direction          | To NE |
| N/A                         | X Walk 1 Width (in)   | N/A   | N/A  | X Walk 2 Width (in)         | N/A   |
|                             | X Walk 1 Slope (%)    | 2.4   |      | X Walk 2 Slope (%)          | 2.2   |
|                             | X Walk 1 X Slope (%)  | 1.1   |      | X Walk 2 X Slope (%)        | 1.3   |
| N/A                         | Ramp inside XWalk1?   | N/A   | N/A  | Ramp inside XWalk2?         | N/A   |
|                             | Road Slope (%)        | 0.3   | N/A  | Clear Space?                | N/A   |
|                             | Road X Slope (%)      | 0.3   | N/A  | Clear Space to XWalk (in)   | N/A   |
| N/A                         | Any Obstructions?     | N/A   | N/A  | Storm Grate/Utility Hazard? | N/A   |
|                             | Obstruction Type      |       | l    | Storm Grate/Utility Type    |       |
|                             |                       | N/A   |      |                             | N/A   |
|                             |                       |       | Yes  | Surface Condition? (G/P)    | Good  |