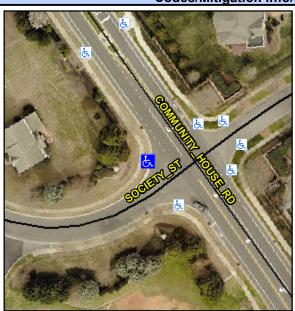

## Access Compliance Report Public Rights-of-Way (Curb Ramps)

Intersection ID: 28245 Main Street: SOCIETY\_ST Cross Street: COMMUNITY\_HOUSE\_RD Location: NW

ADA ID: 1E8C8220280E Ramp Type: PerpDiag Initial Pass/Fail: Fail Overall Compliance: No Severity Score: 8.75