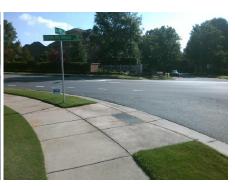

## Field Measurements/Component Compliance

Street 1 Name
Stop Condition-Street 2
Street 2 Name
COMMUNI
Stop Condition-Street 1

Remove & Replace Curb Ramp With Two New Directional Ramps or Equivalent.

Surveyor Notes:

Possible Solutions:

N/A

PROW/ADA:

R304.5.1

SOCIETY ST StopSign COMMUNITY HOUSE RD None

Total Cost: \$ 3200.00

| Compliance Description Date |                       | Data  | Comp | liance Description          | Data  |
|-----------------------------|-----------------------|-------|------|-----------------------------|-------|
| N/A                         | Ramp Length (in)      | 67.0  | Yes  | Ramp Slope (%)              | 6.5   |
| No                          | Ramp Width (in)       | 44.0  | Yes  | Ramp XSlope (%)             | 0.8   |
| N/A                         | Flare Type LT         | N/A   | N/A  | Flare Type RT               | N/A   |
| N/A                         | Flare Slope LT (%)    | N/A   | N/A  | Flare Slope RT (%)          | N/A   |
| N/A                         | Flare Traversable LT? | N/A   | N/A  | Flare Traversable RT?       | N/A   |
| N/A                         | Landing Length (in)   | N/A   | N/A  | DWS Provided?               | N/A   |
| N/A                         | Landing Width (in)    | N/A   | N/A  | DWS Contrast?               | N/A   |
| N/A                         | Landing Slope (%)     | N/A   | N/A  | DWS Length (in)             | N/A   |
| N/A                         | Landing X Slope (%)   | N/A   | N/A  | DWS Full Width?             | N/A   |
| N/A                         | Landing Curb? (Y/N)   | N/A   | N/A  | DWS Offset (in)             | N/A   |
| N/A                         | Shared Landing?       | N/A   |      |                             |       |
| N/A                         | Gutter Ponding?       | N/A   | N/A  | Gutter Slope (%)            | N/A   |
| N/A                         | Gutter Lip Ht (in)    | N/A   | N/A  | Gutter X Slope (%)          | N/A   |
| N/A                         | Painted X Walk1?      | No    | N/A  | Painted X Walk2?            | No    |
|                             | X Walk 1 Direction    | To SE |      | X Walk 2 Direction          | To NE |
| N/A                         | X Walk 1 Width (in)   | N/A   | N/A  | X Walk 2 Width (in)         | N/A   |
|                             | X Walk 1 Slope (%)    | 2.4   |      | X Walk 2 Slope (%)          | 2.2   |
|                             | X Walk 1 X Slope (%)  | 1.1   |      | X Walk 2 X Slope (%)        | 1.3   |
| N/A                         | Ramp inside XWalk1?   | N/A   | N/A  | Ramp inside XWalk2?         | N/A   |
|                             | Road Slope (%)        | 0.3   | N/A  | Clear Space?                | N/A   |
|                             | Road X Slope (%)      | 0.3   | N/A  | Clear Space to XWalk (in)   | N/A   |
| N/A                         | Any Obstructions?     | N/A   | N/A  | Storm Grate/Utility Hazard? | N/A   |
|                             | Obstruction Type      |       | l    | Storm Grate/Utility Type    |       |
|                             |                       | N/A   |      |                             | N/A   |
|                             |                       |       | Yes  | Surface Condition? (G/P)    | Good  |