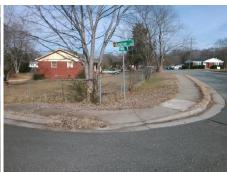

## Access Compliance Report Public Rights-of-Way (Curb Ramps)

Intersection ID: 4733 Main Street: KENDALE\_CT Cross Street: TRINITY\_RD Location: N

ADA ID: 1E8D847EA8A3 Ramp Type: Perp Initial Pass/Fail: Fail Overall Compliance: No Severity Score: 1.25