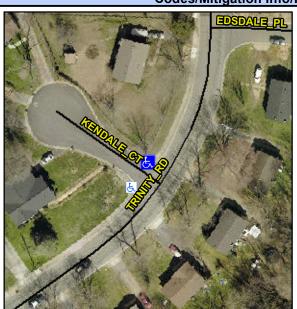

## Access Compliance Report Public Rights-of-Way (Curb Ramps)

Intersection ID: 4733 Main Street: KENDALE\_CT Cross Street: TRINITY\_RD Location: N

ADA ID: 1E8D847EA8A3 Ramp Type: Perp Initial Pass/Fail: Fail Overall Compliance: No Severity Score: 1.25