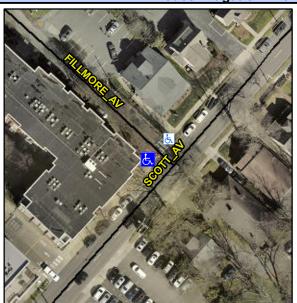

## Access Compliance Report Public Rights-of-Way (Curb Ramps)

Intersection ID: 15131 Main Street: FILLMORE\_AV Cross Street: SCOTT\_AV Location: W

ADA ID: 1E8FFC56C373 Ramp Type: Directional1 Initial Pass/Fail: Fail Overall Compliance: No Severity Score: 25

## Field Measurements/Component Compliance

Street 1 Name FILLMORE AV
Stop Condition-Street 1 StopSign
Street 2 Name N/A
Stop Condition-Street 2 N/A

Possible Solutions:

Remove & Replace Entire Ramp.

Surveyor Notes:
N/A