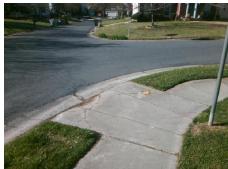

## Field Measurements/Component Compliance

Street 1 Name
Stop Condition-Street 2
Street 2 Name
Stop Condition-Street 1

LAMPMEADE LN StopSign CARTGATE LN None Possible Solutions:

Remove & Replace Curb Ramp With Two New Directional Ramps or Equivalent.

Surveyor Notes:

N/A

PROW/ADA:

R304.5.1, R304.2.2, R304.5.3

Total Cost: \$ 3200.00

| Compliance Description Data |                       | Data  |     | liance Description          | Data  |
|-----------------------------|-----------------------|-------|-----|-----------------------------|-------|
| N/A                         | Ramp Length (in)      | 48.0  | No  | Ramp Slope (%)              | 9.1   |
| No                          | Ramp Width (in)       | 36.0  | No  | Ramp XSlope (%)             | 4.3   |
| N/A                         | Flare Type LT         | N/A   | N/A | Flare Type RT               | N/A   |
| N/A                         | Flare Slope LT (%)    | N/A   | N/A | Flare Slope RT (%)          | N/A   |
| N/A                         | Flare Traversable LT? | N/A   | N/A | Flare Traversable RT?       | N/A   |
| N/A                         | Landing Length (in)   | N/A   | N/A | DWS Provided?               | N/A   |
| N/A                         | Landing Width (in)    | N/A   | N/A | DWS Contrast?               | N/A   |
| N/A                         | Landing Slope (%)     | N/A   | N/A | DWS Length (in)             | N/A   |
| N/A                         | Landing X Slope (%)   | N/A   | N/A | DWS Full Width?             | N/A   |
| N/A                         | Landing Curb? (Y/N)   | N/A   | N/A | DWS Offset (in)             | N/A   |
| N/A                         | Shared Landing?       | N/A   |     |                             |       |
| N/A                         | Gutter Ponding?       | N/A   | N/A | Gutter Slope (%)            | N/A   |
| N/A                         | Gutter Lip Ht (in)    | N/A   | N/A | Gutter X Slope (%)          | N/A   |
| N/A                         | Painted X Walk1?      | No    | N/A | Painted X Walk2?            | No    |
|                             | X Walk 1 Direction    | To SW |     | X Walk 2 Direction          | To SE |
| N/A                         | X Walk 1 Width (in)   | N/A   | N/A | X Walk 2 Width (in)         | N/A   |
|                             | X Walk 1 Slope (%)    | 1.4   |     | X Walk 2 Slope (%)          | 4.9   |
|                             | X Walk 1 X Slope (%)  | 4.7   |     | X Walk 2 X Slope (%)        | 0.3   |
| N/A                         | Ramp inside XWalk1?   | N/A   | N/A | Ramp inside XWalk2?         | N/A   |
|                             | Road Slope (%)        | 0.9   | N/A | Clear Space?                | N/A   |
|                             | Road X Slope (%)      | 3.2   | N/A | Clear Space to XWalk (in)   | N/A   |
| N/A                         | Any Obstructions?     | N/A   | N/A | Storm Grate/Utility Hazard? | N/A   |
|                             | Obstruction Type      |       |     | Storm Grate/Utility Type    |       |
|                             |                       | N/A   |     |                             | N/A   |
|                             |                       |       | Yes | Surface Condition? (G/P)    | Good  |