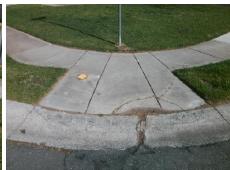

## Field Measurements/Component Compliance

Street 1 Name
Stop Condition-Street 2
Street 2 Name
Stop Condition-Street 1

LAMPMEADE LN StopSign CARTGATE LN None Possible Solutions:

Remove & Replace Curb Ramp With Two New Directional Ramps or Equivalent.

Surveyor Notes:

N/A

PROW/ADA:

R304.5.1, R304.2.2, R304.5.3

Total Cost: \$ 3200.00

| Compliance Description Data |                       | Data  |     | liance Description          | Data  |
|-----------------------------|-----------------------|-------|-----|-----------------------------|-------|
| N/A                         | Ramp Length (in)      | 48.0  | No  | Ramp Slope (%)              | 9.1   |
| No                          | Ramp Width (in)       | 36.0  | No  | Ramp XSlope (%)             | 4.3   |
| N/A                         | Flare Type LT         | N/A   | N/A | Flare Type RT               | N/A   |
| N/A                         | Flare Slope LT (%)    | N/A   | N/A | Flare Slope RT (%)          | N/A   |
| N/A                         | Flare Traversable LT? | N/A   | N/A | Flare Traversable RT?       | N/A   |
| N/A                         | Landing Length (in)   | N/A   | N/A | DWS Provided?               | N/A   |
| N/A                         | Landing Width (in)    | N/A   | N/A | DWS Contrast?               | N/A   |
| N/A                         | Landing Slope (%)     | N/A   | N/A | DWS Length (in)             | N/A   |
| N/A                         | Landing X Slope (%)   | N/A   | N/A | DWS Full Width?             | N/A   |
| N/A                         | Landing Curb? (Y/N)   | N/A   | N/A | DWS Offset (in)             | N/A   |
| N/A                         | Shared Landing?       | N/A   |     |                             |       |
| N/A                         | Gutter Ponding?       | N/A   | N/A | Gutter Slope (%)            | N/A   |
| N/A                         | Gutter Lip Ht (in)    | N/A   | N/A | Gutter X Slope (%)          | N/A   |
| N/A                         | Painted X Walk1?      | No    | N/A | Painted X Walk2?            | No    |
|                             | X Walk 1 Direction    | To SW |     | X Walk 2 Direction          | To SE |
| N/A                         | X Walk 1 Width (in)   | N/A   | N/A | X Walk 2 Width (in)         | N/A   |
|                             | X Walk 1 Slope (%)    | 1.4   |     | X Walk 2 Slope (%)          | 4.9   |
|                             | X Walk 1 X Slope (%)  | 4.7   |     | X Walk 2 X Slope (%)        | 0.3   |
| N/A                         | Ramp inside XWalk1?   | N/A   | N/A | Ramp inside XWalk2?         | N/A   |
|                             | Road Slope (%)        | 0.9   | N/A | Clear Space?                | N/A   |
|                             | Road X Slope (%)      | 3.2   | N/A | Clear Space to XWalk (in)   | N/A   |
| N/A                         | Any Obstructions?     | N/A   | N/A | Storm Grate/Utility Hazard? | N/A   |
|                             | Obstruction Type      |       |     | Storm Grate/Utility Type    |       |
|                             |                       | N/A   |     |                             | N/A   |
|                             |                       |       | Yes | Surface Condition? (G/P)    | Good  |