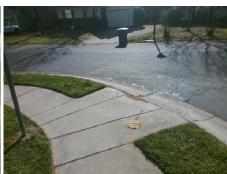

## Field Measurements/Component Compliance

Street 1 Name
Stop Condition-Street 2
Street 2 Name
Stop Condition-Street 1

LAMPMEADE LN StopSign CARTGATE LN None Possible Solutions:

Remove & Replace Curb Ramp With Two New Directional Ramps or Equivalent.

Surveyor Notes:

N/A

PROW/ADA:

R304.5.1, R304.2.2, R304.5.3

Total Cost: \$ 3200.00

| Compliance Description Data |                       | Data  |     | liance Description          | Data  |
|-----------------------------|-----------------------|-------|-----|-----------------------------|-------|
| N/A                         | Ramp Length (in)      | 48.0  | No  | Ramp Slope (%)              | 9.1   |
| No                          | Ramp Width (in)       | 36.0  | No  | Ramp XSlope (%)             | 4.3   |
| N/A                         | Flare Type LT         | N/A   | N/A | Flare Type RT               | N/A   |
| N/A                         | Flare Slope LT (%)    | N/A   | N/A | Flare Slope RT (%)          | N/A   |
| N/A                         | Flare Traversable LT? | N/A   | N/A | Flare Traversable RT?       | N/A   |
| N/A                         | Landing Length (in)   | N/A   | N/A | DWS Provided?               | N/A   |
| N/A                         | Landing Width (in)    | N/A   | N/A | DWS Contrast?               | N/A   |
| N/A                         | Landing Slope (%)     | N/A   | N/A | DWS Length (in)             | N/A   |
| N/A                         | Landing X Slope (%)   | N/A   | N/A | DWS Full Width?             | N/A   |
| N/A                         | Landing Curb? (Y/N)   | N/A   | N/A | DWS Offset (in)             | N/A   |
| N/A                         | Shared Landing?       | N/A   |     |                             |       |
| N/A                         | Gutter Ponding?       | N/A   | N/A | Gutter Slope (%)            | N/A   |
| N/A                         | Gutter Lip Ht (in)    | N/A   | N/A | Gutter X Slope (%)          | N/A   |
| N/A                         | Painted X Walk1?      | No    | N/A | Painted X Walk2?            | No    |
|                             | X Walk 1 Direction    | To SW |     | X Walk 2 Direction          | To SE |
| N/A                         | X Walk 1 Width (in)   | N/A   | N/A | X Walk 2 Width (in)         | N/A   |
|                             | X Walk 1 Slope (%)    | 1.4   |     | X Walk 2 Slope (%)          | 4.9   |
|                             | X Walk 1 X Slope (%)  | 4.7   |     | X Walk 2 X Slope (%)        | 0.3   |
| N/A                         | Ramp inside XWalk1?   | N/A   | N/A | Ramp inside XWalk2?         | N/A   |
|                             | Road Slope (%)        | 0.9   | N/A | Clear Space?                | N/A   |
|                             | Road X Slope (%)      | 3.2   | N/A | Clear Space to XWalk (in)   | N/A   |
| N/A                         | Any Obstructions?     | N/A   | N/A | Storm Grate/Utility Hazard? | N/A   |
|                             | Obstruction Type      |       |     | Storm Grate/Utility Type    |       |
|                             |                       | N/A   |     |                             | N/A   |
|                             |                       |       | Yes | Surface Condition? (G/P)    | Good  |