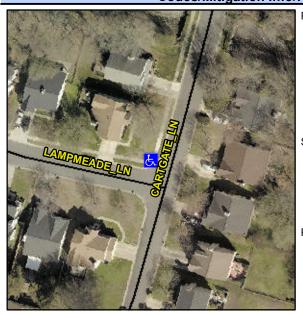

## Access Compliance Report Public Rights-of-Way (Curb Ramps)

Intersection ID: 23941 Main Street: CARTGATE\_LN Cross Street: LAMPMEADE\_LN Location: NW

ADA ID: 1E902DFC1D12 Ramp Type: PerpDiag Initial Pass/Fail: Fail Overall Compliance: No Severity Score: 22.5