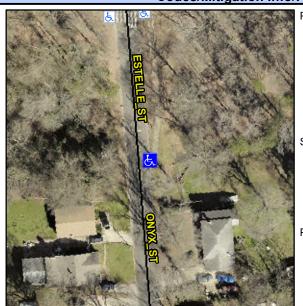

## Access Compliance Report Public Rights-of-Way (Curb Ramps)

Intersection ID: 10026162 Main Street: ESTELLE\_ST Cross Street: N/A Location: E

ADA ID: 1E9803C9BB42 Ramp Type: Perp Initial Pass/Fail: Fail Overall Compliance: No Severity Score: 33.75