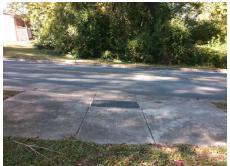

## Field Measurements/Component Compliance

Street 1 Name ESTELLE ST
Stop Condition-Street 2 None
Street 2 Name N/A
Stop Condition-Street 1 N/A

| ossible Solutions:            | 9 |  |  |  |
|-------------------------------|---|--|--|--|
| Remove & Replace Entire Ramp. |   |  |  |  |
|                               | N |  |  |  |
|                               | N |  |  |  |
|                               | N |  |  |  |
|                               | N |  |  |  |
|                               | N |  |  |  |
| urveyor Notes:                | N |  |  |  |
| N/A                           | N |  |  |  |
|                               | N |  |  |  |
|                               | N |  |  |  |
|                               | N |  |  |  |
| ROW/ADA:                      | N |  |  |  |
| Not Found, R304.5.1, R304.5.3 | N |  |  |  |
|                               | N |  |  |  |
|                               |   |  |  |  |
|                               | N |  |  |  |
|                               |   |  |  |  |

| Field Measurements/Component Compilance |                       |      |      |                             |      |  |  |  |
|-----------------------------------------|-----------------------|------|------|-----------------------------|------|--|--|--|
| Comp                                    | liance Description    | Data | Comp | liance Description          | Data |  |  |  |
| N/A                                     | Ramp Length (in)      | 89.0 | Yes  | Ramp Slope (%)              | 6.0  |  |  |  |
| No                                      | Ramp Width (in)       | 46.0 | No   | Ramp XSlope (%)             | 8.3  |  |  |  |
| N/A                                     | Flare Type LT         | N/A  | N/A  | Flare Type RT               | N/A  |  |  |  |
| N/A                                     | Flare Slope LT (%)    | N/A  | N/A  | Flare Slope RT (%)          | N/A  |  |  |  |
| N/A                                     | Flare Traversable LT? | N/A  | N/A  | Flare Traversable RT?       | N/A  |  |  |  |
| N/A                                     | Landing Length (in)   | N/A  | N/A  | DWS Provided?               | N/A  |  |  |  |
| N/A                                     | Landing Width (in)    | N/A  | N/A  | DWS Contrast?               | N/A  |  |  |  |
| N/A                                     | Landing Slope (%)     | N/A  | N/A  | DWS Length (in)             | N/A  |  |  |  |
| N/A                                     | Landing X Slope (%)   | N/A  | N/A  | DWS Full Width?             | N/A  |  |  |  |
| N/A                                     | Landing Curb? (Y/N)   | N/A  | N/A  | DWS Offset (in)             | N/A  |  |  |  |
| N/A                                     | Shared Landing?       | N/A  |      |                             |      |  |  |  |
| N/A                                     | Gutter Ponding?       | N/A  | N/A  | Gutter Slope (%)            | N/A  |  |  |  |
| N/A                                     | Gutter Lip Ht (in)    | N/A  | N/A  | Gutter X Slope (%)          | N/A  |  |  |  |
| N/A                                     | Painted X Walk1?      | No   | N/A  | Painted X Walk2?            | N/A  |  |  |  |
|                                         | X Walk 1 Direction    | To W |      | X Walk 2 Direction          | N/A  |  |  |  |
| N/A                                     | X Walk 1 Width (in)   | N/A  | N/A  | X Walk 2 Width (in)         | N/A  |  |  |  |
|                                         | X Walk 1 Slope (%)    | 2.1  |      | X Walk 2 Slope (%)          | N/A  |  |  |  |
|                                         | X Walk 1 X Slope (%)  | 9.0  |      | X Walk 2 X Slope (%)        | N/A  |  |  |  |
| N/A                                     | Ramp inside XWalk1?   | N/A  | N/A  | Ramp inside XWalk2?         | N/A  |  |  |  |
|                                         | Road Slope (%)        | N/A  | N/A  | Clear Space?                | N/A  |  |  |  |
|                                         | Road X Slope (%)      | N/A  | N/A  | Clear Space to XWalk (in)   | N/A  |  |  |  |
| N/A                                     | Any Obstructions?     | N/A  | N/A  | Storm Grate/Utility Hazard? | N/A  |  |  |  |
|                                         | Obstruction Type      |      |      | Storm Grate/Utility Type    |      |  |  |  |
|                                         |                       | N/A  |      |                             | N/A  |  |  |  |
|                                         |                       |      | Yes  | Surface Condition? (G/P)    | Good |  |  |  |
|                                         | William Street Street |      |      |                             |      |  |  |  |