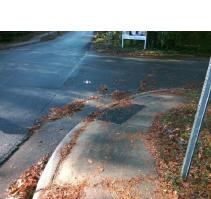

Flare Traversable RT?

S TURNER AV Street 1 Name Stop Condition-Street 2 None Street 2 Name N/A Stop Condition-Street 1 N/A

| 1 0331ble 001ation             |      | i icia ivic         |
|--------------------------------|------|---------------------|
| Possible Solutions:            | Comp | liance Description  |
| Remove & Replace Entire Ramp.  | N/A  | Ramp Length (in)    |
| ·                              | No   | Ramp Width (in)     |
|                                | N/A  | Flare Type LT       |
|                                | N/A  | Flare Slope LT (%)  |
|                                | N/A  | Flare Traversable L |
|                                | N/A  | Landing Length (in) |
| Surveyor Notes:                | N/A  | Landing Width (in)  |
| N/A                            | N/A  | Landing Slope (%)   |
|                                | N/A  | Landing X Slope (%  |
|                                | N/A  | Landing Curb? (Y/N  |
|                                | N/A  | Shared Landing?     |
| PROW/ADA:                      | N/A  | Gutter Ponding?     |
| Not Found, R304.5.1, R304.2.2, | N/A  | Gutter Lip Ht (in)  |
| R304.5.3                       | N/A  | Painted X Walk1?    |
|                                |      | X Walk 1 Direction  |
|                                | N/A  | X Walk 1 Width (in) |
|                                |      | X Walk 1 Slope (%)  |
|                                |      | X Walk 1 X Slope (% |
|                                | N/A  | Ramp inside XWalk   |