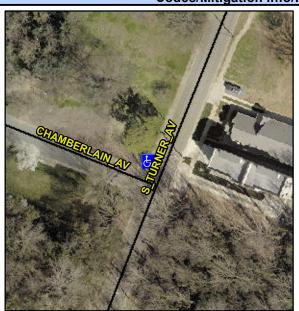

## **Access Compliance Report Public Rights-of-Way** (Curb Ramps)

Data

8.6

6.2

N/A

Good

W Intersection ID: 10361 Main Street: CHAMBERLAIN AV Cross Street: S TURNER AV Location: Initial Pass/Fail: Fail **Overall Compliance: No** 42.5 ADA ID: 1E9888B817E6 Ramp Type: Perp **Severity Score:** 